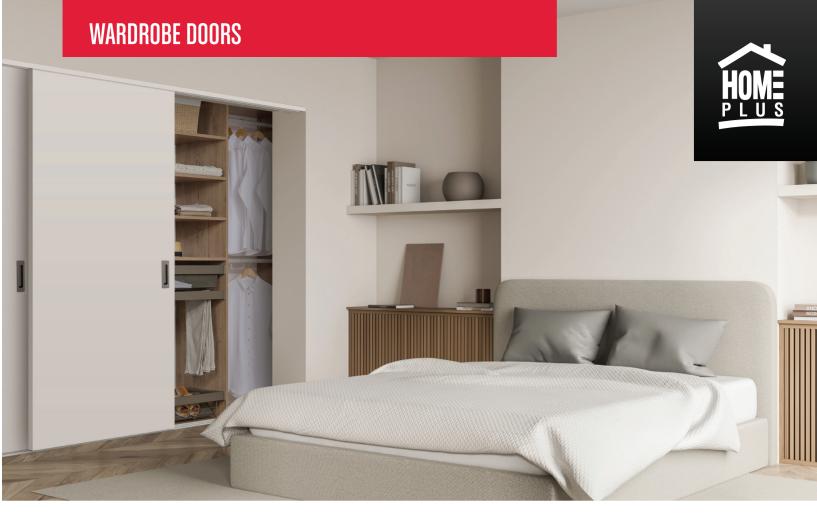

# 5200 SERIES WARDROBE DOOR SYSTEM

**The 5200 Series** Wardrobe Door System a versatile and elegant solution for custom hollow core sliding doors.

Crafted with high-quality materials and a sleek finish, this system offers both functionality and style, making it the ideal choice for any home.

The 5200 Series Wardrobe Door System is engineered to provide a simple yet effective bottom rolling solution for large opening wardrobes. With double and triple track options, this system ensures a low-profile aesthetic and a sturdy feel, maximizing your storage space.

# + DESIGNED FOR HOLLOW CORE AND TIMBER PANELS

The 5200 Series is designed to accommodate both standard and custom panels and offers exceptional versatility with options for timber or painted finishes.

# + DURABLE ALUMINIUM TRACKS

Designed to carry panels weighing up to 50kg each and made with high quality materials, the 5200 track is capable of covering large openings and the guide is sturdy while remaining low profile.

### + AESTHETIC APPEAL

The system lets the door panel do all the talking, with the low profile design, the 5200 is unobtrusive and minimalist.

The aluminium tracking is available in Pearl White, Silver Frost, or colour matched to the design of the home using a range of Dulux Powder Coats.