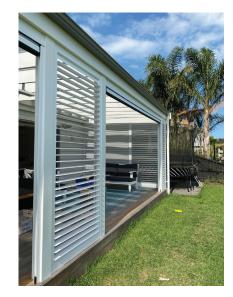

## LOUVRELITE® 88 SERIES SLIDING SHADE SYSTEM

CREATING COMFORTABLE OUTDOOR ENVIRONMENTS

The Louvrelite 88 Series sliding panel system provides a luxurious appeal and superb environment control in one.

The perfect system for the outdoor entertainment area that provides people with the ability to control how much airflow or light shines through but tilting the louvre system or sliding entire panels around.

- + Architecturally designed for New Zealand environments
- + Made with aluminium and stainless steel for longevity and minimal ongoing maintenance
- + Designed for shading outdoor areas, whilst letting in light and breeze
- + Powder coated in New Zealand in a choice of modern colours Top or bottom rolling options
- + Custom made screens up to max 1500m wide x 2700mm high
- + One, two, three or four door screen configurations available