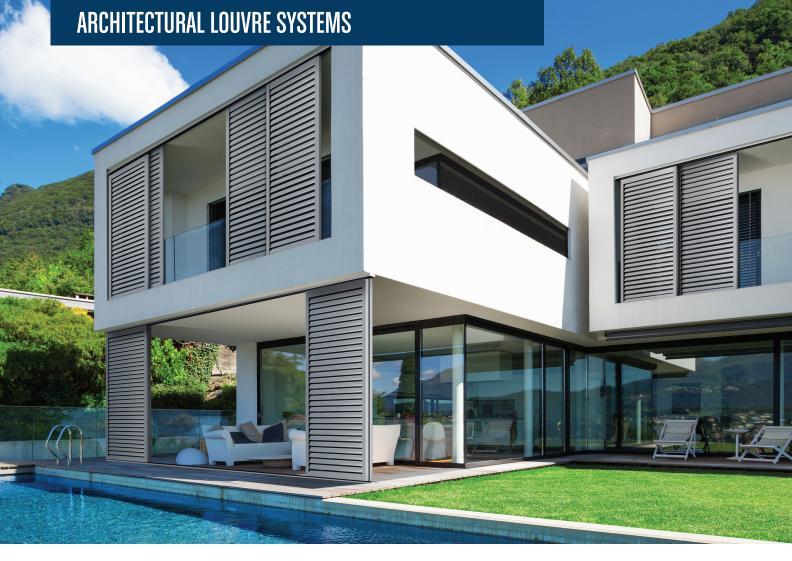

## LOUVRELITE® 88 SERIES SLIDING SHADE SYSTEM

CREATING COMFORTABLE OUTDOOR ENVIRONMENTS

The Louvrelite 88 Series sliding panel system provides a luxurious appeal and superb environment control in one.

The perfect system for the outdoor entertainment area that provides people with the ability to control how much airflow or light shines through but tilting the louvre system or sliding entire panels around.

- + Architecturally designed for New Zealand environments
- + Made with aluminium and stainless steel for longevity and minimal ongoing maintenance
- + Designed for shading outdoor areas, whilst letting in light and breeze
- + Powder coated in New Zealand in a choice of modern colours Top or bottom rolling options
- + Custom made screens up to max 1500m wide x 2700mm high
- + One, two, three or four door screen configurations available