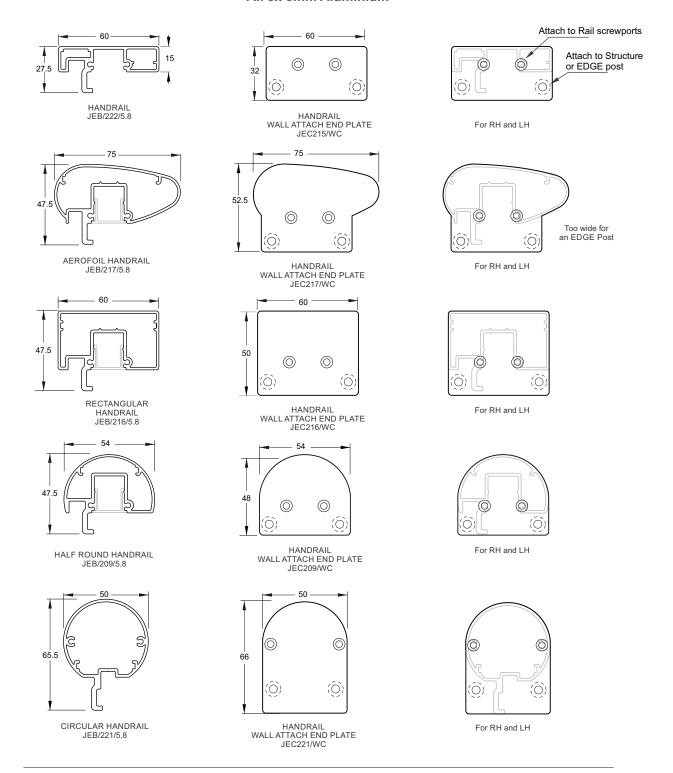

### Juralco Handrail End Plates for Attaching to a Structure or Edge Deck mounted Post All ex 3mm Aluminium

**General Notes:** - All fixings to be Stainless Steel. - PVC layer between Structure and End Cap - ULS Point load  $N^* = 0.9kN$ , inwards, outwards or down and in tension

### Note: Fixing to Steel

- use 2 off 8g SS TEK Screws or M6 SS Bolts
- Steel 2mm min thickness
- Steel 300MPA minimum
- 15mm min distance to any Edges

#### Note: Fixing to Timber Wall

- use 2 off 8g SS Screws, 35mm min into studs.
- use Sika Supergrip 2hr
- 30mm min distance to Horizontal Edge
- If Weatherboard use suitable predrilled Wedge
- Timber stud wall to be designed and detailed in accordance with NZ3603 or NZ3604

### Note: Fixing to Juralco EDGE Post

- use 2 off 8g x 25 SS PK Screws

### Note: Fixing to Concrete Wall

- use 2 off M6 x70 SS Screw Anchors
- Solid Concrete min 20Mpa
- Block wall Concrete filled/Reinforced
- 140mm min Wall thickness
- 70mm min distance to Horizontal Edge
- 100mm min distance to Vertical Edge
- Blockwork wall must be corefilled /reinforced and is to be designed and detailed in accordance with NZ4230 or NZ4229