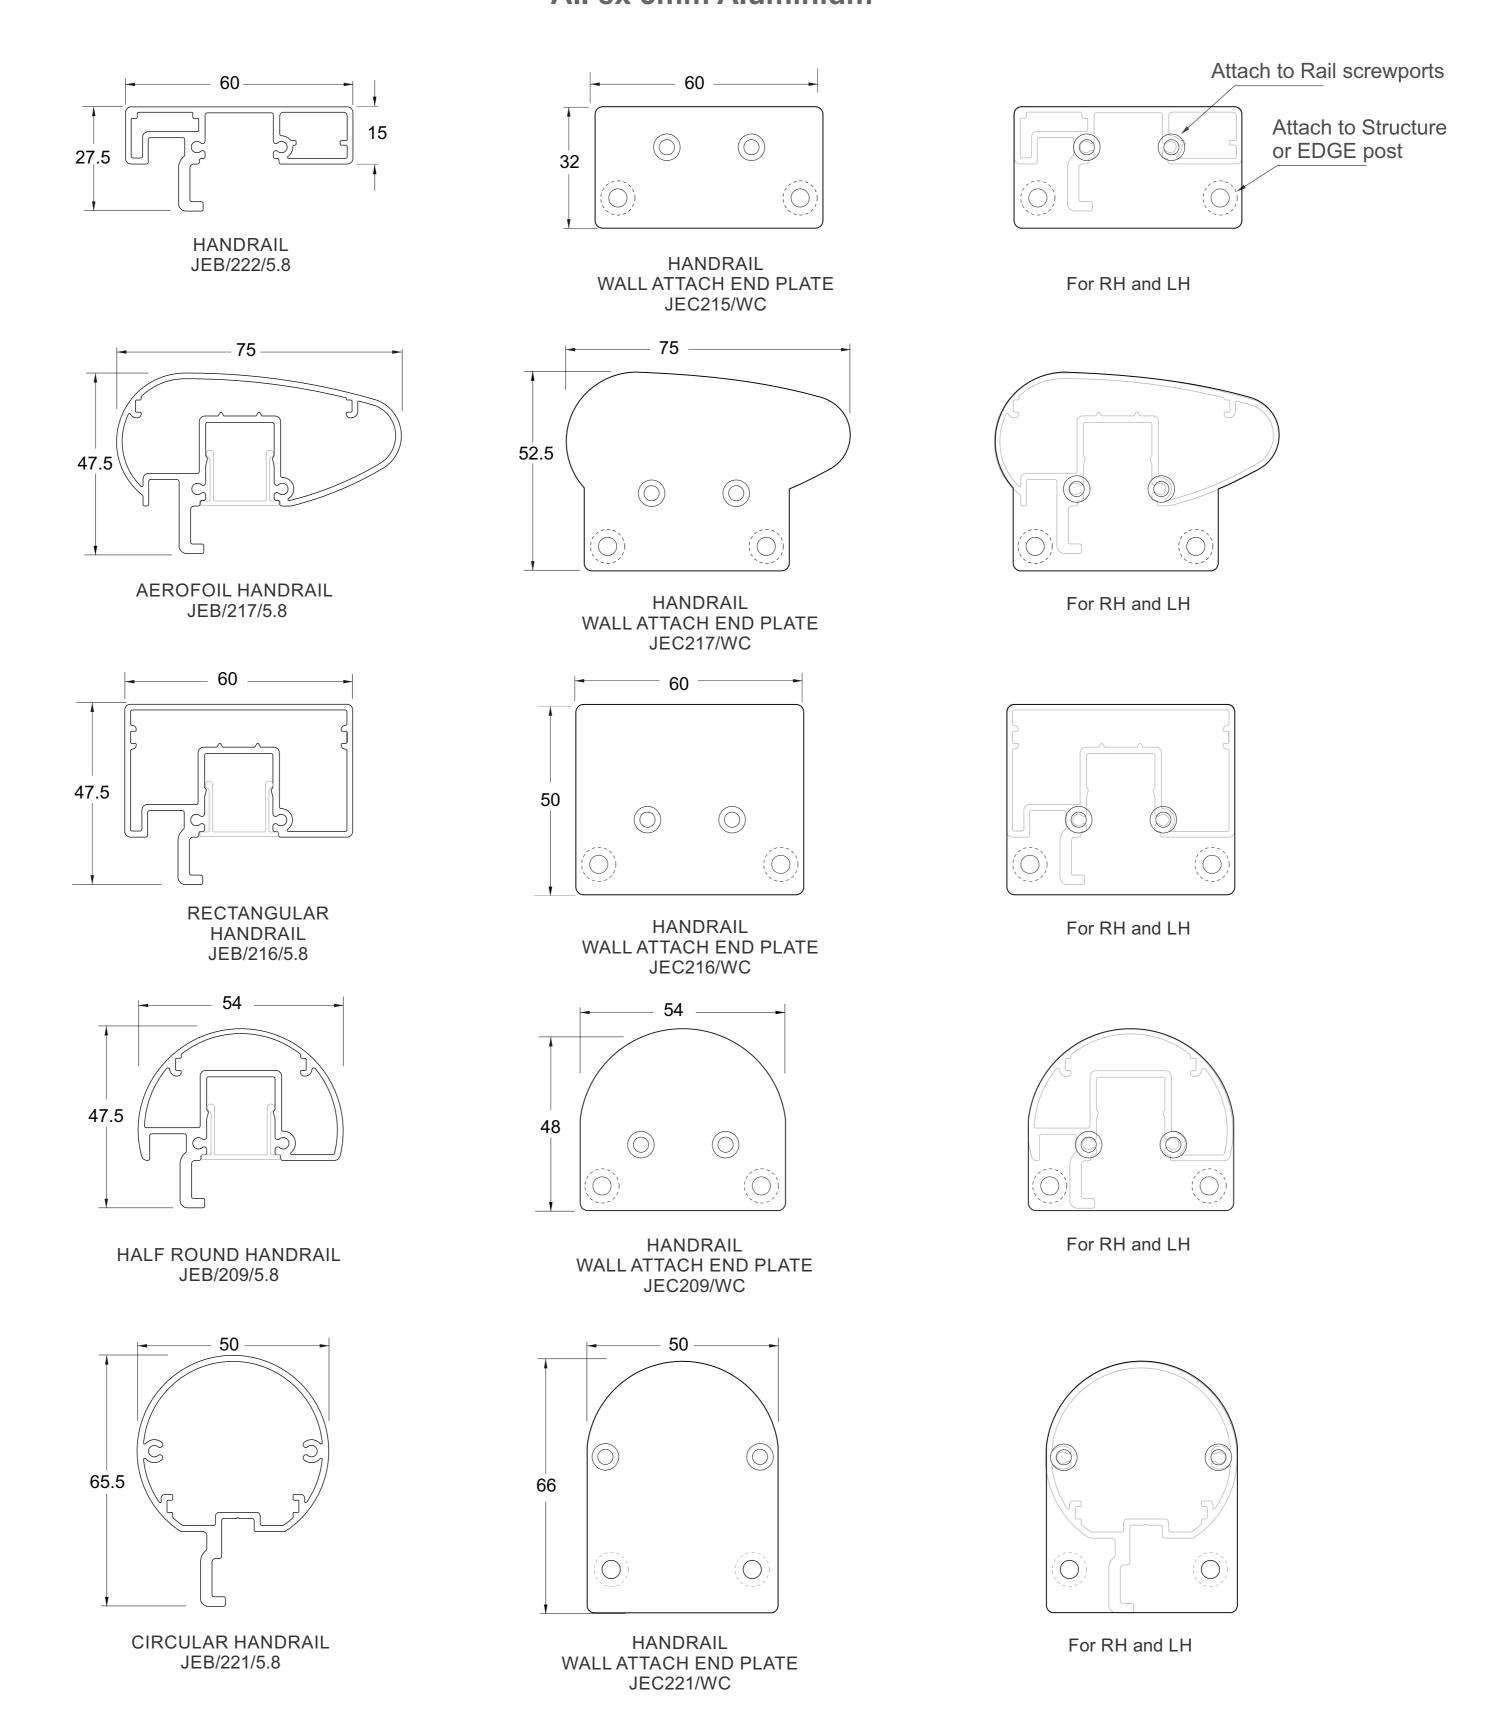

# Juralco Handrail End Plates for Attaching to a Structure or Edge Deck mounted Post All ex 3mm Aluminium

**General Notes:** - All fixings to be Stainless Steel. - PVC layer between Structure and End Cap - ULS Point load  $N^* = 0.9kN$ , inwards, outwards or down and in tension

## Note: Fixing to Steel

- use 2 off 8g SS TEK Screws or M6 SS Bolts
- Steel 2mm min thickness
- Steel 300MPA minimum
- 15mm min distance to any Edges

## Note: Fixing to Timber Wall

- use 2 off 8g SS Screws, 35mm min into studs.
- use Sika Supergrip 2hr
- 30mm min distance to Horizontal Edge
- If Weatherboard use suitable predrilled Wedge
- Timber stud wall to be designed and detailed in accordance with NZ3603 or NZ3604

## Note: Fixing to Juralco EDGE Post

- use 2 off 8g x 25 SS PK Screws

## Note: Fixing to Concrete Wall

- use 2 off M6 x70 SS Screw Anchors
- Solid Concrete min 20Mpa
- Block wall Concrete filled/Reinforced
- 140mm min Wall thickness
- 70mm min distance to Horizontal Edge100mm min distance to Vertical Edge
- Blockwork wall must be corefilled /reinforced and is to be designed and detailed in accordance with NZ4230 or NZ4229