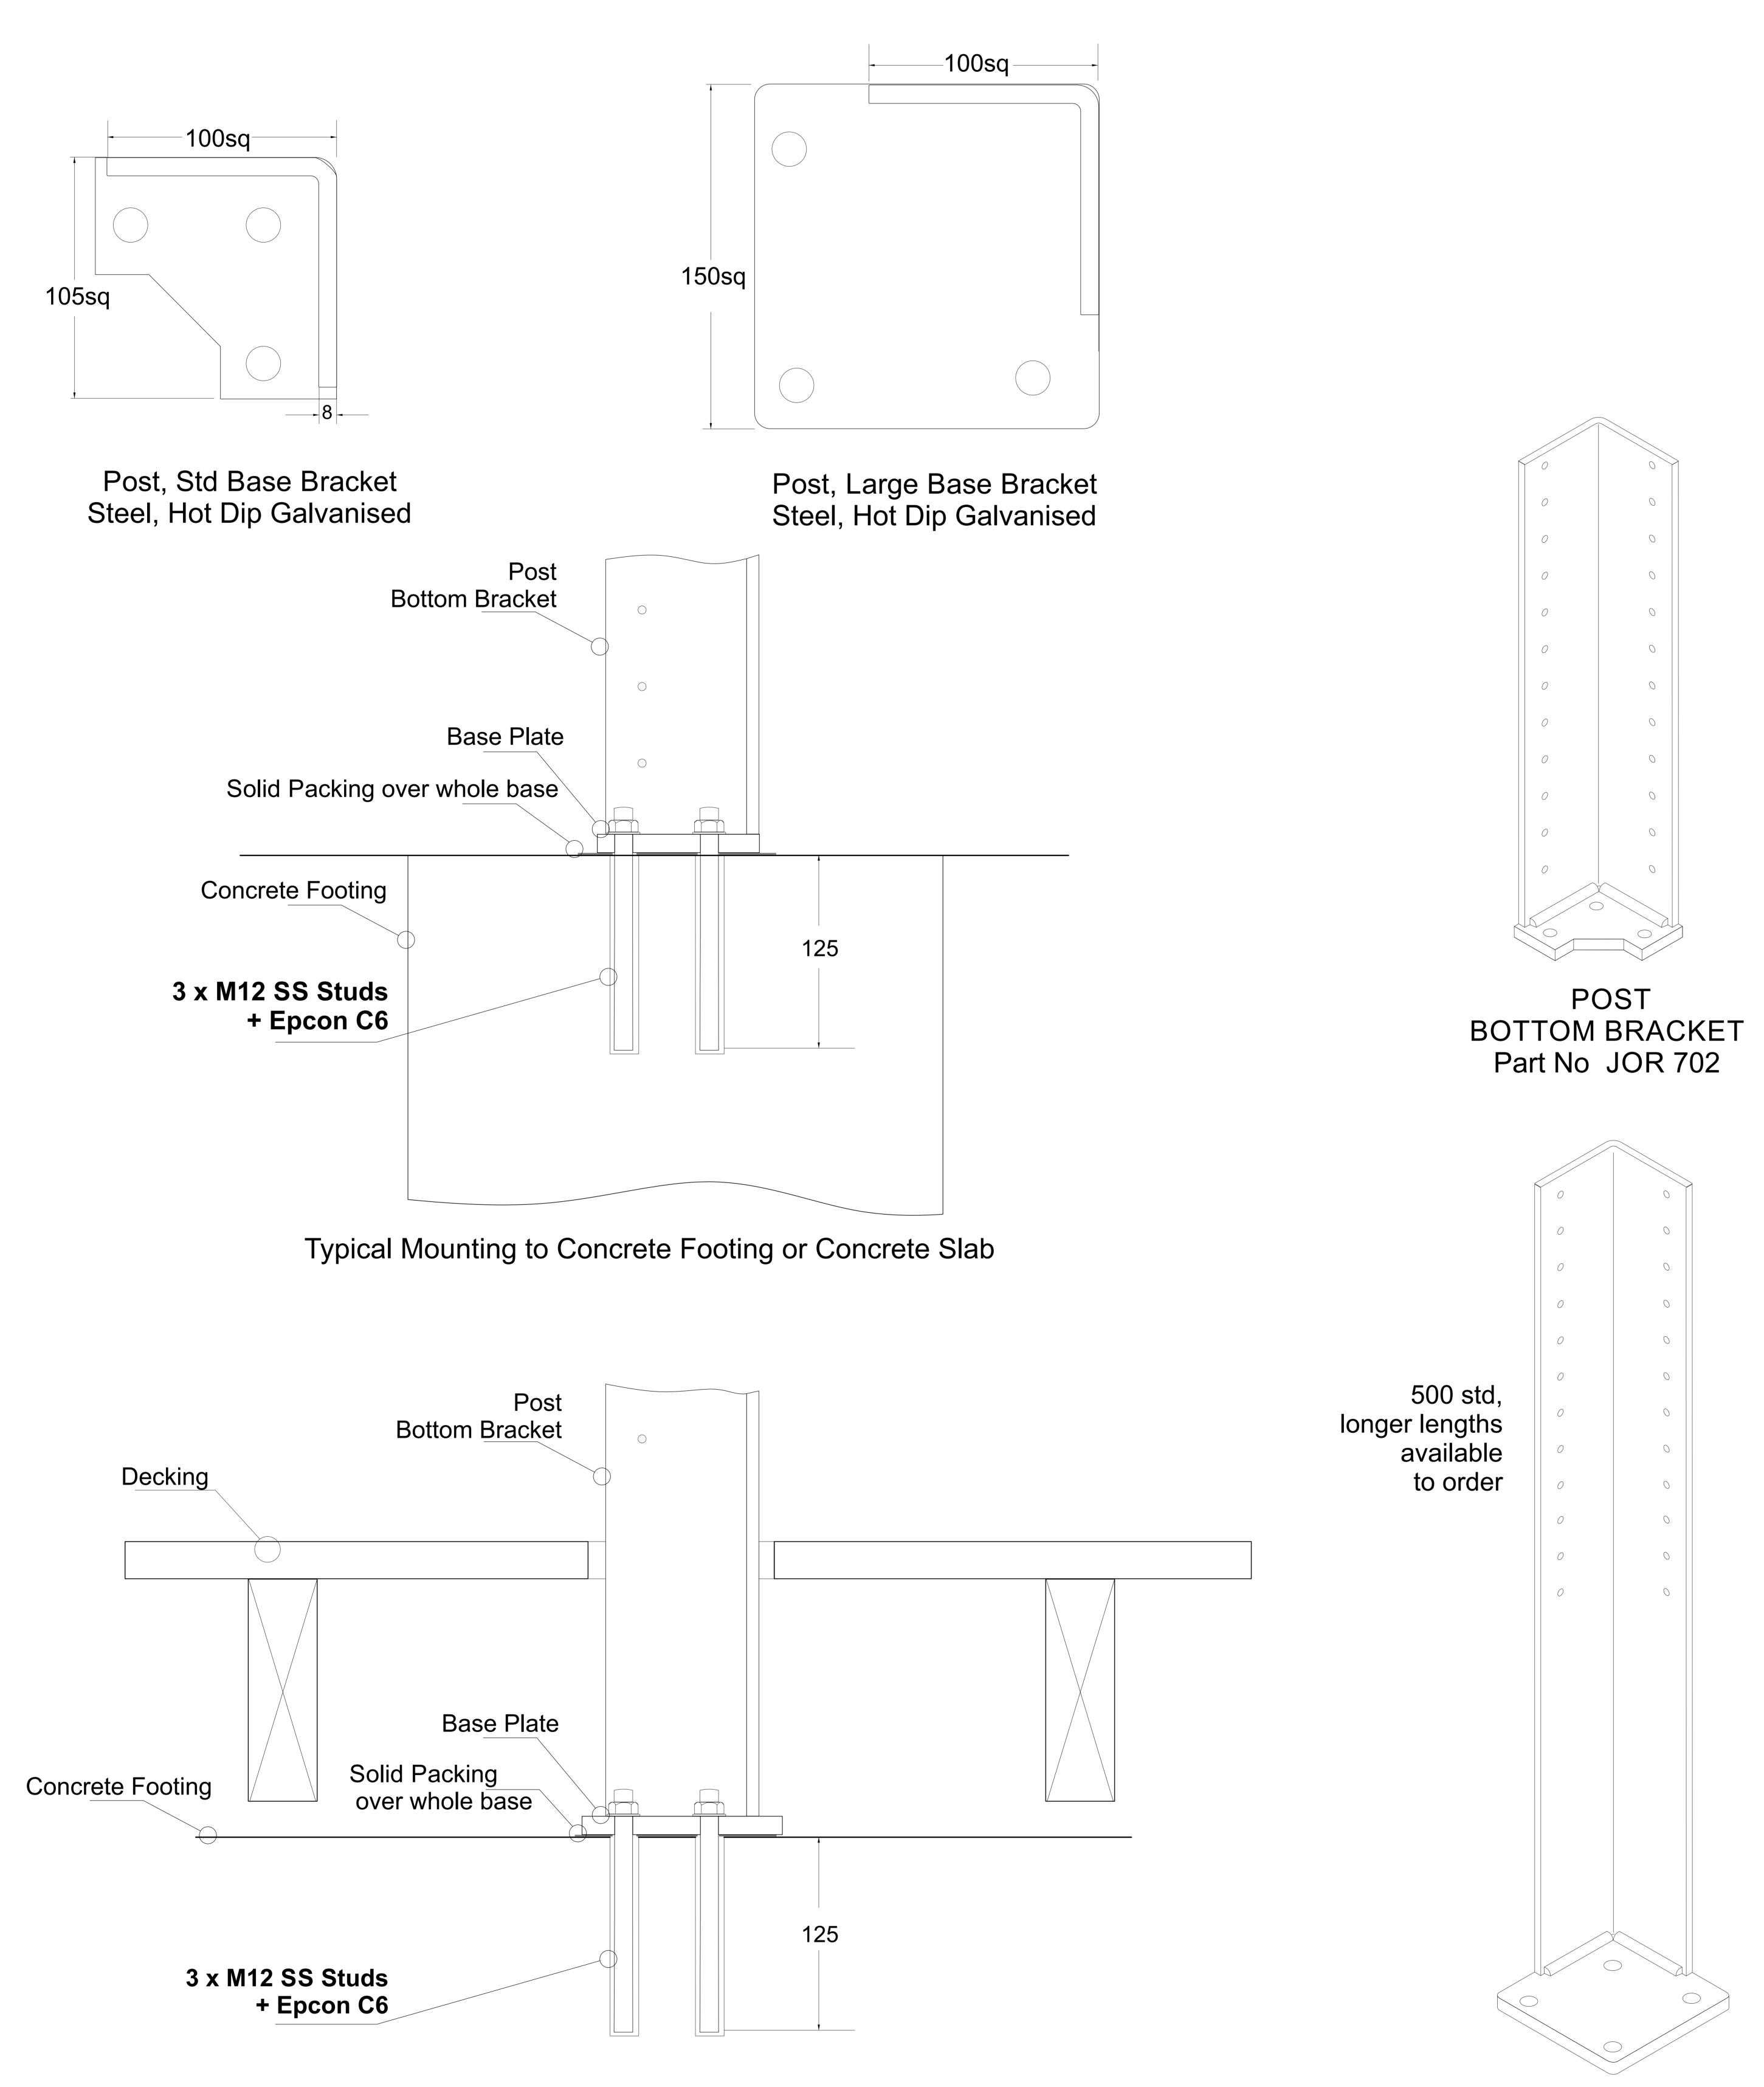

## Post attach to Concrete

Important Note -TheseConcrete foundations conform to NZS 1170 Appendix D, and can be used as per the specifications below.

Please refer to the HomePlus Outdoor Living System/ Manual/Structural /Configurations/Areas/Wind Zones for guidance on Forces the structure will have to withstand.

Typical Mounting to Concrete Footing through a Timber Deck, using extra long Corner Post Bracket

POST BOTTOM BRACKET, WIDE BASE,HIGH Part No JOR 706

## Important Installation notes:

- 1 A Design engineer must ensure the structure can support the appropriate loads
- 2 All fixings must engage into the structural slab
- 3 A Rubber, EPDM or Foam Tape layer must be installed between the Base plate and Concrete
- 4 All fixings must be Stainless steel