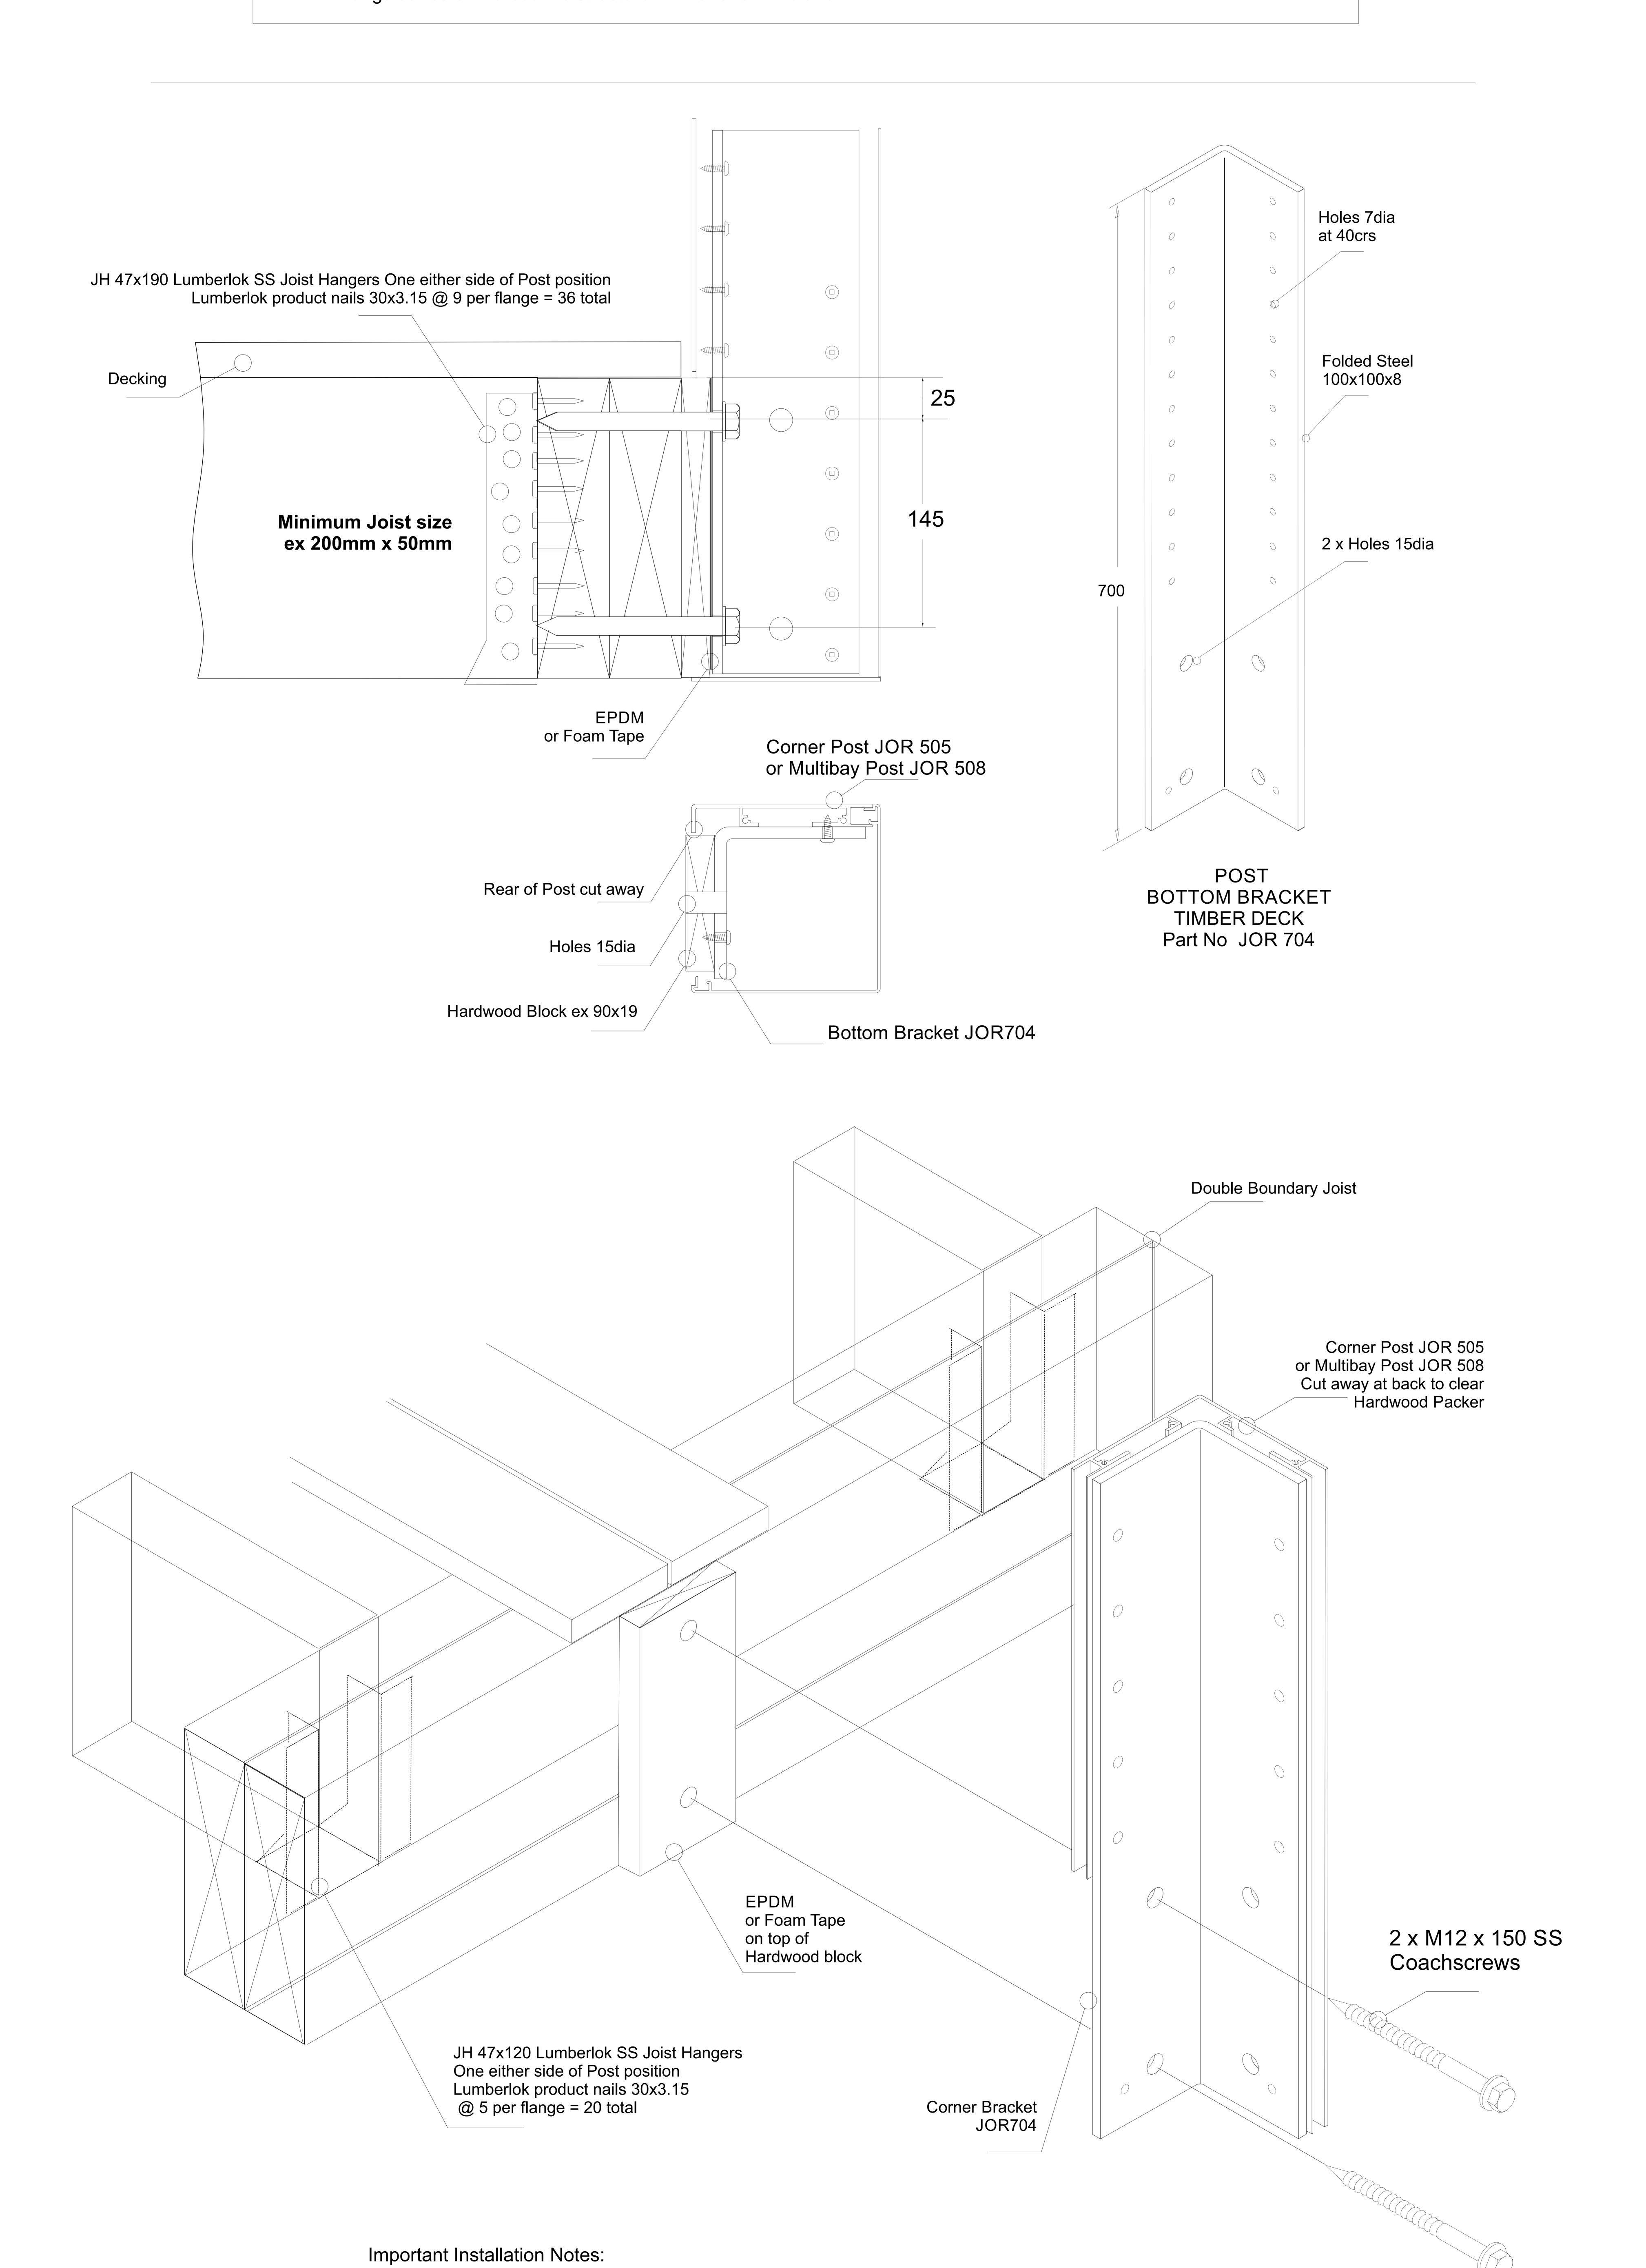

## Typical FACE Fix to Timber (<u>Deck Outer Edge</u>) - Bask Corner Post JOR 505, M12 SS Coachscrews Complies with NZS3604:2011 - Double Boundary Joists

Important Note: Juralco can only guarantee the suitability of the initial connection.

In this case the 2 x M12 Coachscrews into the Double Boundary Joist.

All subsequent connections and strengthening to a structure are the clear responsibility of the builder/ installer.

Any other specifications on this page are general suggestions only.

Please refer to the HomePlus Outdoor Living System/ Manual/Structural/Configurations/Areas/Wind Zones

for guidance on Forces the structure will have to withstand.

4 - An EPDM, Rubber or Foam Tape layer must be installed between the Post and Timber

1 - A Design engineer must ensure the building structure can support the appropriate loading at each Post

5 - All fixings must be Stainless Steel