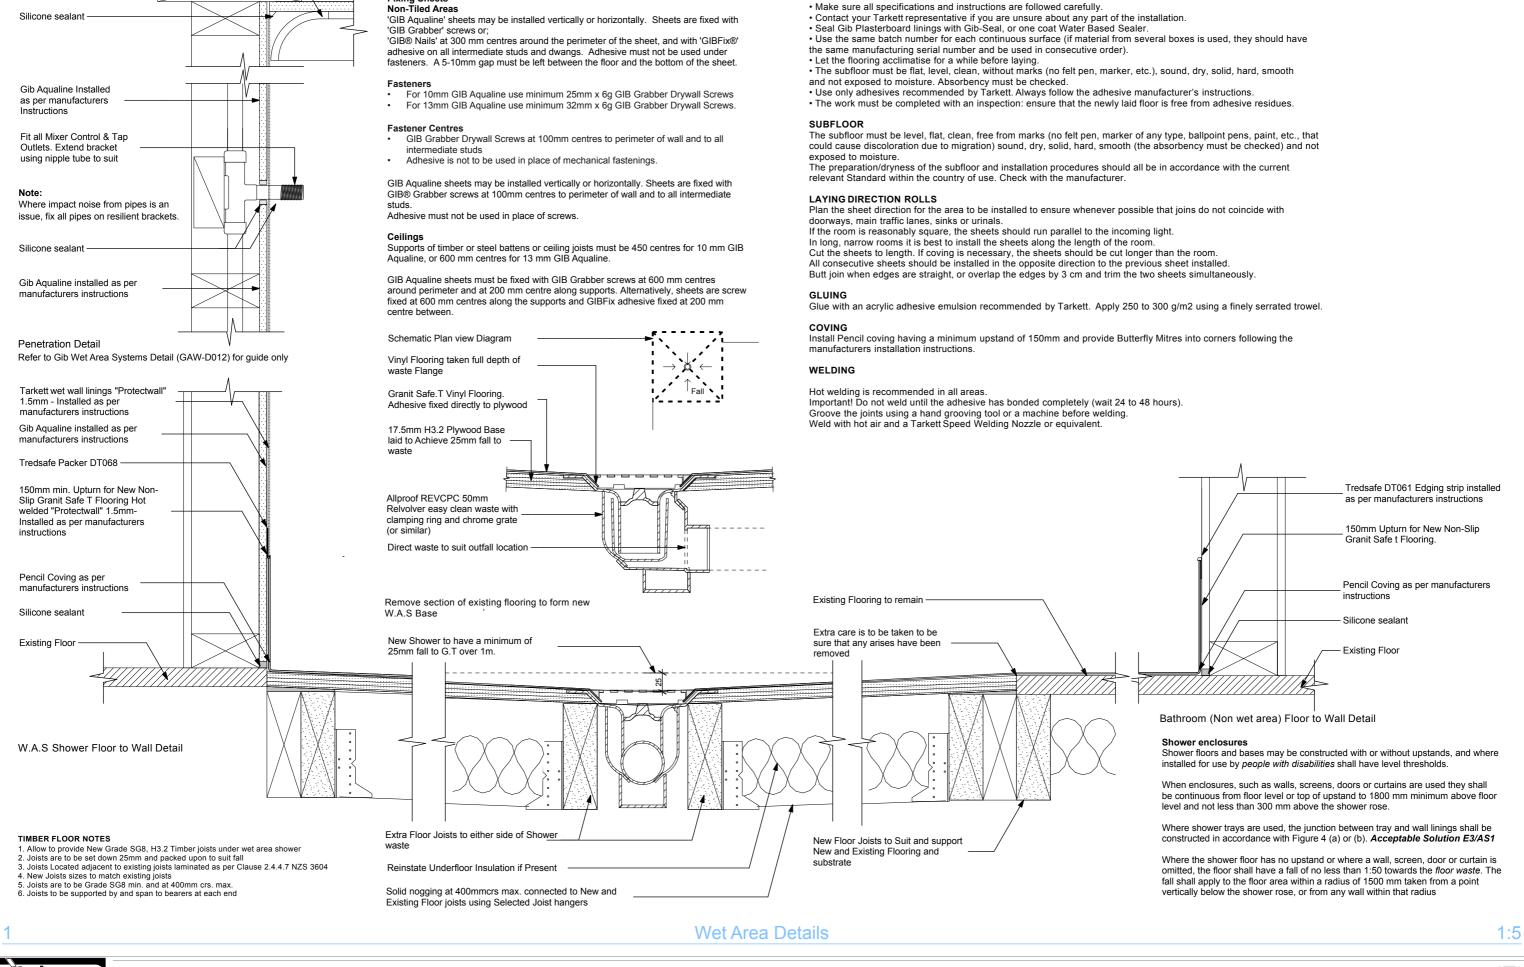

IMPORTANT!

Design Draughting Solutions Ltd Ph. 09 435 3390 Mobile. 021 757 174

Drawings For Jacobsens Flooring

Wet Area Details

W.A.S. - Protect Wall to Granite Safe-T Flooring Details

email: info@designhomes.co.nz

Selected timber trim

Verify all Measurements before Construction. Check that Drawing is the Latest Revision Before Construction or Fabrication. All work is to be Carried out to New Zealand's Applicable Building Codes and Practices i.e. NZS 3604:2011

**Fixing Sheets** 

| <br>SHT    | 1 A3         | set and | DING PRACE    |
|------------|--------------|---------|---------------|
| Revision 1 |              | TICENS  |               |
| Drawing Sc | ale As Shown | GILDI   | VG CONFIDENCE |