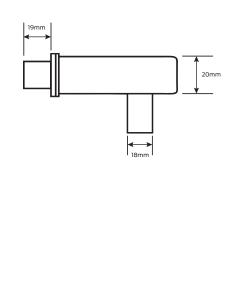

|  |
| Bolt                | Sintered stainless steel claw bolt                                                                                                                   |  |
| Strike plate        | Stainless steel or brass                                                                                                                             |  |
| Backsets            | 60mm                                                                                                                                                 |  |
| Key cylinder        | C4 6 Pin keyway standard, Schlage C6 pin keyway optional, Schlage SR1 Restricted keyway optional, Schlage Everest Open & Restricted keyways optional |  |







# Legge 990 S Sliding Door Lock

| Sub-function                                                                                        | Cams and adaptors |
|-----------------------------------------------------------------------------------------------------|-------------------|
| S1 - Sliding door lock Outside: Key operates bolt Inside: Turn operates bolt                        | <b>5 7A</b>       |
| S3 - Double cylinder sliding deadlock Outside: Key operates bolt Inside: Key operates bolt          | 3                 |
| S5 - Lock-up shop sliding door deadlock<br>Outside: Key operates bolt                               | 3                 |
| S7 - Exit sliding door deadlock<br>Inside: Turn operates bolt                                       | <b>7A</b>         |
| S33 - Sliding door