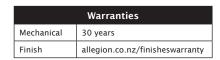

Legge's 990 S Sliding Door Mortice Lock has been designed specifically to meet the requirements of the Australasian market. The 990 S is ideally suited for commercial, industrial, institutional and government buildings, where durability and security are of major importance.

The 990 S has a high purity die cast zinc alloy case to provide rigidity and precision. Major internal components are made of either stainless steel or sintered steel/ copper alloy to provide durability and strength.





## **Features**

- Sliding door lock provides robust locking solutions for commercial applications.
- Standard lock suitable for doors 32mm to 50mm thick. Extended cylinders available to accommodate thicker doors
- A threaded pin is used for secure cylinder retention





# Specification guide

| F  | unction                                 | Sub-function                     | Finish             | Backset      |
|----|-----------------------------------------|----------------------------------|--------------------|--------------|
|    | Sliding doorL9S                         | Sliding door lock                | Satin Chrome Plate | 60mmstandard |
| 1. | Function<br>Select the desired function | n e.g. Sliding door lock         |                    | L9S          |
| 2. |                                         | nction e.g. S1 Sliding door lock |                    | L9S1         |
| 3. | Finish<br>Select the desired finish e.  | g. Satin chrome plate            |                    | L9S1S        |

# Finishes



# Testing and Compliance



**Security