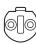

# Legge 990 S Sliding Door Lock

## Claw bolt operated by key or turn

### Specifications

| Door type           | Timber or metal                                                                                                                                      |  |
|---------------------|------------------------------------------------------------------------------------------------------------------------------------------------------|--|
| Door thickness      | 32mm to 50mm standard. Extended cylinders available to accommodate thick doors                                                                       |  |
| Lock case / chassis | High purity zinc alloy                                                                                                                               |  |
| Outer forend        | Stainless steel or brass                                                                                                                             |  |
| Inner forend        | Stainless steel                                                                                                                                      |  |
| Bolt                | Sintered stainless steel claw bolt                                                                                                                   |  |
| Strike plate        | Stainless steel or brass                                                                                                                             |  |
| Backsets            | 60mm                                                                                                                                                 |  |
| Key cylinder        | C4 6 Pin keyway standard, Schlage C6 pin keyway optional, Schlage SR1 Restricted keyway optional, Schlage Everest Open & Restricted keyways optional |  |