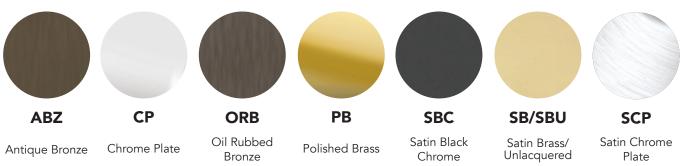

is used for secure cylinder retention





# Specification guide

| F  | unction                                 | Sub-function                     | Finish             | Backset      |
|----|-----------------------------------------|----------------------------------|--------------------|--------------|
|    | Sliding doorL9S                         | Sliding door lock                | Satin Chrome Plate | 60mmstandard |
| 1. | Function<br>Select the desired function | n e.g. Sliding door lock         |                    | L9S          |
| 2. |                                         | nction e.g. S1 Sliding door lock |                    | L9S1         |
| 3. | Finish<br>Select the desired finish e.  | g. Satin chrome plate            |                    | L9S1S        |

# Finishes



# Testing and Compliance



**Security:** Rated S8 and SL8 for physical security, SC7-SC8 for cylinder security and K6 for keying security



Rated C7 for corrosion



### Durability:

Rated D8 for durability



# Legge 990 S Sliding Door Lock



## Claw bolt operated by key or turn

### Specifications

| Door type           | Timber or metal                                                                                                                                      |  |
|---------------------|------------------------------------------------------------------------------------------------------------------------------------------------------|--|
| Door thickness      | 32mm to 50mm standard. Extended cylinders available to accommodate thick doors