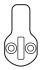

# Legge 990 S Sliding Door Lock

## Claw bolt operated by key or turn

### Specifications

| Door type           | Timber or metal                                                                                                                                      |  |
|---------------------|------------------------------------------------------------------------------------------------------------------------------------------------------|--|
| Door thickness      | 32mm to 50mm standard. Extended cylinders available to accommodate thick doors                                                                       |  |
| Lock case / chassis | High purity zinc alloy                                                                                                                               |  |
| Outer forend        | Stainless steel or brass                                                                                                                             |  |
| Inner forend        | Stainless steel                                                                                                                                      |  |
| Bolt                | Sintered stainless steel claw bolt                                                                                                                   |  |
| Strike plate        | Stainless steel or brass                                                                                                                             |  |
| Backsets            | 60mm                                                                                                                                                 |  |
| Key cylinder        | C4 6 Pin keyway standard, Schlage C6 pin keyway optional, Schlage SR1 Restricted keyway optional, Schlage Everest Open & Restricted keyways optional |  |