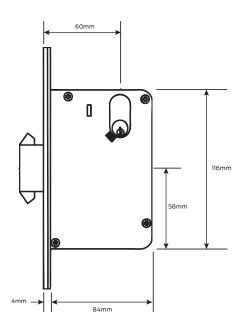

### Specifications

| Door type           | Timber or metal                                                                                                                                      |  |
|---------------------|------------------------------------------------------------------------------------------------------------------------------------------------------|--|
| Door thickness      | 32mm to 50mm standard. Extended cylinders available to accommodate thick doors                                                                       |  |
| Lock case / chassis | High purity zinc alloy                                                                                                                               |  |
| Outer forend        | Stainless steel or brass                                                                                                                             |  |
| Inner forend        | Stainless steel                                                                                                                                      |  |
| Bolt                | Sintered stainless steel claw bolt                                                                                                                   |  |
| Strike plate        | Stainless steel or brass                                                                                                                             |  |
| Backsets            | 60mm                                                                                                                                                 |  |
| Key cylinder        | C4 6 Pin keyway standard, Schlage C6 pin keyway optional, Schlage SR1 Restricted keyway optional, Schlage Everest Open & Restricted keyways optional |  |