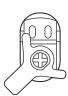

# Legge 990 S Sliding Door Lock

## Claw bolt operated by key or turn

### Specifications

| Door type           | Timber or metal                                                                                                                                      |  |
|---------------------|------------------------------------------------------------------------------------------------------------------------------------------------------|--|
| Door thickness      | 32mm to 50mm standard. Extended cylinders available to accommodate thick doors                                                                       |  |
| Lock case / chassis | High purity zinc alloy                                                                                                                               |  |
| Outer forend        | Stainless steel or brass                                                                                                                             |  |
| Inner forend        | Stainless steel                                                                                                                                      |  |
| Bolt                | Sintered stainless steel claw bolt                                                                                                                   |  |
| Strike plate        | Stainless steel or brass                                                                                                                             |  |
| Backsets            | 60mm                                                                                                                                                 |  |
| Key cylinder        | C4 6 Pin keyway standard, Schlage C6 pin keyway optional, Schlage SR1 Restricted keyway optional, Schlage Everest Open & Restricted keyways optional |  |