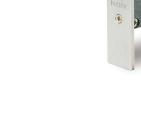

Legge's 990 S Sliding Door Mortice Lock has been designed specifically to meet the requirements of the Australasian market. The 990 S is ideally suited for commercial, industrial, institutional and government buildings, where durability and security are of major importance.

The 990 S has a high purity die cast zinc alloy case to provide rigidity and precision. Major internal components are made of either stainless steel or sintered steel/ copper alloy to provide durability and strength.

## Claw bolt operated by key or turn