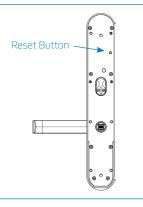

#### 3.

Hold down the reset button located on the inside of the exterior body, for 5 seconds until you hear "Input initialisation code." **Note:** A long, pointed object will be required to reach the small button.

**Note:** If you hear "Please enter administrator code." then you have not held down the button for long enough, please try again.