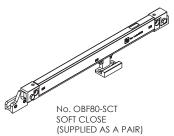

### Accessories:

Open Bar Rail Timber 80kg soft close

OBF80-SCT

14MM PACKER

No. 94P CHANNEL