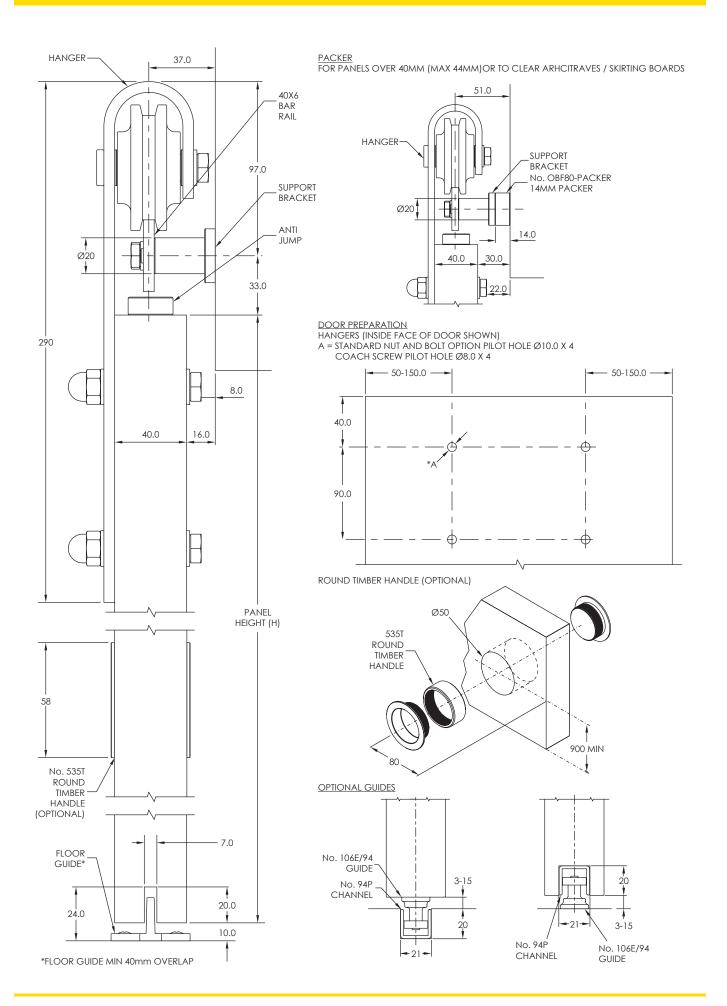

# **Applications**

Brio's Open Bar Rail Timber is an ideal internal system for residential and commercial applications of timber panels with face fix hangers and flat bar rail.

Open Bar Rail Timber 80 hangers use precision bearings with nylon tyre.

# **Panel Specification**

| Track System:          | Open Bar Rail Timber 8 |
|------------------------|------------------------|
| For Individual Panels: |                        |
| Max Panel Height       | 3000mm                 |
| Max Panel Width        | 1100mm                 |
| Max Panel Weight       | 80kg                   |
| Panel Thickness        | 35-44mm                |
|                        | '                      |

### **Alternative Guides:**

| Timber panels - SS plate (94 channels)    | 106E/94  |
|-------------------------------------------|----------|
| Timber panels - SS plate<br>(96W channel) | 106SSMF  |
| Timber panels - nylon guide               | 101N     |
| Nylon spring loaded guide                 | 108N/814 |

| Cnanneis: |                    |
|-----------|--------------------|
| Aluminium | 94A Clear anodised |
|           | 96W Clear anodised |

Standard lengths 2000mm, 3000mm, 4000mm and 6000mm Aluminium Polypropylene 94PPA Clear anodised Standard lengths 2000mm, 3000mm, 4000mm, 5000mm and 6000mm

## Wall Bracket Spacer Discs:

14mm thick spacer discs for use behind rail mounting posts

OBF80 - Packer SS OBF80 - Packer PBK OBF80 - Packer ABZ