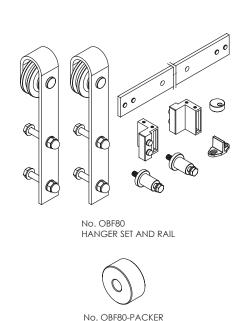

## Standard Sets

Sets include hangers, door stops, guide, brackets, fixings and rail.

| Set No.     | Max.<br>Panel Width | Rail Length | Material                     |
|-------------|---------------------|-------------|------------------------------|
| OBF80-20    | 850mm               | 2000mm      | Stainless steel              |
| OBF80-20PB  | 850mm               | 2000mm      | Mild steel powder coat black |
| OBF80-20ABZ | 850mm               | 2000mm      | Mild steel antique bronze    |
| OBF80-25    | 1100mm              | 2500mm      | Stainless steel              |
| OBF80-25PB  | 1100mm              | 2500mm      | Mild steel powder coat black |
| OBF80-25ABZ | 1100mm              | 2500mm      | Mild steel antique bronze    |

## Bracket:

80B-JB, 80B-JBPB or 80B-JBABZ Joining bracket