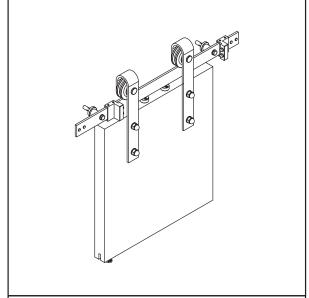

# **Applications**

Brio's Open Bar Rail Timber is an ideal internal system for residential and commercial applications of timber panels with face fix hangers and flat bar rail.

Open Bar Rail Timber 80 hangers use precision bearings with nylon tyre.

# **Panel Specification**

| Track System:          | Open Bar Rail Timber 8 |
|------------------------|------------------------|
| For Individual Panels: |                        |
| Max Panel Height       | 3000mm                 |
| Max Panel Width        | 1100mm                 |
| Max Panel Weight       | 80kg                   |
| Panel Thickness        | 35-44mm                |
|                        | '                      |