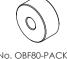

## Wall Bracket Spacer Discs:

14mm thick spacer discs for use behind rail mounting posts

OBF80 - Packer SS OBF80 - Packer PBK OBF80 - Packer ABZ