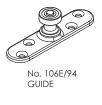

### **Alternative Guides:**

| Timber panels - SS plate (94 channels)    | 106E/94  |
|-------------------------------------------|----------|
| Timber panels - SS plate<br>(96W channel) | 106SSMF  |
| Timber panels - nylon guide               | 101N     |
| Nylon spring loaded guide                 | 108N/814 |