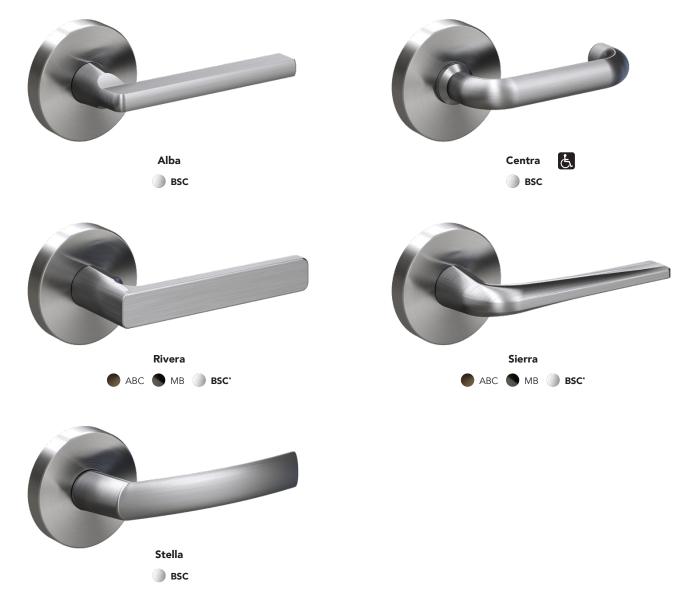

#### Levers

\* BSC finish changing from SCP to BSC from February 2021

We believe that **style lives in the details**, because it's the details that bring everything together in a home.

Our door hardware, deadbolts and electronic locks provide **open possibilities** for homeowners to reflect their style.

#### Faster, easier installation

- Features new QuickFix™ technology
   install door lever in under 30 seconds\*
- All levers are non-handed
- Can be used with Schlage tubular latches, ME series mortice locks or 990 series mortice locks\*\*
- Centra lever is AS1428:1-2009 compliant