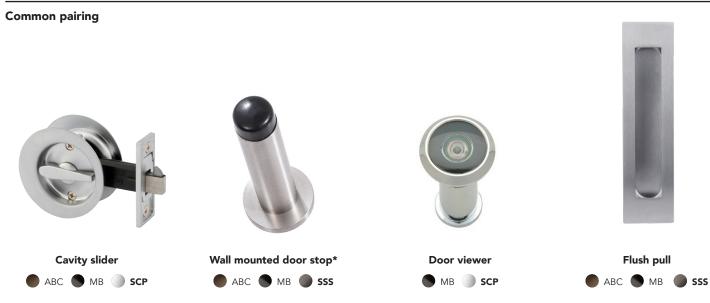

#### Accessories

Universal rebate kit & escutcheons

- \* After installation of the latch and strike.
- \*\* Not to be used in commercial applications or on doors with closers.