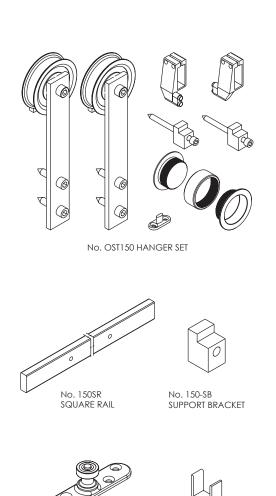

## **Standard Packs**

Packs include hangers, door stops, guide, handle, brackets and fixings

**Finishes** Pack No. Stainless Steel OST150 PVD Black OST150 PR