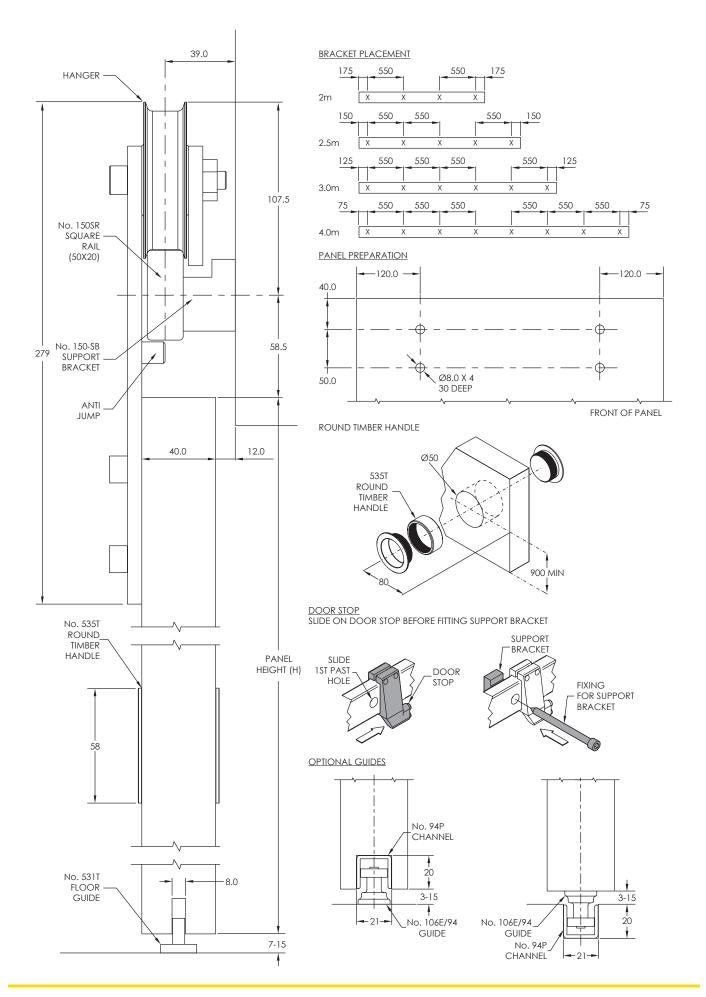

## **Panel Specification**

Open Square Rail Timber 150 Track System: For Individual Panels:

Max Panel Height 3000mm Max Panel Width 2000mm Max Panel Weight 150kg Panel Thickness 35-44mm

## **Hardware Specification**

Track: Material Stainless Steel

2000mm, 2500mm, 3000mm and 4000mm Standard lengths Stainless Steel and PVD Black (except 4000mm) **Finishes** 

Alternative Guides:

Stainless precision bearing 106E/94 Nylon spring loaded guide 108N/814

Channels:

94P Black Polypropylene

Aluminium & Polypropylene 94PPA Clear anodised Aluminium

814A Aluminium Rail Clear anodised Standard lengths 2000mm, 3000mm, 4000mm and 6000mm

Support Bracket:

Support bracket 150-SB or 150-SBPR