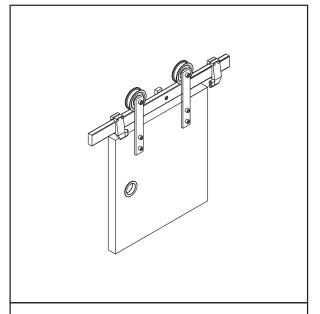

## **Applications**

Brio's Open Square Rail Timber is an ideal internal system for residential and commercial applications of timber panels with exposed hangers

Open Square Rail Timber 150 hangers are 304 stainless steel with