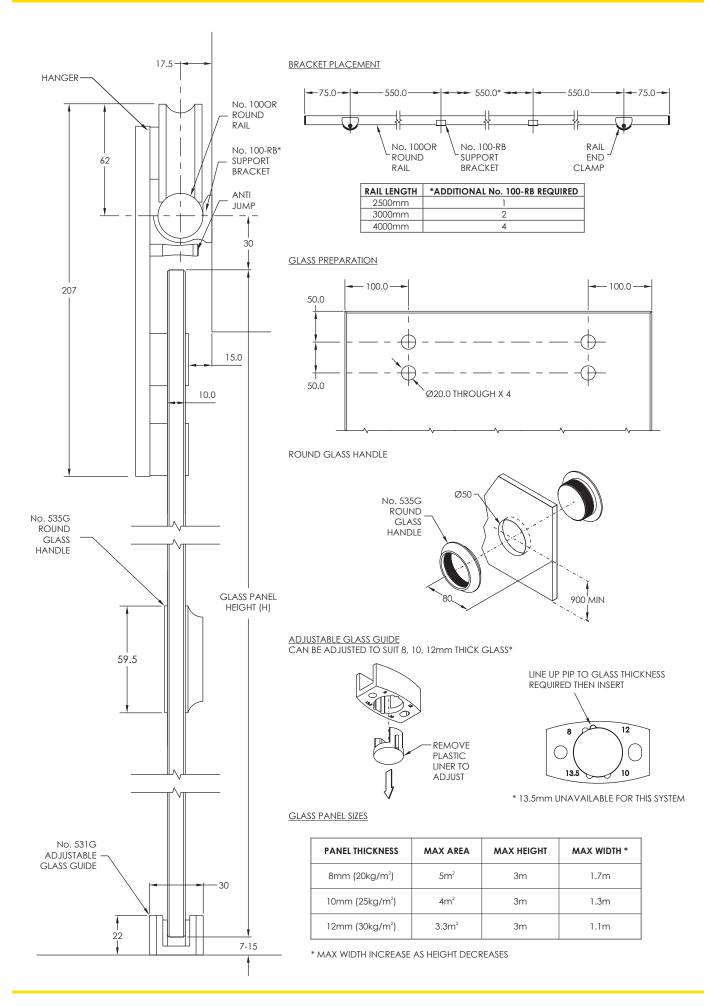

#### **Panel Specification**

Open Round Rail Glass 100

Track System: For Individual Panels: Max Panel Height Max Panel Width Max Panel Weight Panel Thickness

3000mm 2000mm 100kg 8-12mm

#### Hardware Specification

Track: Material Standard lengths Finishes

Support Bracket:

100OR Stainless Steel 2000mm, 2500mm, 3000mm and 4000mm Stainless Steel and PVD Black (except 4000mm)

100-RB or 100-RBPR