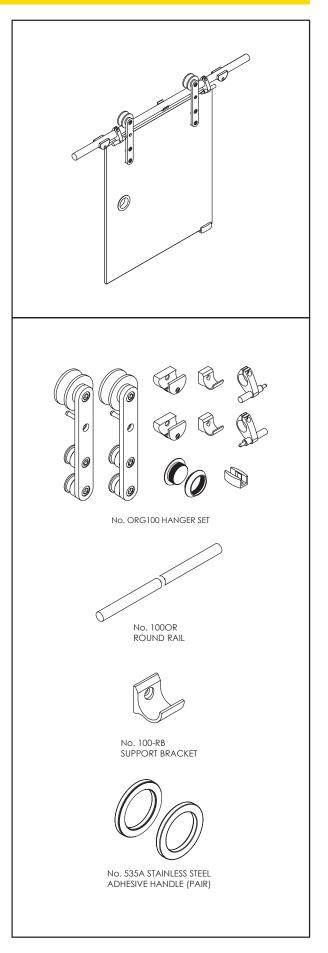

#### **Applications**

Brio's Open Round Rail Glass is an ideal internal system for residential and commercial applications of toughened glass panels with exposed hangers and rail.

Open Round Rail Glass 100 hangers are 304 stainless steel with precision bearings.

#### **Standard Packs**

Packs include hangers, door stops, guide, handle, brackets and fixings.

Pack No. ORG100 ORG100PR **Finishes** Stainless Steel PVD Black

#### Hardware Specification

Track: Material Standard lengths Finishes

Support Bracket:

100OR Stainless Steel 2000mm, 2500mm, 3000mm and 4000mm Stainless Steel and PVD Black (except 4000mm)

100-RB or 100-RBPR

### Support bracket

Handle 535A Only available in stainless steel finish