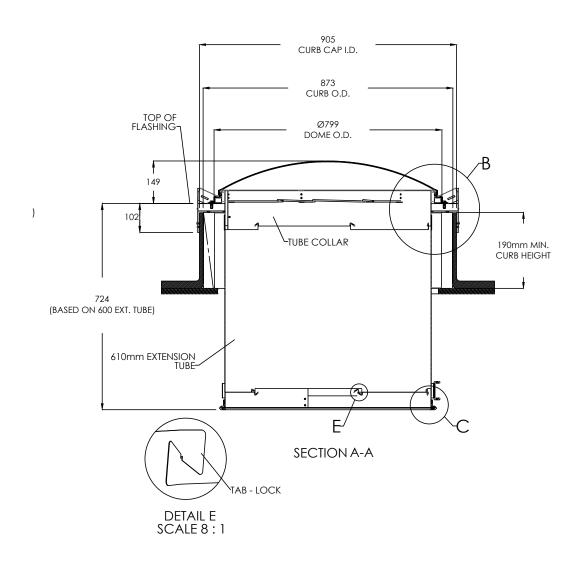

# SPECIFICATIONS

| Recommended Maximum<br>Tube Run:       | 30m (indicative only)                                                                                                                                                          |
|----------------------------------------|--------------------------------------------------------------------------------------------------------------------------------------------------------------------------------|
| Diameter:                              | 742mm                                                                                                                                                                          |
| Recommended Maximum<br>Ceiling Height: | 5.5-30m                                                                                                                                                                        |
| Minimum Roof Space:                    | Open                                                                                                                                                                           |
| R Value<br>(NFRC):                     | 0.12-0.43<br>*with thermal insulation panel                                                                                                                                    |
| Wind Zone:                             | Very high                                                                                                                                                                      |
| Flashing Available:                    | All top assemblies are sup-<br>plied pre-assembled on a<br>curb-mounted flashing.                                                                                              |
| Dome Technology:                       | UV and impact resistant<br>Raybender HD technology<br>(Collector)<br>Light tracker reflector<br>(Collector)<br>Vacuum formed polycarbonate<br>Outer dome w/ PETG inner<br>dome |
| Tube Technology:                       | Spectralight infinity tubing                                                                                                                                                   |
| Reflectance:                           | 99.7%                                                                                                                                                                          |

# CAD DRAWING (FURTHER VARIATIONS AVAILABLE ON THE WEBSITE)