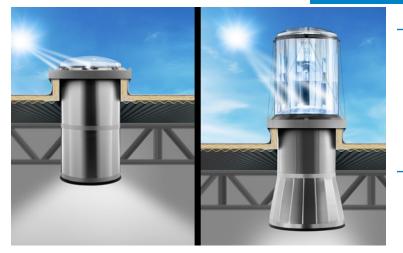

### **PRODUCT DESCRIPTION**

The Solatube SkyVault Series is a groundbreaking line of modular, high output tubular daylighting devices that deliver massive amounts of daylight to large volume spaces with high, open ceilings. This gives building designers a daylighting solution that provides maximum output while minimizing impact on the building envelope and significantly reducing installation costs.

### **KEY BENEFITS**

- More light: Solatube's advanced optics mean more light is collected when you need it from early morning to late afternoon.
- Immense spaces: Taking the technology even further, the SkyVault series can light the largest of spaces right up to ceiling heights 15m+.
- Dimmable: Reclaim the space, the light doesn't have to be on all the time with our daylight dimmer options.
- Targeted: In those large spaces sometimes there are places that need more light than others - that's where the amplifier comes in for specific directed light.

# **APPLICATIONS**

This system is suitable, but not limited to the following areas:

- Open ceilings
- Extra large spaces
- Warehouse and industrial, retail spaces, hospitality, convention centres, airports