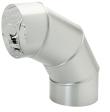

# ACCESSORIES

407FD fire damper

0-90 degree bend

A variety of additional lenses, diffusers, square options and thermal panel