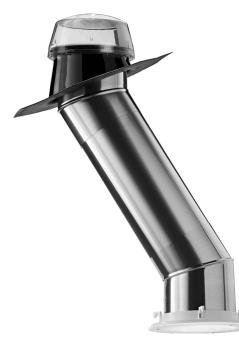

# SOLATUBE BRIGHTEN UP® SERIES

# **TUBULAR DAYLIGHTING DEVICE - THROUGH ROOF**

# **PRODUCT DESCRIPTION**

Tubular daylighting device to transfer daylight into any small or medium space.

#### **KEY BENEFITS**

- More light: Solatube's advanced optics mean more light is collected when you need it from early morning to late afternoon.
- Dimmable: With our daylight dimmer accessories you take control of the sun.
- Round corners and horizontally: With angle adapters and highly reflective tubes there are no barriers to where the light can go.
- Flexible install: Domes can be installed almost anywhere on your roof, they don't need to be right near the diffuser.
- Modern look: With multiple diffuser options to choose from including square there's a look to suit every space.
- Peace of mind: As penetration specialists we offer a 10-year leak proof guarantee using our proprietary roof flashings.