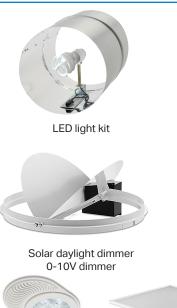

# ACCESSORIES

407FD fire damper

0-90 degree bend

A variety of additional lenses, diffusers, square options and thermal panel