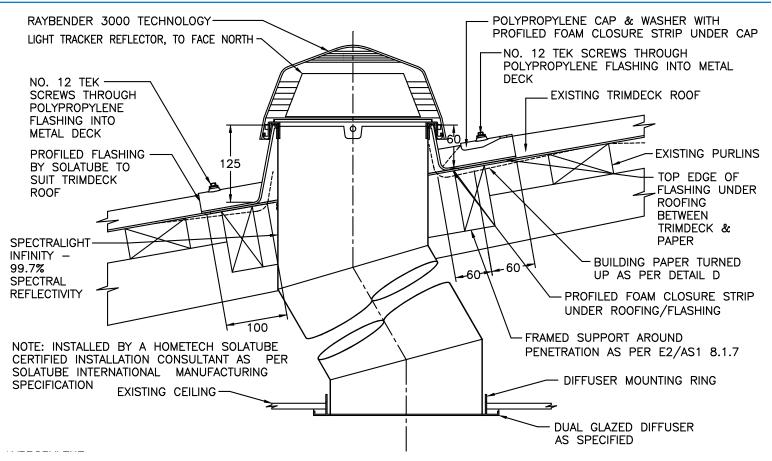

#### CAD DRAWING (FURTHER VARIATIONS AVAILABLE ON THE WEBSITE)

# SPECIFICATIONS

| Room Size:                             | ~5m² (indicative only)                                                                                |
|----------------------------------------|-------------------------------------------------------------------------------------------------------|
| Recommended Maximum<br>Tube Run:       | 6m daylight tube                                                                                      |
| Diameter:                              | 250mm daylight tube                                                                                   |
| Recommended Maximum<br>Ceiling Height: | < 3m                                                                                                  |
| Minimum Roof Space:                    | NA                                                                                                    |
| R Value<br>(NFRC):                     | 0.35 - 0.48*<br>*with thermal insulation panel                                                        |
| Visual Transmittance:                  | 0.51 - with natural effect lens                                                                       |
| SHGC (Solar Heat Gain<br>Coefficient): | 0.23 SHGC                                                                                             |
| Wind Zone:                             | Very high                                                                                             |
| Flashing Available:                    | 5-45deg (proprietary flashing<br>or tray) & <5deg (tray or curb<br>mount)                             |
| Dome Technology:                       | UV and impact resistant<br>Impact modified acrylic blend<br>Raybender 3000<br>Light tracker reflector |
| Tube Technology:                       | Spectralight infinity tubing                                                                          |
| Reflectance:                           | 99.7%                                                                                                 |
|                                        |                                                                                                       |