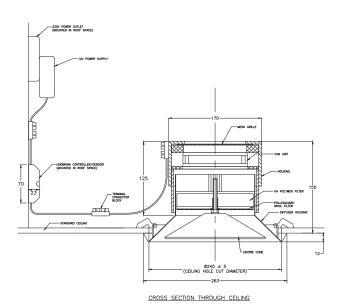

### Components

The Xgen system can be installed as a single unit or up to 15 units can be linked together and controlled by one Unobrain.

| PRODUCT                                         | DESCRIPTION                                                                                                                                                                                                                                                                                                                                |                                                                                                                                                                                                                                                                                                                                                                                                                                                                                                                                                                                                                                                                                                                                                                                                                                                                                                                                                                                                                                                                                                                                                                                                                                                                                                                                                                                                                                                                                                                                                                                                                                                                                                                                                                                                                                                                                                                                                                                                                                                                                                                                |
|-------------------------------------------------|--------------------------------------------------------------------------------------------------------------------------------------------------------------------------------------------------------------------------------------------------------------------------------------------------------------------------------------------|--------------------------------------------------------------------------------------------------------------------------------------------------------------------------------------------------------------------------------------------------------------------------------------------------------------------------------------------------------------------------------------------------------------------------------------------------------------------------------------------------------------------------------------------------------------------------------------------------------------------------------------------------------------------------------------------------------------------------------------------------------------------------------------------------------------------------------------------------------------------------------------------------------------------------------------------------------------------------------------------------------------------------------------------------------------------------------------------------------------------------------------------------------------------------------------------------------------------------------------------------------------------------------------------------------------------------------------------------------------------------------------------------------------------------------------------------------------------------------------------------------------------------------------------------------------------------------------------------------------------------------------------------------------------------------------------------------------------------------------------------------------------------------------------------------------------------------------------------------------------------------------------------------------------------------------------------------------------------------------------------------------------------------------------------------------------------------------------------------------------------------|
| Unovent v-line™<br>Kit with 1 Outlet<br>(UVK01) | <ul> <li>Single unit for rooms with roof access. Kit comes complete with:</li> <li>Single v-line<sup>™</sup> unit</li> <li>Unobrain<sup>®</sup></li> <li>12m 12V cable</li> <li>Power supply (240Vac to12v Power Transformer)</li> </ul>                                                                                                   |                                                                                                                                                                                                                                                                                                                                                                                                                                                                                                                                                                                                                                                                                                                                                                                                                                                                                                                                                                                                                                                                                                                                                                                                                                                                                                                                                                                                                                                                                                                                                                                                                                                                                                                                                                                                                                                                                                                                                                                                                                                                                                                                |
| Unobrain®                                       | <ul> <li>Fully automated thermostat and humidistat to regulate the Unovent system.</li> <li>Switches off when temperature in the roof space reaches above 28°C or drops below 8°C</li> <li>Switches off when relative humidity reaches 85%</li> <li>Ensures air brought in is suitable</li> </ul>                                          | the charge of the second secon |
| Filters                                         | <ul> <li>Comes with an industry recognised standard G4 polymer<br/>filter to remove coarse dust particles including pollen,<br/>mould and spores from your home</li> <li>Optional unique wool based Unovent PollenGuard® filter for<br/>reducing the input of pollens into the house during months<br/>with a high pollen count</li> </ul> |                                                                                                                                                                                                                                                                                                                                                                                                                                                                                                                                                                                                                                                                                                                                                                                                                                                                                                                                                                                                                                                                                                                                                                                                                                                                                                                                                                                                                                                                                                                                                                                                                                                                                                                                                                                                                                                                                                                                                                                                                                                                                                                                |

Unovent.co.nz sales@unovent.co.nz 0800 866 836

|                        | <b>V-LINE</b>                                           |  |
|------------------------|---------------------------------------------------------|--|
| Power                  | 240V AC to 12V Transformer                              |  |
| Fan<br>performance     | 9.0L/s - with G4 filter<br>4.2L/s - with G4 + F7 filter |  |
| Fan Speed              | 1300 RPM                                                |  |
| Diffuser<br>dimensions | Ø250mm                                                  |  |
| Min. roof<br>space     | 300mm                                                   |  |
| Sound levels           | low noise                                               |  |
| Filter                 | G4 and optional F7                                      |  |