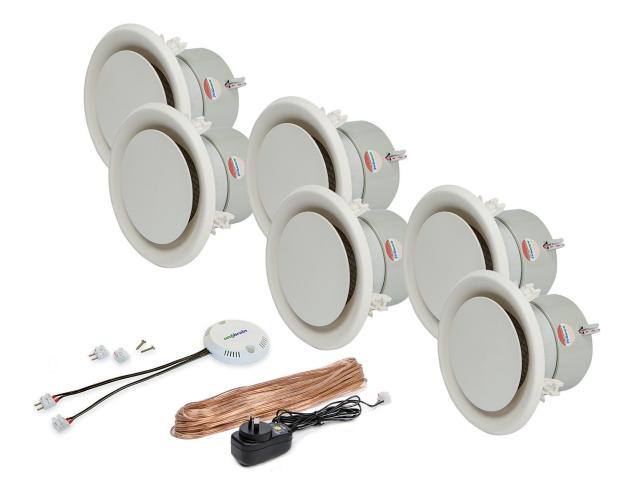

### Components

The Xgen system can be installed as a single unit or up to 15 units can be linked together and controlled by one Unobrain.

| PRODUCT                                         | DESCRIPTION                                                                                                                                                                                                                                                                                                                                |                                                                                                                                                                                                                                                                                                                                                                                                                                                                                                                                                                                                                                                                                                                                                                                                                                                                                                                                                                                                                                                                                                                                                                                                                                                                                                                                                                                                                                                                                                                                                                                                                                                                                                                                                                                                                                                                                                                                                                                                                                                                                                                                |
|-------------------------------------------------|--------------------------------------------------------------------------------------------------------------------------------------------------------------------------------------------------------------------------------------------------------------------------------------------------------------------------------------------|--------------------------------------------------------------------------------------------------------------------------------------------------------------------------------------------------------------------------------------------------------------------------------------------------------------------------------------------------------------------------------------------------------------------------------------------------------------------------------------------------------------------------------------------------------------------------------------------------------------------------------------------------------------------------------------------------------------------------------------------------------------------------------------------------------------------------------------------------------------------------------------------------------------------------------------------------------------------------------------------------------------------------------------------------------------------------------------------------------------------------------------------------------------------------------------------------------------------------------------------------------------------------------------------------------------------------------------------------------------------------------------------------------------------------------------------------------------------------------------------------------------------------------------------------------------------------------------------------------------------------------------------------------------------------------------------------------------------------------------------------------------------------------------------------------------------------------------------------------------------------------------------------------------------------------------------------------------------------------------------------------------------------------------------------------------------------------------------------------------------------------|
| Unovent v-line™<br>Kit with 1 Outlet<br>(UVK01) | <ul> <li>Single unit for rooms with roof access. Kit comes complete with:</li> <li>Single v-line<sup>™</sup> unit</li> <li>Unobrain<sup>®</sup></li> <li>12m 12V cable</li> <li>Power supply (240Vac to12v Power Transformer)</li> </ul>                                                                                                   |                                                                                                                                                                                                                                                                                                                                                                                                                                                                                                                                                                                                                                                                                                                                                                                                                                                                                                                                                                                                                                                                                                                                                                                                                                                                                                                                                                                                                                                                                                                                                                                                                                                                                                                                                                                                                                                                                                                                                                                                                                                                                                                                |
| Unobrain®                                       | <ul> <li>Fully automated thermostat and humidistat to regulate the Unovent system.</li> <li>Switches off when temperature in the roof space reaches above 28°C or drops below 8°C</li> <li>Switches off when relative humidity reaches 85%</li> <li>Ensures air brought in is suitable</li> </ul>                                          | the charge of the second secon |
| Filters                                         | <ul> <li>Comes with an industry recognised standard G4 polymer<br/>filter to remove coarse dust particles including pollen,<br/>mould and spores from your home</li> <li>Optional unique wool based Unovent PollenGuard® filter for<br/>reducing the input of pollens into the house during months<br/>with a high pollen count</li> </ul> |                                                                                                                                                                                                                                                                                                                                                                                                                                                                                                                                                                                                                                                                                                                                                                                                                                                                                                                                                                                                                                                                                                                                                                                                                                                                                                                                                                                                                                                                                                                                                                                                                                                                                                                                                                                                                                                                                                                                                                                                                                                                                                                                |