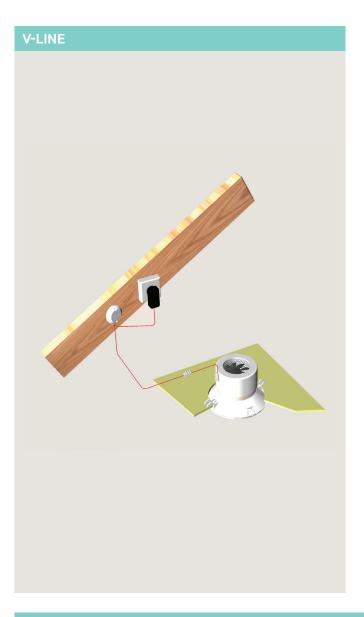

## **Electrical**

- A 12V power supply is plugged into a standard 230-240V AC three pin powerpoint. Any 240V wiring installation and power outlet installation must be carried out by a registered electrician.
- Up to 15 Xgen units can be powered by one 12V power supply and one Unobrain<sup>®</sup>

### Components

The Xgen system can be installed as a single unit or up to 15 units can be linked together and controlled by one Unobrain.

| PRODUCT                                         | DESCRIPTION                                                                                                                                                                                                                                                                                                                                |                                                                                                                                                                                                                                                                                                                                                                                                                                                                                                                                                                                                                                                                                                                                                                                                                                                                                                                                                                                                                                                                                                                                                                                                                                                                                                                                                                                                                                                                                                                                                                                                                                                                                                                                                                                                                                                                                                                                                                                                                                                                                                                                |
|-------------------------------------------------|--------------------------------------------------------------------------------------------------------------------------------------------------------------------------------------------------------------------------------------------------------------------------------------------------------------------------------------------|--------------------------------------------------------------------------------------------------------------------------------------------------------------------------------------------------------------------------------------------------------------------------------------------------------------------------------------------------------------------------------------------------------------------------------------------------------------------------------------------------------------------------------------------------------------------------------------------------------------------------------------------------------------------------------------------------------------------------------------------------------------------------------------------------------------------------------------------------------------------------------------------------------------------------------------------------------------------------------------------------------------------------------------------------------------------------------------------------------------------------------------------------------------------------------------------------------------------------------------------------------------------------------------------------------------------------------------------------------------------------------------------------------------------------------------------------------------------------------------------------------------------------------------------------------------------------------------------------------------------------------------------------------------------------------------------------------------------------------------------------------------------------------------------------------------------------------------------------------------------------------------------------------------------------------------------------------------------------------------------------------------------------------------------------------------------------------------------------------------------------------|
| Unovent v-line™<br>Kit with 1 Outlet<br>(UVK01) | <ul> <li>Single unit for rooms with roof access. Kit comes complete with:</li> <li>Single v-line<sup>™</sup> unit</li> <li>Unobrain<sup>®</sup></li> <li>12m 12V cable</li> <li>Power supply (240Vac to12v Power Transformer)</li> </ul>                                                                                                   |                                                                                                                                                                                                                                                                                                                                                                                                                                                                                                                                                                                                                                                                                                                                                                                                                                                                                                                                                                                                                                                                                                                                                                                                                                                                                                                                                                                                                                                                                                                                                                                                                                                                                                                                                                                                                                                                                                                                                                                                                                                                                                                                |
| Unobrain®                                       | <ul> <li>Fully automated thermostat and humidistat to regulate the Unovent system.</li> <li>Switches off when temperature in the roof space reaches above 28°C or drops below 8°C</li> <li>Switches off when relative humidity reaches 85%</li> <li>Ensures air brought in is suitable</li> </ul>                                          | the charge of the second secon |
| Filters                                         | <ul> <li>Comes with an industry recognised standard G4 polymer<br/>filter to remove coarse dust particles including pollen,<br/>mould and spores from your home</li> <li>Optional unique wool based Unovent PollenGuard® filter for<br/>reducing the input of pollens into the house during months<br/>with a high pollen count</li> </ul> |                                                                                                                                                                                                                                                                                                                                                                                                                                                                                                                                                                                                                                                                                                                                                                                                                                                                                                                                                                                                                                                                                                                                                                                                                                                                                                                                                                                                                                                                                                                                                                                                                                                                                                                                                                                                                                                                                                                                                                                                                                                                                                                                |