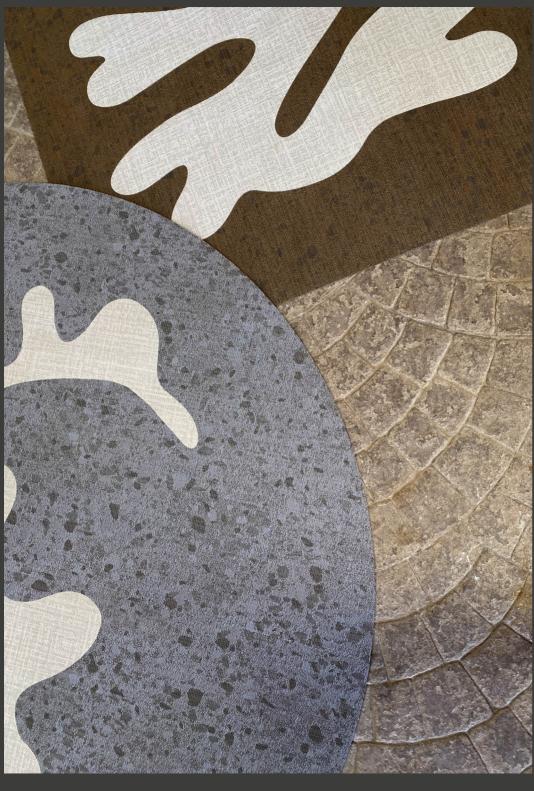

**SQUARE** 

ANY SIZE | BORDERLESS | UNICOLOR

SQUARE: the perfect companion for a timeless interior. Square or rectangle. Large or small.

SQUARE ROSA | RAVEN | LAURA | NATHAN

SQUARE ADAM

SQUARE ALICE

With ORION, every shape is within reach. From hearts and circles to unique, organic creations. This carpet blends seamlessly into any setting - or stands out. The choice is yours!

**EYECAT** 

OVAL & RECTANGLE | WOVEN BORDER

EYECAT is finished with an edge made of the same high-quality material as the carpet itself. This stylish addition enriches it with a classic look while also offering the possibility to combine two colors from our extensive palette of 43 color options.