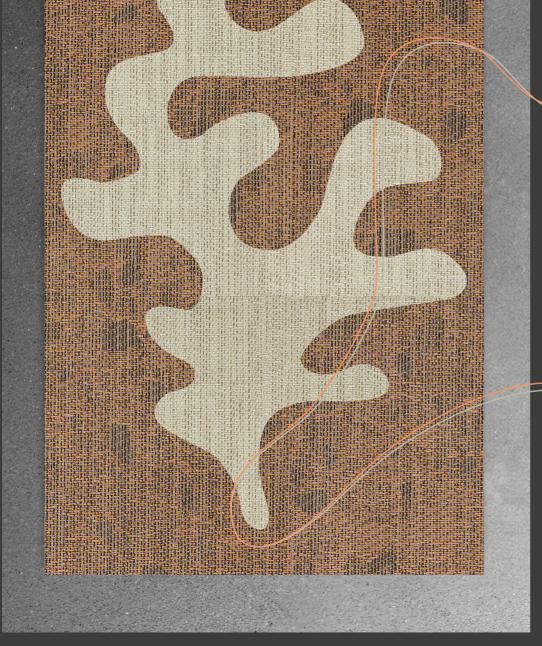

**EYECAT** PETER | MYRTHE

**EYECAT** FLEUR | VIOLA

CORAL | BORDERLESS

The REEF Collection features 3 different designs with coral-like patterns.

REEF 02 DAHLIA | LIAM

BORDERLESS

The BLOCK Collection. Mix & match 3 colors and create your own unique BLOCK.