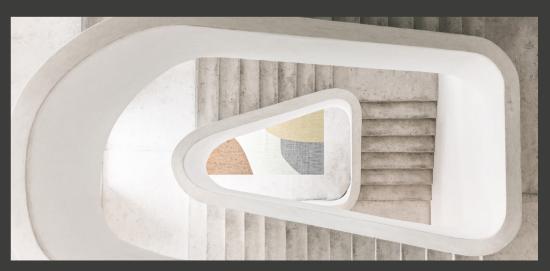

**EYECAT** 

OVAL & RECTANGLE | WOVEN BORDER

EYECAT is finished with an edge made of the same high-quality material as the carpet itself. This stylish addition enriches it with a classic look while also offering the possibility to combine two colors from our extensive palette of 43 color options.

**EYECAT** PETER | MYRTHE

**EYECAT** FLEUR | VIOLA

CORAL | BORDERLESS

The REEF Collection features 3 different designs with coral-like patterns.

REEF 02 DAHLIA | LIAM

BORDERLESS

The BLOCK Collection. Mix & match 3 colors and create your own unique BLOCK.