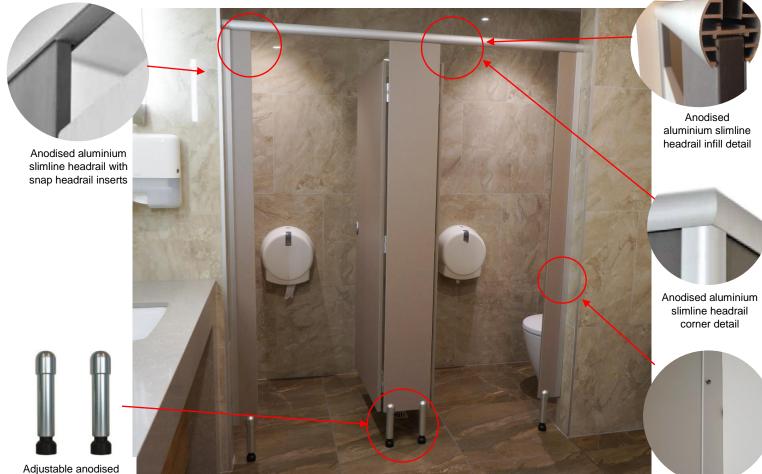

#### **Contemporary Partition System Overview:**

- Anodised aluminium adjustable pedestal mounted, overhead braced system
- Two adjustable pedestal legs per fascia for extra strength and partition rigidity
- Doors flush with fascia's when closed for seamless, clean finish
- Standard system height is 1800mm
- Anodised aluminium headrail with infills
- Continuous wall channels to all junctions

channels to all

junctions

18mm Structural

MR board

 $\checkmark$ 

⁄

 $\checkmark$ 

 $\checkmark$ 

## **DESIGN PATENTED HARDWARE**

Concealed fix Wave lock with bumper

Concealed fix Avanti Indicator

Concealed fix Avanti emergency lift off gravity hinge

Concealed fix Wave coat hook

**Optional CF2** 

Stainless Steel

bullet style feet

Full specification and additional technical data available on www.haleman.co.nz

Anodised aluminium slimline headrail corner detail

Updated February 2016

HALE MANUFACTURING LTD PARTITION AND WASHROOM SYSTEMS