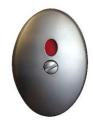

## **DESIGN PATENTED HARDWARE**

Concealed fix Wave lock with bumper

Concealed fix Avanti Indicator

Concealed fix Avanti emergency lift off gravity hinge

Concealed fix Wave coat hook

**Optional CF2** 

Stainless Steel