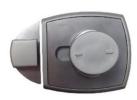

## **DESIGN PATENTED HARDWARE**

Concealed fix Wave lock with bumper

Concealed fix Avanti Indicator

Concealed fix Avanti emergency lift off gravity hinge

Concealed fix Wave coat hook

**Optional CF2** 

Stainless Steel