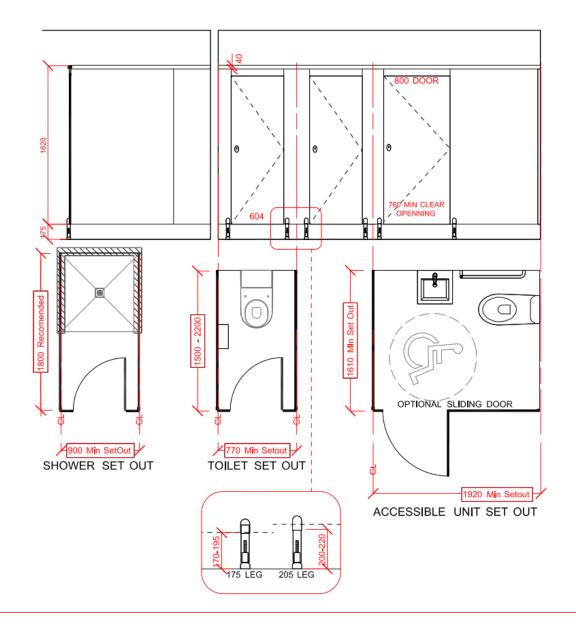

eman.co.nz

Board: 18mm Laminex Structuralboard

Hardware: Satin Chrome Finish

Colour: Stipple Seal

Continuous wall

channels to all

junctions

18mm Structural

MR board

 $\checkmark$ 

⁄

 $\checkmark$ 

 $\checkmark$ 

 $\checkmark$ 



Wellington: (04) 570 5888

extra

extra

Uses :

Features:

Group 3 Fire Rating

Impact resistant

Moisture resistant

joints in most cases

Concealed fix hardware

Dry areas / Toilet cubicles

Stainless steel fixings

Emergency lift off hinges

Panels are 1800mm wide, eliminating the need for

Powder coating to aluminium trim available optional

CF2 Stainless Steel bullet style foot available optional

Sliding door or open out door to comply with

accessibility requirement available

Environmentally friendly, low emissions



## **TYPICAL DETAILS**



## **DESIGN PATENTED HARDWARE**



Concealed fix Wave lock with bumper



Concealed fix Avanti Indicator



Concealed fix Avanti emergency lift off gravity hinge



Concealed fix Wave coat hook



**Optional CF2** 

Stainless Steel

bullet style feet

Full specification and additional technical data available on www.haleman.co.nz



Anodised aluminium slimline headrail corner detail

Updated February 2016



HALE MANUFACTURING LTD PARTITION AND WASHROOM SYSTEMS

Auckland: (09) 573 5999

Wellington: (04) 570 5888

Christchurch: (03) 981 7442 www.hale

www.haleman.co.nz