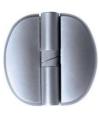

## **DESIGN PATENTED HARDWARE**

Concealed fix Wave lock with bumper

Concealed fix Avanti Indicator

Concealed fix Avanti emergency lift off gravity hinge

Concealed fix Wave coat hook

**Optional CF2** 

Stainless Steel