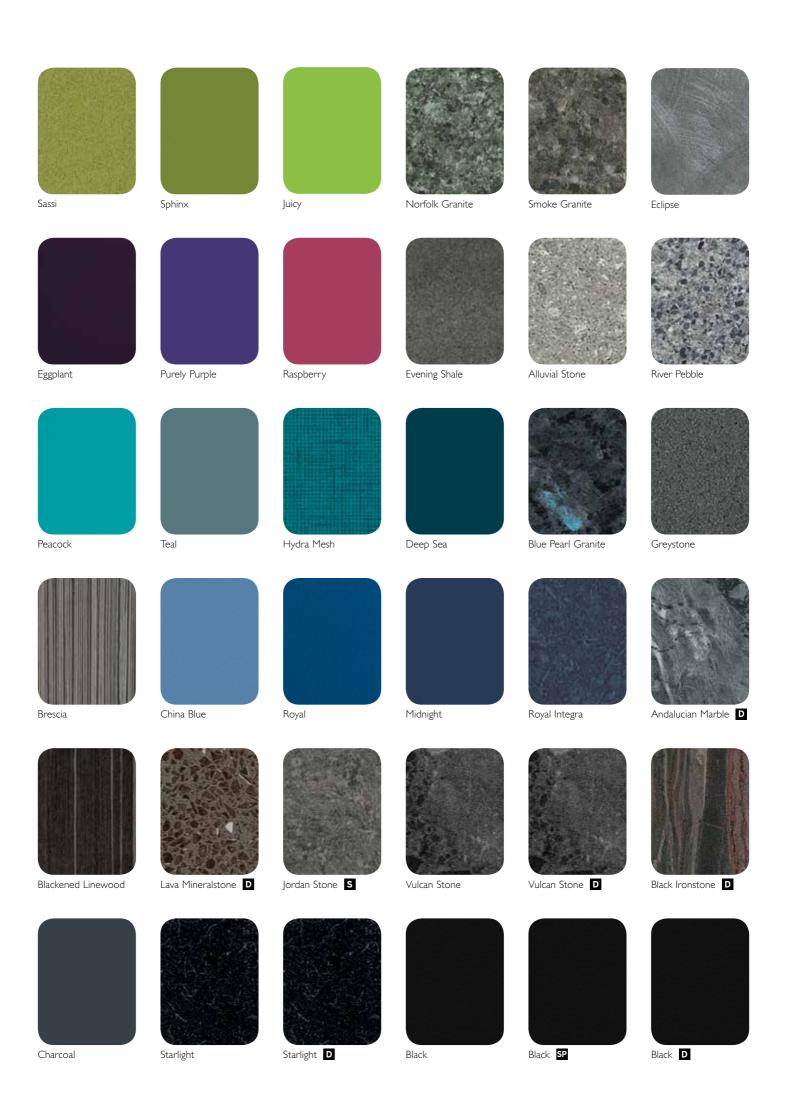

# LAMINEX® COLOUR PALETTE

### DiamondGloss

Laminex® DiamondGloss® surfaces are premium high gloss laminates, ideal for helping you create a perfectly polished finish in your home. They combine brilliant lustre with exceptional scuff resistance. There are 20 stunning modern decors to choose from ensuring you get the right look for your style.

This makes them far superior to traditional high gloss laminates and a stylish choice for both horizontal and vertical applications.

Spark finish is ideal for benchtops and counters, adding depth & a stylish shimmer to stone patterns. Its striking realism evokes the natural beauty of sparkling quartz grains embedded in stone.

To add intrigue, this stunning effect varies in appearance depending on which angle the light hits it. Used on solid colours, Spark adds flickers of light across the surface which bring benchtops to life.

## **Innovations**

Laminex® Innovations® inspire your imagination. A stylish decorative laminate suitable for vertical surfaces, they turn even the simplest of ideas into the most extraordinary spaces.

You can select from 8 contemporary decors featuring metallic and abstract design. With minimal effort, Innovations can bring to life shop fittings, boutique accommodation, residential environments and office interiors. So when you want to create a look and feel that's truly inspirational, let your ideas run free with Laminex® Innovations.