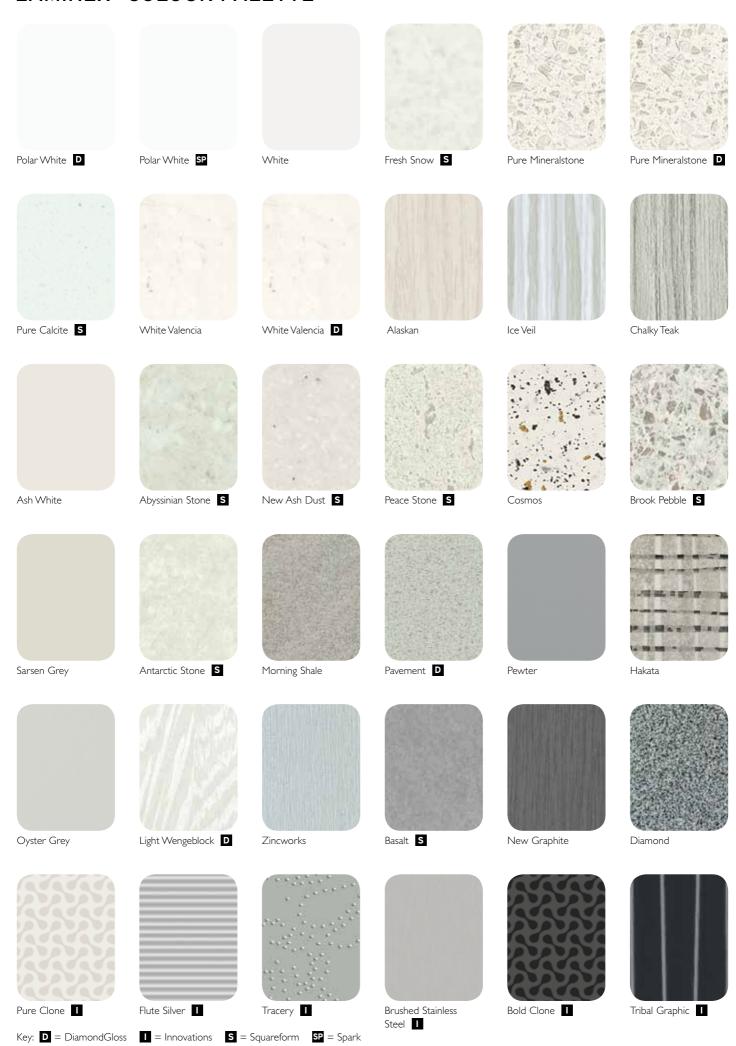

# LAMINEX® COLOUR PALETTE

### DiamondGloss

Laminex® DiamondGloss® surfaces are premium high gloss laminates, ideal for helping you create a perfectly polished finish in your home. They combine brilliant lustre with exceptional scuff resistance. There are 20 stunning modern decors to choose from ensuring you get the right look for your style.

This makes them far superior to traditional high gloss laminates and a stylish choice for both horizontal and vertical applications.

Spark finish is ideal for benchtops and counters, adding depth & a stylish shimmer to stone patterns. Its striking realism evokes the natural beauty of sparkling quartz grains embedded in stone.

To add intrigue, this stunning effect varies in appearance depending on which angle the light hits it. Used on solid colours, Spark adds flickers of light across the surface which bring benchtops to life.

## **Innovations**

Laminex® Innovations® inspire your imagination. A stylish decorative laminate suitable for vertical surfaces, they turn even the simplest of ideas into the most extraordinary spaces.

You can select from 8 contemporary decors featuring metallic and abstract design. With minimal effort, Innovations can bring to life shop fittings, boutique accommodation, residential environments and office interiors. So when you want to create a look and feel that's truly inspirational, let your ideas run free with Laminex® Innovations.