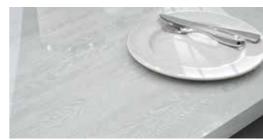

This makes them far superior to traditional high gloss laminates and a stylish choice for both horizontal and vertical applications.

Spark finish is ideal for benchtops and counters, adding depth & a stylish shimmer to stone patterns. Its striking realism evokes the natural beauty of sparkling quartz grains embedded in stone.

To add intrigue, this stunning effect varies in appearance depending on which angle the light hits it. Used on solid colours, Spark adds flickers of light across the surface which bring benchtops to life.