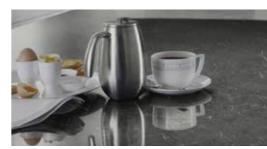

This makes them far superior to traditional high gloss laminates and a stylish choice for both horizontal and vertical applications.

Spark finish is ideal for benchtops and counters, adding depth & a stylish shimmer to stone patterns. Its striking realism evokes the natural beauty of sparkling quartz grains embedded in stone.

To add intrigue, this stunning effect varies in appearance depending on which angle the light hits it. Used on solid colours, Spark adds flickers of light across the surface which bring benchtops to life.

Wall panelling in Laminex Innovations Tracery, Tribal Graphic and Laminex Juicy.

Table in Laminex DiamondGloss Light Wengeblock.

Benchtop in Laminex DiamondGloss Andalucian Marble.

Benchtop in Laminex Spark Polar White.