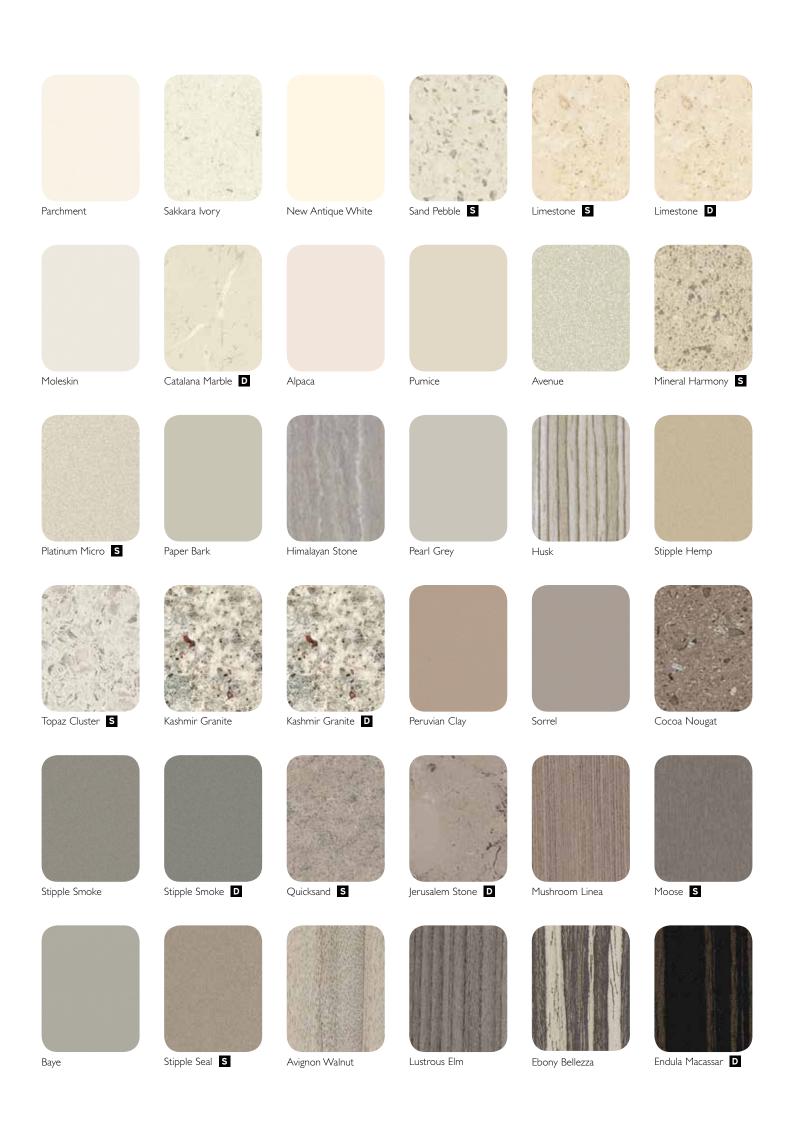

# LAMINEX® COLOUR PALETTE

### DiamondGloss

Laminex® DiamondGloss® surfaces are premium high gloss laminates, ideal for helping you create a perfectly polished finish in your home. They combine brilliant lustre with exceptional scuff resistance. There are 20 stunning modern decors to choose from ensuring you get the right look for your style.

This makes them far superior to traditional high gloss laminates and a stylish choice for both horizontal and vertical applications.

Spark finish is ideal for benchtops and counters, adding depth & a stylish shimmer to stone patterns. Its striking realism evokes the natural beauty of sparkling quartz grains embedded in stone.

To add intrigue, this stunning effect varies in appearance depending on which angle the light hits it. Used on solid colours, Spark adds flickers of light across the surface which bring benchtops to life.

## **Innovations**

Laminex® Innovations® inspire your imagination. A stylish decorative laminate suitable for vertical surfaces, they turn even the simplest of ideas into the most extraordinary spaces.

You can select from 8 contemporary decors featuring metallic and abstract design. With minimal effort, Innovations can bring to life shop fittings, boutique accommodation, residential environments and office interiors. So when you want to create a look and feel that's truly inspirational, let your ideas run free with Laminex® Innovations.