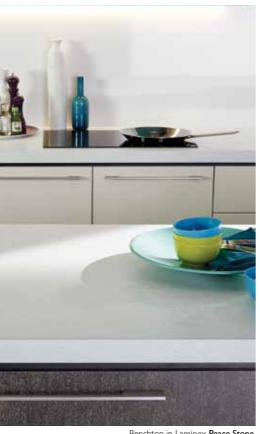

Benchtop in Laminex Squareform Moos

## Squareform

The kitchen is the most creative space in your home, and the benchtop is where the process begins.

The Laminex<sup>®</sup> Squareform<sup>™</sup> range gives you the beautiful modern look of stone slab, with the practicality and economy of laminate.

Sharp edges are gone - Squareform<sup>™</sup> features a seamless, deep square front edge. It can be postformed to a tighter radius (5mm) than standard Laminex® HPL. There are 22 stylish and opulent decors and are designed to harmoniously co-ordinate with the complete range of Laminex® products.