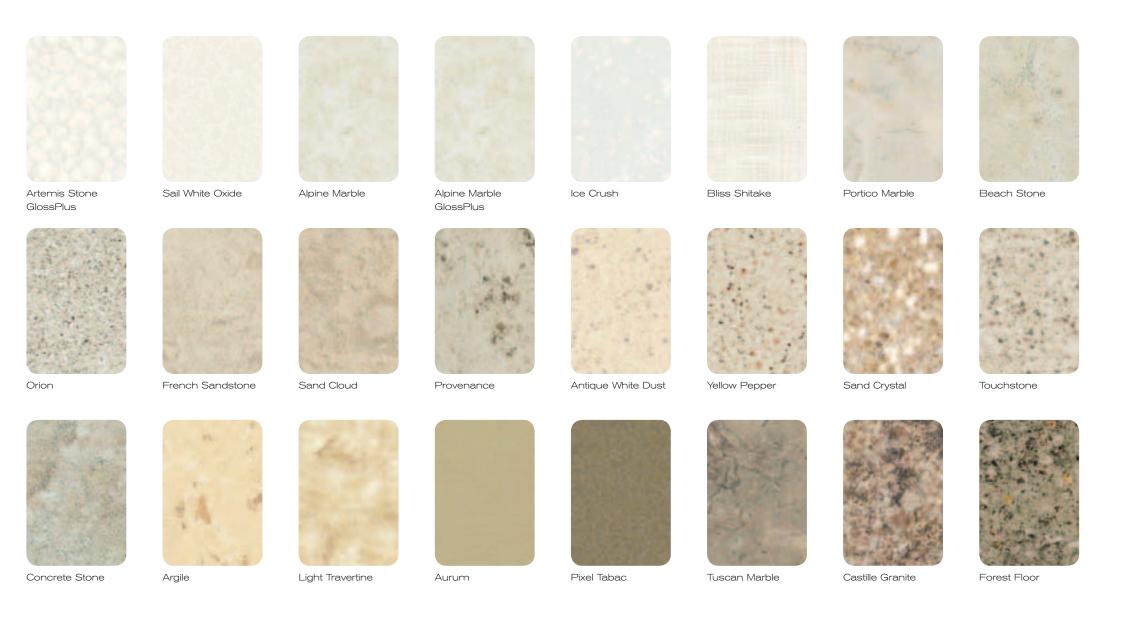

**COLOUR RANGE** 

## **FORMICA® RANGE**

## **FORMICA HIGH PRESSURE LAMINATE**

is perfect for work surfaces and benchtops. It's durable, easy to clean and available in the entire Formica Colour Range in Velour finish or selected colours in Gloss finish.

FORMICA® GlossPlus™ is a superior high gloss laminate. With greater abrasive and scuff resistance, horizontal and vertical surfaces will maintain their shine over standard gloss laminates. The 19 stunning GlossPlus colours are part of the Formica Colour Range so creating beautiful colour schemes is easy. Something else quite brilliant about Formica GlossPlus - it's covered by a 7 year limited warranty.