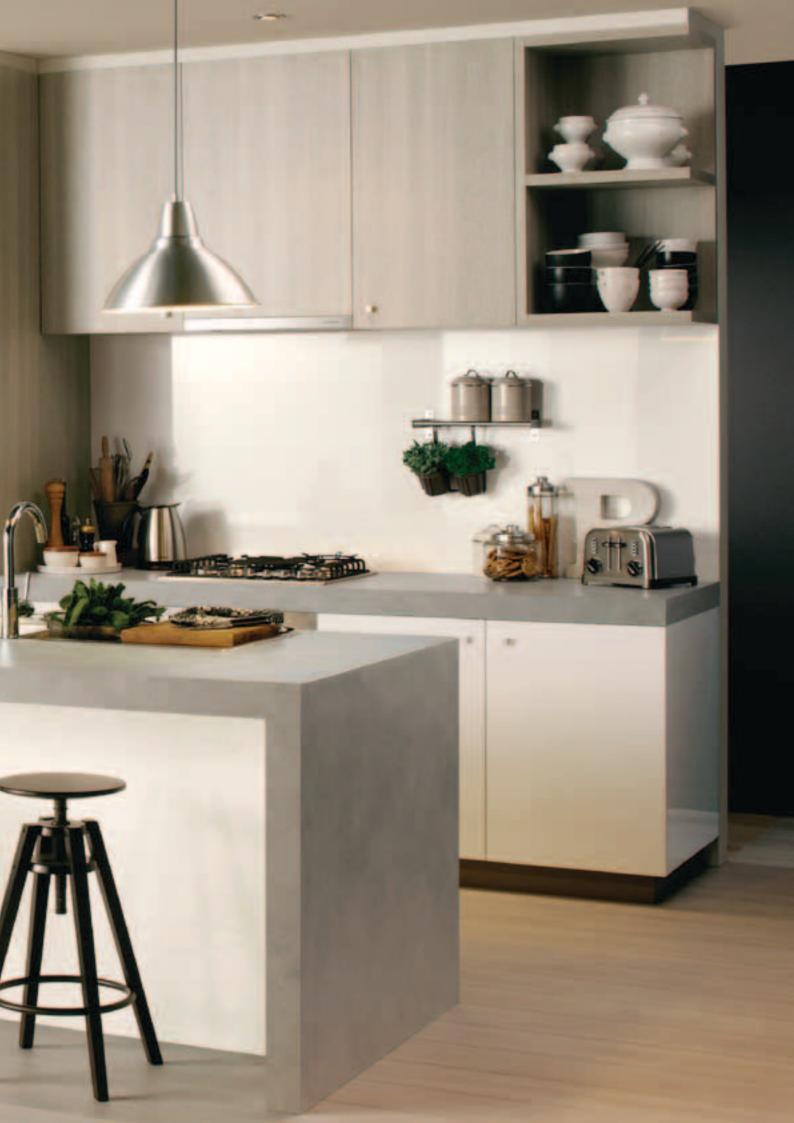

## **FORMICA HIGH PRESSURE LAMINATE**

is perfect for work surfaces and benchtops. It's durable, easy to clean and available in the entire Formica Colour Range in Velour finish or selected colours in Gloss finish.

FORMICA® GlossPlus™ is a superior high gloss laminate. With greater abrasive and scuff resistance, horizontal and vertical surfaces will maintain their shine over standard gloss laminates. The 19 stunning GlossPlus colours are part of the Formica Colour Range so creating beautiful colour schemes is easy. Something else quite brilliant about Formica GlossPlus - it's covered by a 7 year limited warranty.