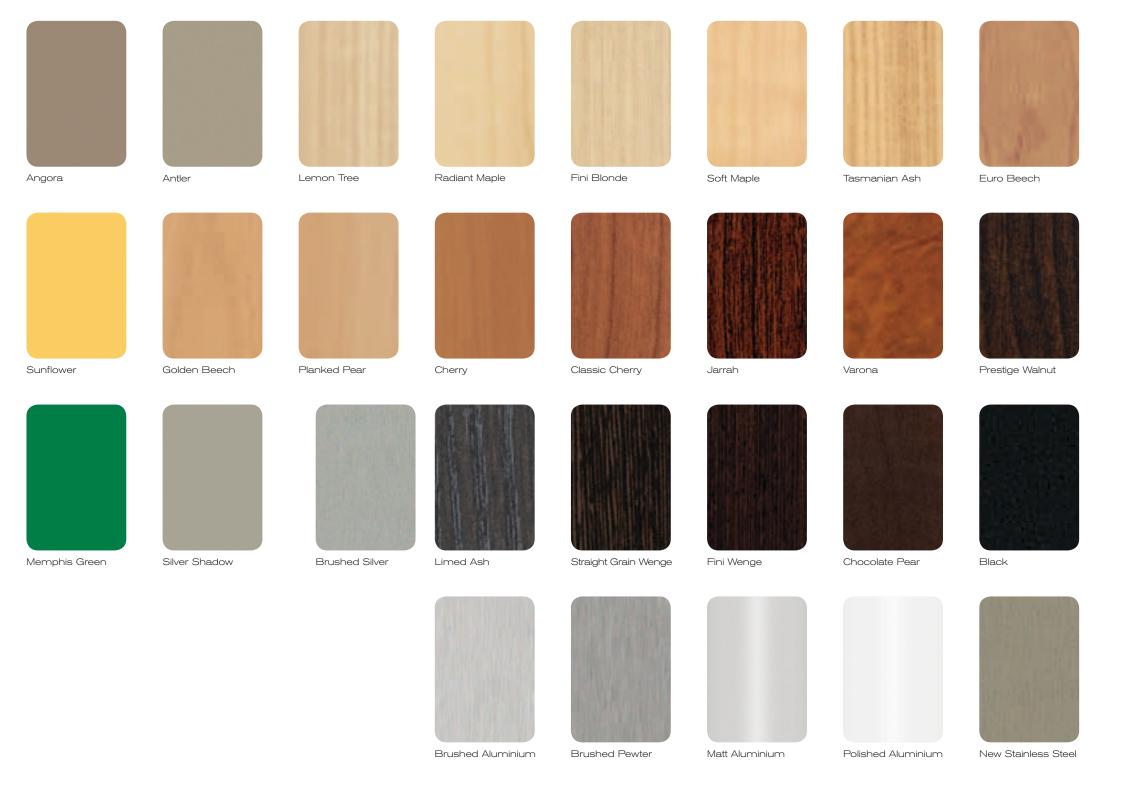

**COLOUR RANGE** 

## **FORMICA® RANGE**

## **FORMICA HIGH PRESSURE LAMINATE**

is perfect for work surfaces and benchtops. It's durable, easy to clean and available in the entire Formica Colour Range in Velour finish or selected colours in Gloss finish.