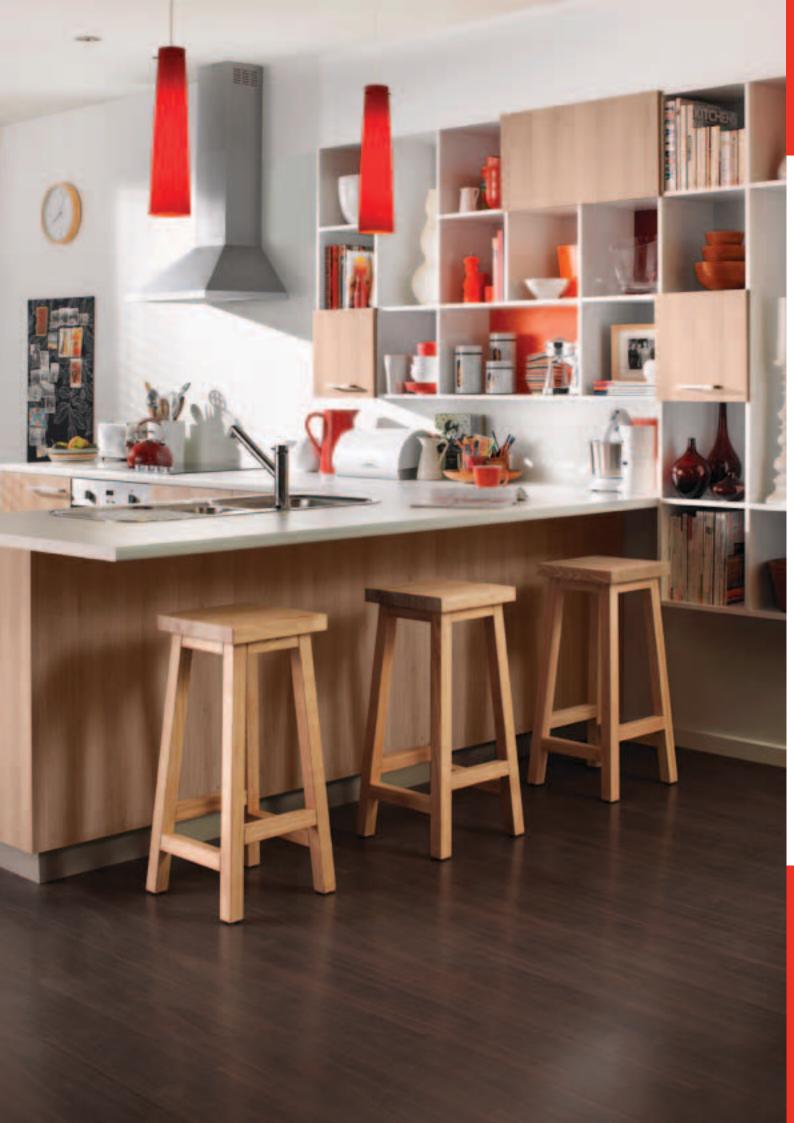

## **FORMICA HIGH PRESSURE LAMINATE**

is perfect for work surfaces and benchtops. It's durable, easy to clean and available in the entire Formica Colour Range in Velour finish or selected colours in Gloss finish.

FORMICA® GlossPlus™ is a superior high gloss laminate. With greater abrasive and scuff resistance, horizontal and vertical surfaces will maintain their shine over standard gloss laminates. The 19 stunning GlossPlus colours are part of the Formica Colour Range so creating beautiful colour schemes is easy. Something else quite brilliant about Formica GlossPlus - it's covered by a 7 year limited warranty.