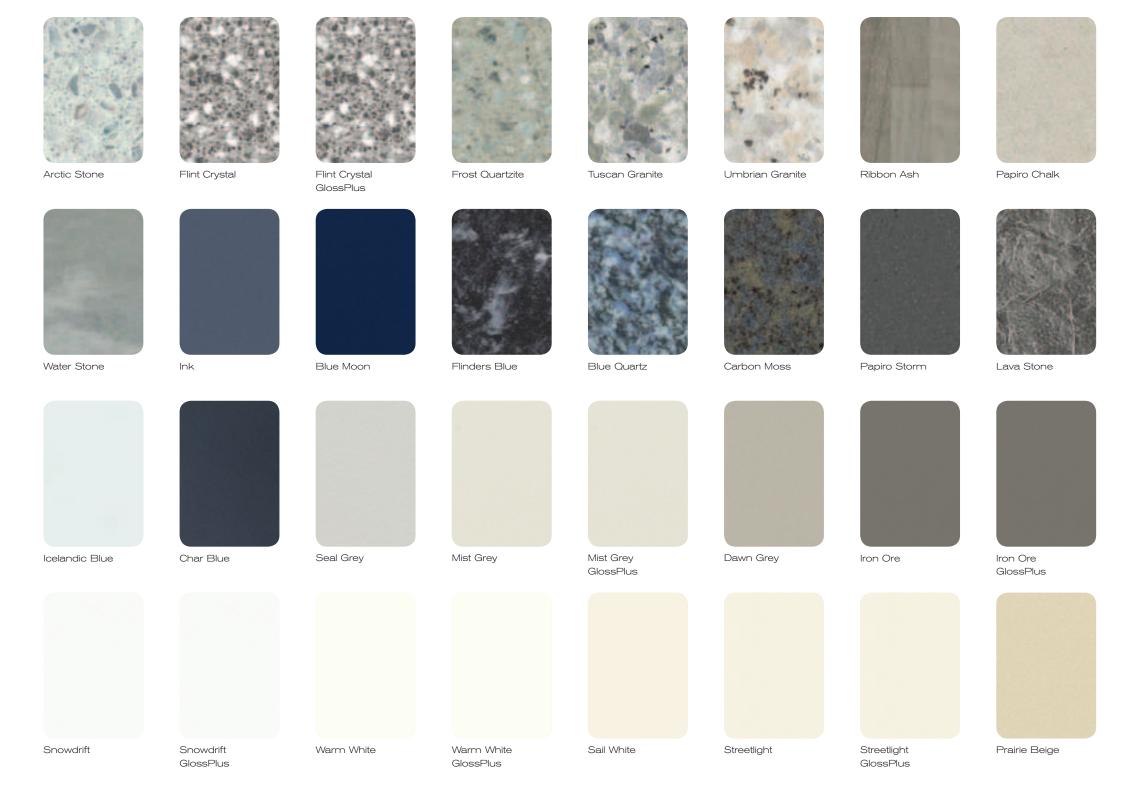

**COLOUR RANGE** 

## **FORMICA® RANGE**

## **FORMICA HIGH PRESSURE LAMINATE**

is perfect for work surfaces and benchtops. It's durable, easy to clean and available in the entire Formica Colour Range in Velour finish or selected colours in Gloss finish.

FORMICA® GlossPlus™ is a superior high gloss laminate. With greater abrasive and scuff resistance, horizontal and vertical surfaces will maintain their shine over standard gloss laminates. The 19 stunning GlossPlus colours are part of the Formica Colour Range so creating beautiful colour schemes is easy. Something else quite brilliant about Formica GlossPlus - it's covered by a 7 year limited warranty.