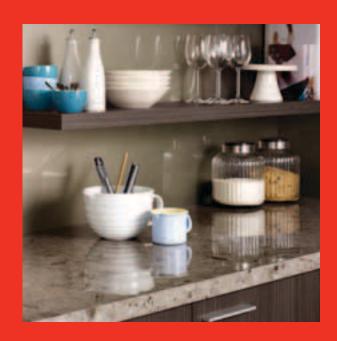

## **FORMICA HIGH PRESSURE LAMINATE**

is perfect for work surfaces and benchtops. It's durable, easy to clean and available in the entire Formica Colour Range in Velour finish or selected colours in Gloss finish.