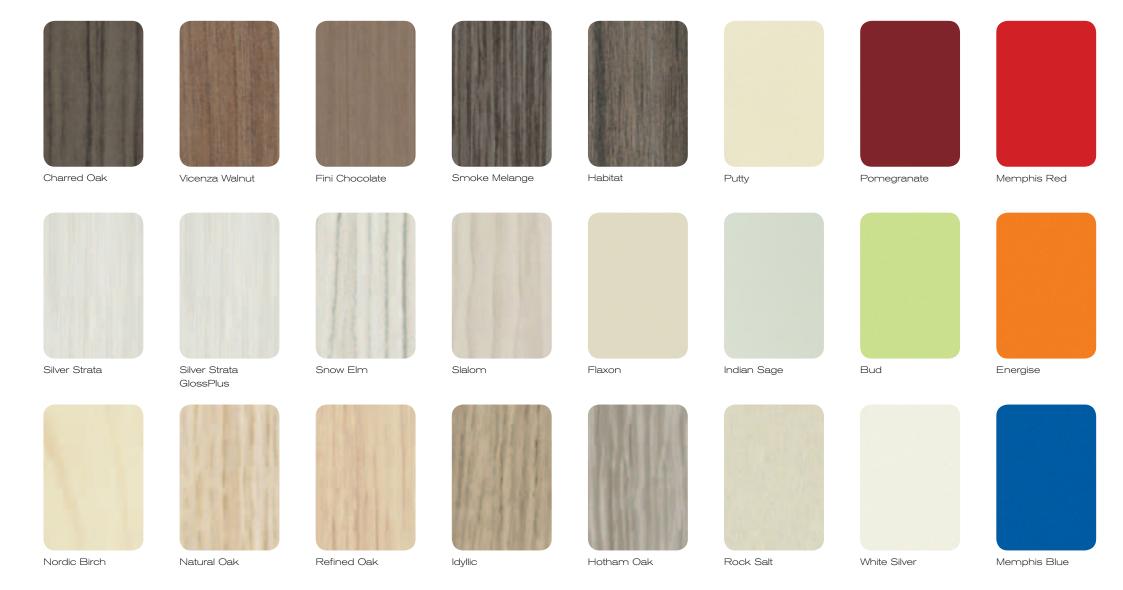

**COLOUR RANGE** 

## **FORMICA® RANGE**

## **FORMICA HIGH PRESSURE LAMINATE**

is perfect for work surfaces and benchtops. It's durable, easy to clean and available in the entire Formica Colour Range in Velour finish or selected colours in Gloss finish.