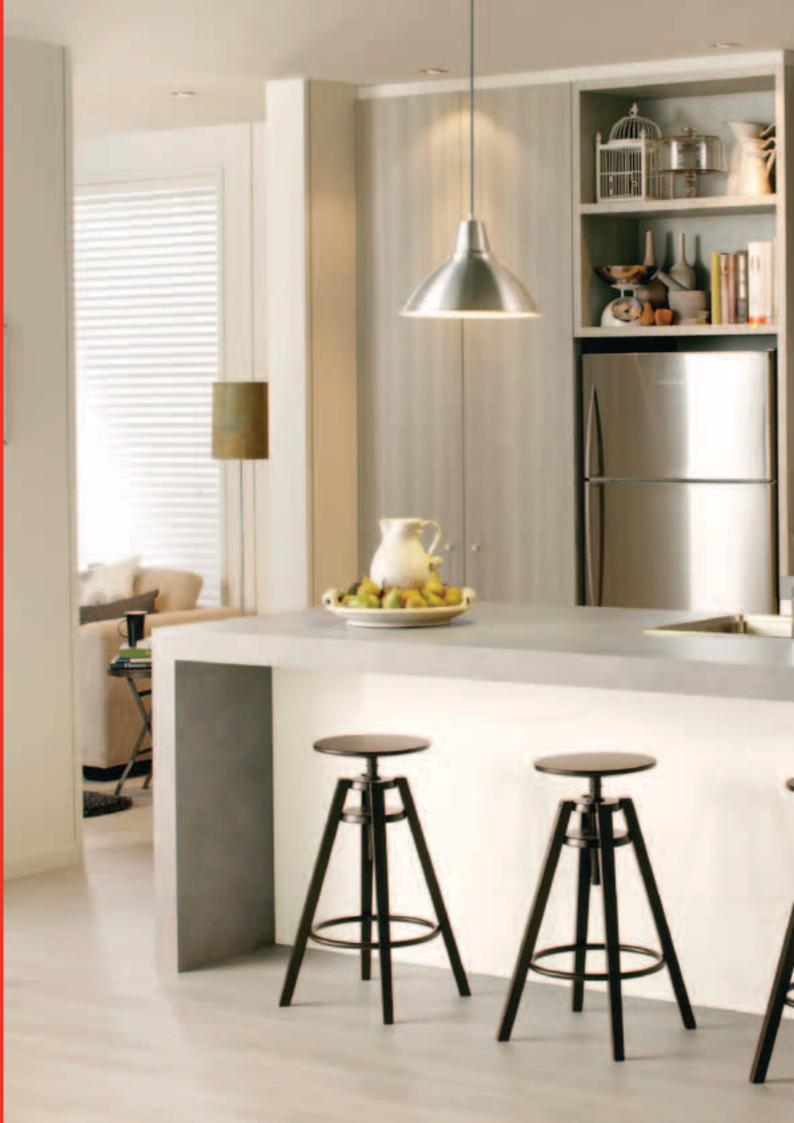

## **FORMICA HIGH PRESSURE LAMINATE**

is perfect for work surfaces and benchtops. It's durable, easy to clean and available in the entire Formica Colour Range in Velour finish or selected colours in Gloss finish.

FORMICA® GlossPlus™ is a superior high gloss laminate. With greater abrasive and scuff resistance, horizontal and vertical surfaces will maintain their shine over standard gloss laminates. The 19 stunning GlossPlus colours are part of the Formica Colour Range so creating beautiful colour schemes is easy. Something else quite brilliant about Formica GlossPlus - it's covered by a 7 year limited warranty.