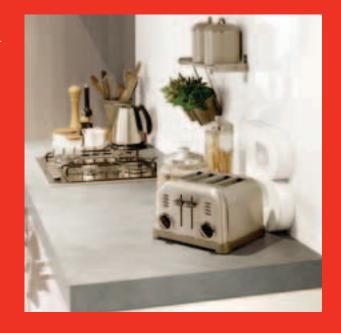

## **FORMICA HIGH PRESSURE LAMINATE**

is perfect for work surfaces and benchtops. It's durable, easy to clean and available in the entire Formica Colour Range in Velour finish or selected colours in Gloss finish.