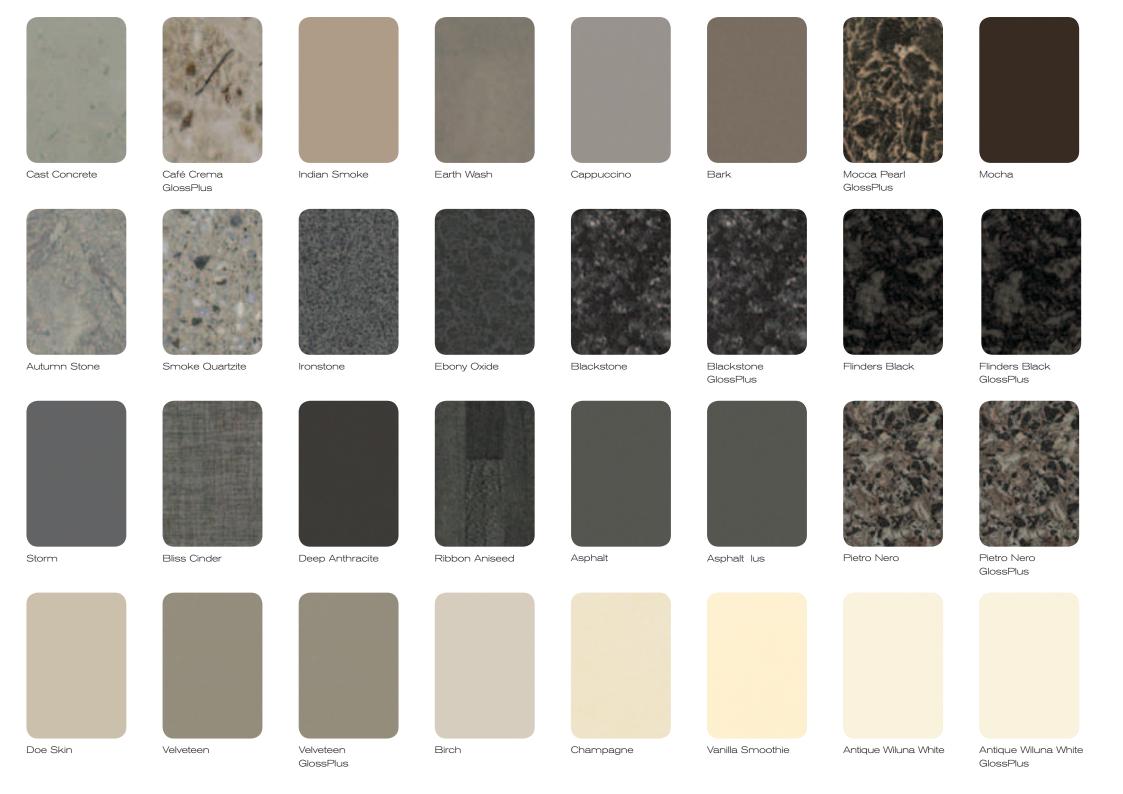

**COLOUR RANGE** 

## **FORMICA® RANGE**

## **FORMICA HIGH PRESSURE LAMINATE**

is perfect for work surfaces and benchtops. It's durable, easy to clean and available in the entire Formica Colour Range in Velour finish or selected colours in Gloss finish.

FORMICA® GlossPlus™ is a superior high gloss laminate. With greater abrasive and scuff resistance, horizontal and vertical surfaces will maintain their shine over standard gloss laminates. The 19 stunning GlossPlus colours are part of the Formica Colour Range so creating beautiful colour schemes is easy. Something else quite brilliant about Formica GlossPlus - it's covered by a 7 year limited warranty.