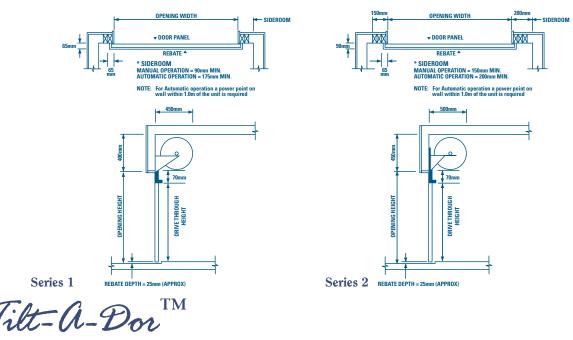

## Roll-A-Door

Note: Reduction of clear drive through opening height when door is fully open. With ongoing product developments, the manufacturers retain the right to change products and specifications without prior notification. If a specification is critical to the end use, please contact the manufacturer first.

With ongoing product developments, the manufacturers retain the right to change products and specifications without prior notification. If a specification is critical to the end use, please contact the manufacturer first.