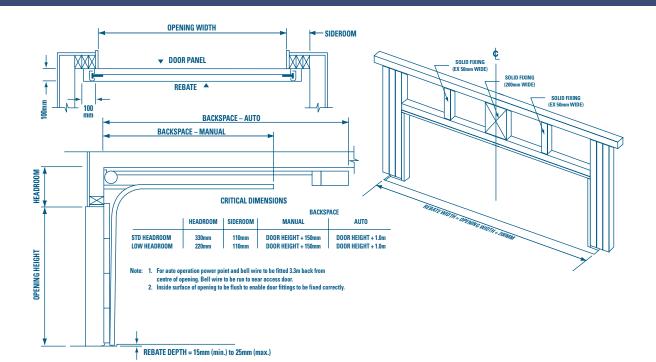

Sectional Panelift

**Note:** With ongoing product developments, the manufacturers retain the right to change products and specifications without prior notification. If a specification is critical to the end use, please contact the manufacturer first.

## NOGGING DETAIL FOR SECTIONAL UP TO 2.28M HIGH (TRACK AND MOTOR FIXINGS)

Note: The details shown are for 2.28m Maximum height Sectional Door with Standard 330mm Headroom. Also for Intermediate Headroom of 220mm with springing to front.

NOGGING DETAIL FOR SECTIONAL 2.3 – 2.75M HIGH (TRACK AND MOTOR FIXINGS)

Note:

The details shown are for 2.75m Maximum height Sectional Door with Standard 330mm Headroom. Also for Intermediate Headroom of 220mm with springing to front. Measurements for motor with 2.5m C-Rail, add 1m when using a 1m extension.