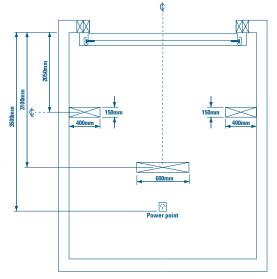

## NOGGING DETAIL FOR SECTIONAL UP TO 2.28M HIGH (TRACK AND MOTOR FIXINGS)

Note: The details shown are for 2.28m Maximum height Sectional Door with Standard 330mm Headroom. Also for Intermediate Headroom of 220mm with springing to front.

NOGGING DETAIL FOR SECTIONAL 2.3 – 2.75M HIGH (TRACK AND MOTOR FIXINGS)

Note:

The details shown are for 2.75m Maximum height Sectional Door with Standard 330mm Headroom. Also for Intermediate Headroom of 220mm with springing to front. Measurements for motor with 2.5m C-Rail, add 1m when using a 1m extension.