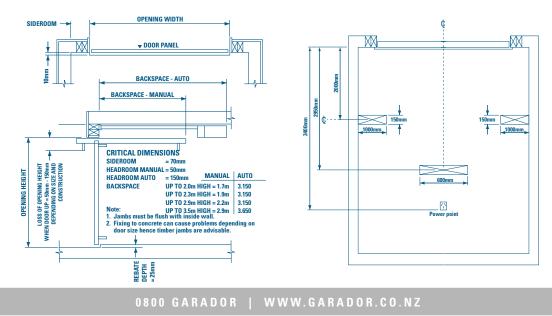

## Roll-A-Door

Note: Reduction of clear drive through opening height when door is fully open. With ongoing product developments, the manufacturers retain the right to change products and specifications without prior notification. If a specification is critical to the end use, please contact the manufacturer first.

With ongoing product developments, the manufacturers retain the right to change products and specifications without prior notification. If a specification is critical to the end use, please contact the manufacturer first.