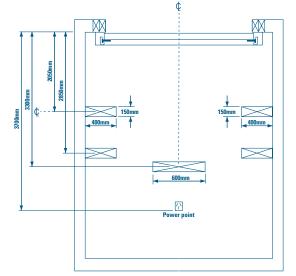

## NOGGING DETAIL FOR SECTIONAL UP TO 2.28M HIGH (TRACK AND MOTOR FIXINGS)

Note: The details shown are for 2.28m Maximum height Sectional Door with Standard 330mm Headroom. Also for Intermediate Headroom of 220mm with springing to front.