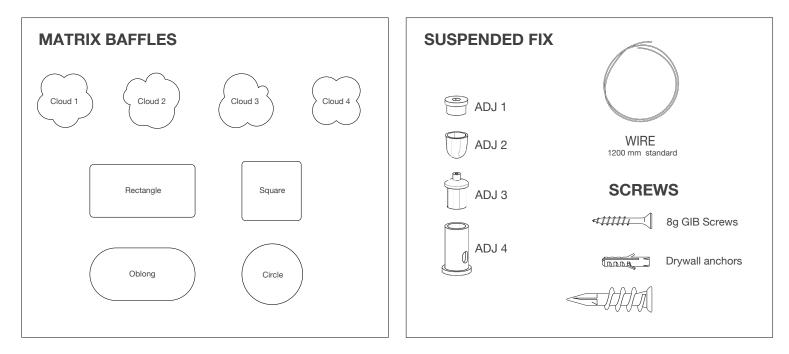

\*Applicable to all Vista Panel shapes

**BROUGHT TO YOU BY COMFORTECH®** 

\*Applicable to all Vista Panel shapes

Lay supplied stencil on ground directly below ceiling surface you would like to install your Vista panel. Point laser vertically on each marked spot on the stencil while the second person marks the laser spots on the ceiling using a ladder. Apply this method to each attachment spot.

Hold stencil to ceiling, marking all fitment locations on ceiling. If unable to use stencil, use measurements marked on stencil and manually measure and transfer markings.

Hold stencil to ceiling, marking all fitment locations on ceiling. If unable to use stencil, use measurements marked on stencil and manually measure and transfer markings.