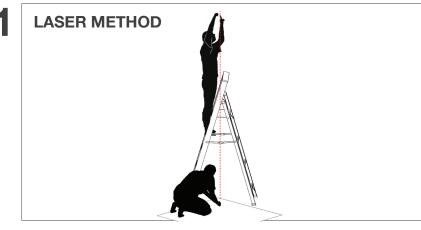

\*Applicable to all Vista Panel shapes

**BROUGHT TO YOU BY COMFORTECH®** 

\*Applicable to all Vista Panel shapes

Lay supplied stencil on ground directly below ceiling surface you would like to install your Vista panel. Point laser vertically on each marked spot on the stencil while the second person marks the laser spots on the ceiling using a ladder. Apply this method to each attachment spot.