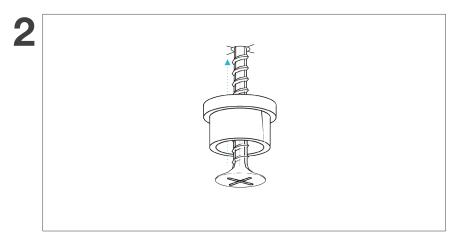

\*Applicable to all Vista Panel shapes

**BROUGHT TO YOU BY COMFORTECH®** 

\*Applicable to all Vista Panel shapes

Lay supplied stencil on ground directly below ceiling surface you would like to install your Vista panel. Point laser vertically on each marked spot on the stencil while the second person marks the laser spots on the ceiling using a ladder. Apply this method to each attachment spot.