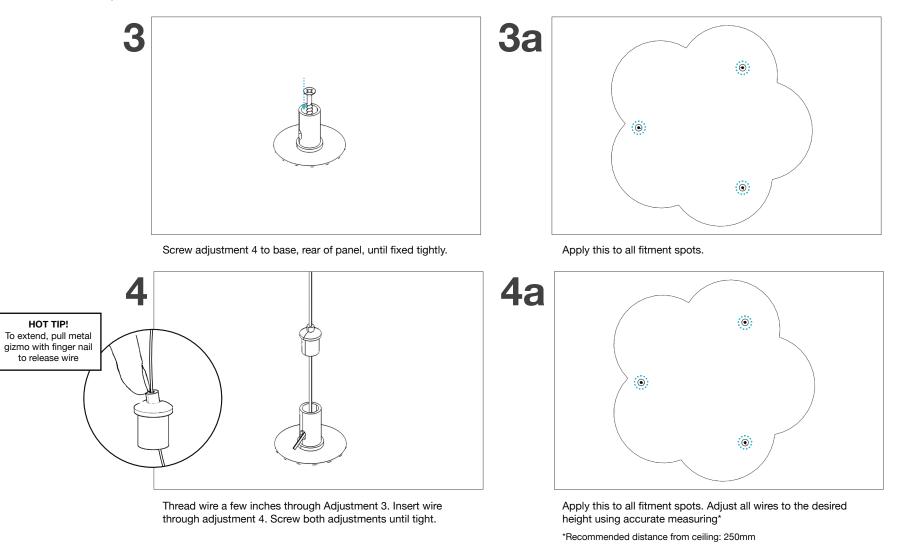

Hold stencil to ceiling, marking all fitment locations on ceiling. If unable to use stencil, use measurements marked on stencil and manually measure and transfer markings.

Hold stencil to ceiling, marking all fitment locations on ceiling. If unable to use stencil, use measurements marked on stencil and manually measure and transfer markings.