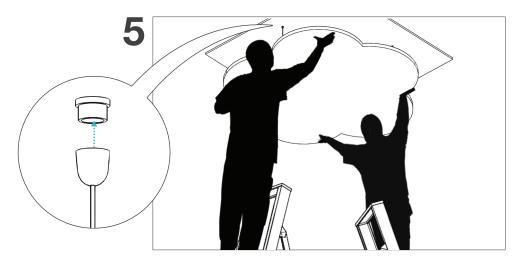

Using responsible safety measures, lift to designated spot using two people.

Screw all of adjustment 4 into all of adjustment 3 to ceiling.

Attach opposite corners first then move on to the rest.

Adjust wire length if needed. Enjoy your finished Vista Panel!