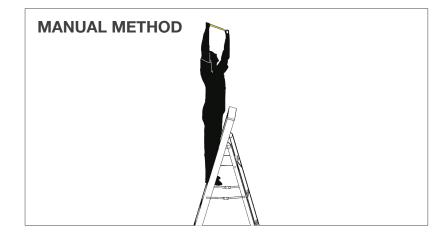

Hold stencil to ceiling, marking all fitment locations on ceiling. If unable to use stencil, use measurements marked on stencil and manually measure and transfer markings.

Hold stencil to ceiling, marking all fitment locations on ceiling. If unable to use stencil, use measurements marked on stencil and manually measure and transfer markings.