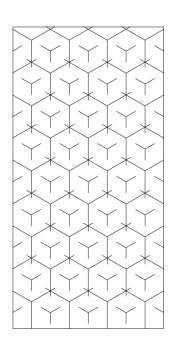

## **Acoustic Panel Series**

Standard design 1200 x 2400mm Option for mirrored design