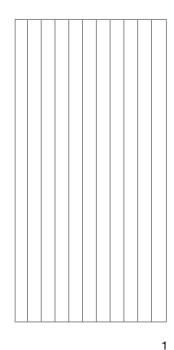

## **Acoustic Panel Series**

Standard design 1200 x 2400mm Option for mirrored design