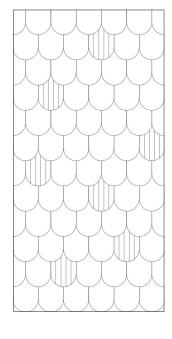

## **Acoustic Panel Series**

Standard design 1200 x 2400mm Option for mirrored design