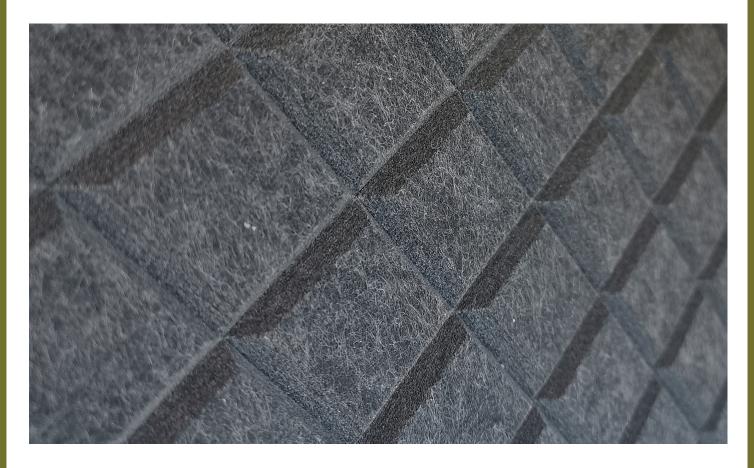

Standard panel size of  $1200 \times 2400 \text{mm}$ . They are available in a range of colours and V groove designs.

## **Acoustic Panel Series**

Standard design 1200 x 2400mm Option for mirrored design