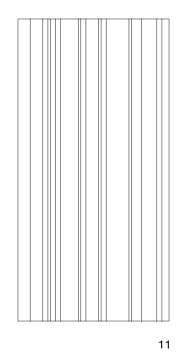

Standard panel size of  $1200 \times 2400 \text{mm}$ . They are available in a range of colours and V groove designs.

## **Acoustic Panel Series**

Standard design 1200 x 2400mm Option for mirrored design