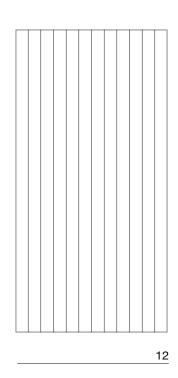

Standard panel size of  $1200 \times 2400 \text{mm}$ . They are available in a range of colours and V groove designs.

## **Acoustic Panel Series**

Standard design 1200 x 2400mm Option for mirrored design