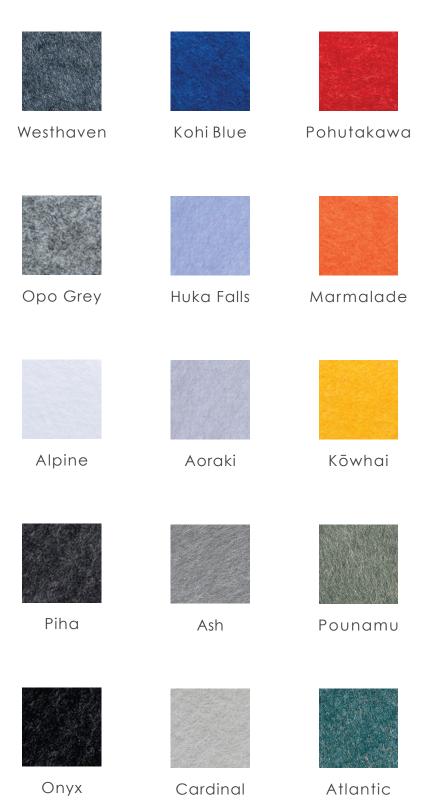

Standard panel size of  $1200 \times 2400 \text{mm}$ . They are available in a range of colours and V groove designs.

**Better Spaces** 

Improved acoustics: audibly reduces reverberation time.

Visual Impact: A Variety of available material colours offering ~78% light reflectance. Panels can be subtle or a feature design. Ask us about customization.