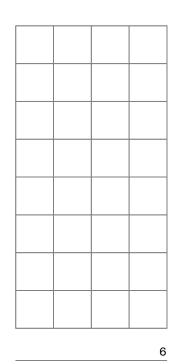

## **Acoustic Panel Series**

Standard design 1200 x 2400mm Option for mirrored design