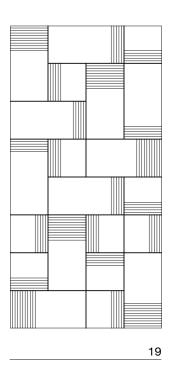

## **Acoustic Panel Series**

Standard design 1200 x 2400mm Option for mirrored design