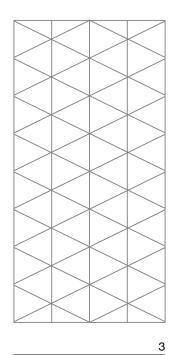

## **Acoustic Panel Series**

Standard design 1200 x 2400mm Option for mirrored design