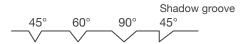

Standard panel size of  $1200 \times 2400 \text{mm}$ . They are available in a range of colours and V groove designs.

#### **CUSTOMISATIONS**

Rebated edge

Custom prints

Ready Clip™ System

CNC cut

V- Groove