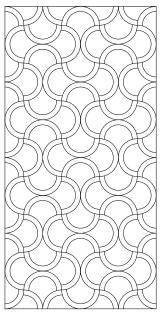

## **Acoustic Panel Series**

Standard design 1200 x 2400mm Option for mirrored design