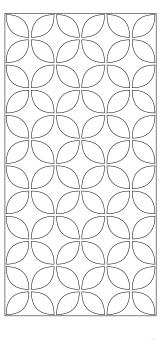

## **Acoustic Panel Series**

Standard design 1200 x 2400mm Option for mirrored design