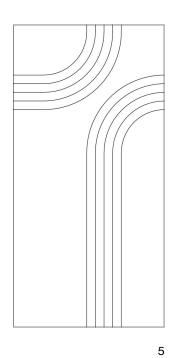

## **Acoustic Panel Series**

Standard design 1200 x 2400mm Option for mirrored design