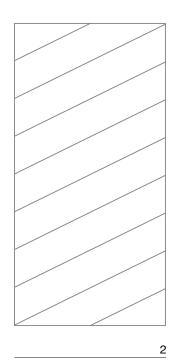

## **Acoustic Panel Series**

Standard design 1200 x 2400mm Option for mirrored design