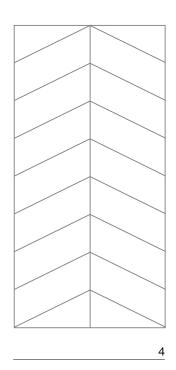

## **Acoustic Panel Series**

Standard design 1200 x 2400mm Option for mirrored design