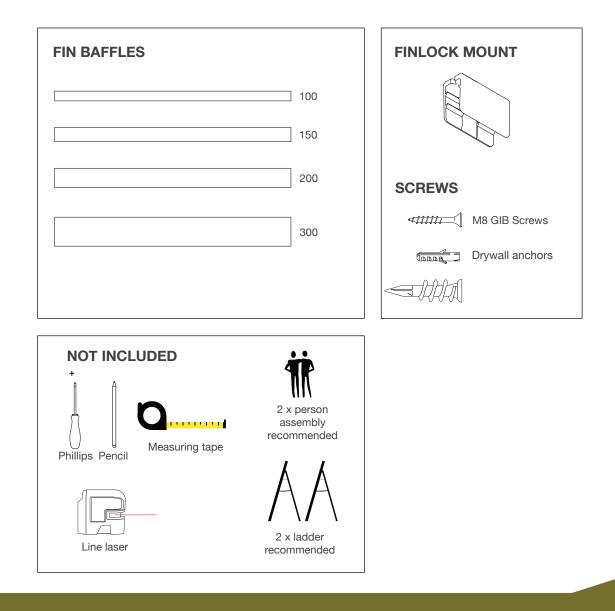

Measuring centre to centre, mark the desired placement of Fin baffles on floor.

Place Line laser at one end of where Fin-Lock clip would be (See Page 2 for dimensions), projecting laser onto ceiling.

DBSORB Ltd Acoustic Systems Phone: (+64) 09 553 6775 Email: sales@dbsorb.co.nz www.dbsorb.co.nz Address: 91b Morrin Rd, St. Johns, Auckland 1072 Copyright © 2022 DBSORB Ltd All Rights Reserved