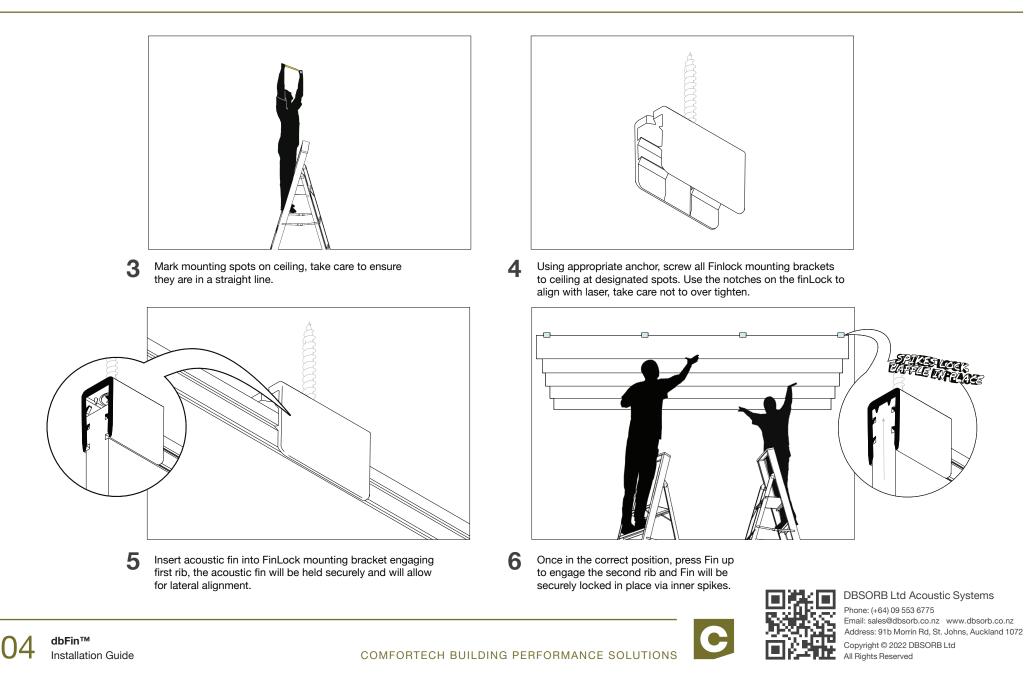

Measuring centre to centre, mark the desired placement of Fin baffles on floor.

Place Line laser at one end of where Fin-Lock clip would be (See Page 2 for dimensions), projecting laser onto ceiling.

DBSORB Ltd Acoustic Systems Phone: (+64) 09 553 6775 Email: sales@dbsorb.co.nz www.dbsorb.co.nz Address: 91b Morrin Rd, St. Johns, Auckland 1072 Copyright © 2022 DBSORB Ltd All Rights Reserved