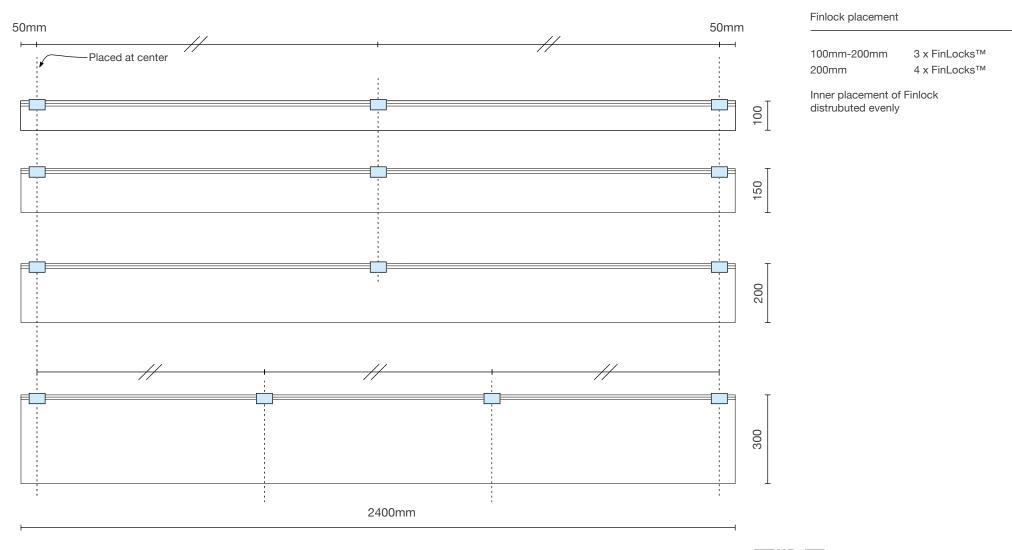

Measuring centre to centre, mark the desired placement of Fin baffles on floor.

Place Line laser at one end of where Fin-Lock clip would be (See Page 2 for dimensions), projecting laser onto ceiling.

DBSORB Ltd Acoustic Systems Phone: (+64) 09 553 6775 Email: sales@dbsorb.co.nz www.dbsorb.co.nz Address: 91b Morrin Rd, St. Johns, Auckland 1072 Copyright © 2022 DBSORB Ltd All Rights Reserved