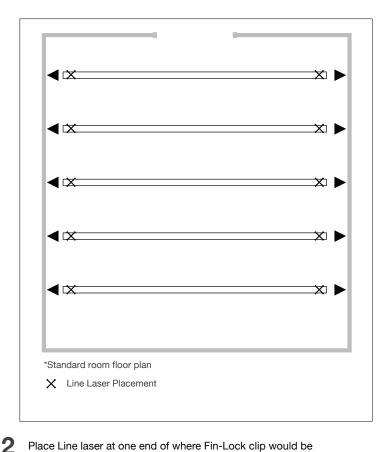

Measuring centre to centre, mark the desired placement of Fin baffles on floor.

Place Line laser at one end of where Fin-Lock clip would be (See Page 2 for dimensions), projecting laser onto ceiling.

DBSORB Ltd Acoustic Systems Phone: (+64) 09 553 6775 Email: sales@dbsorb.co.nz www.dbsorb.co.nz Address: 91b Morrin Rd, St. Johns, Auckland 1072 Copyright © 2022 DBSORB Ltd All Rights Reserved