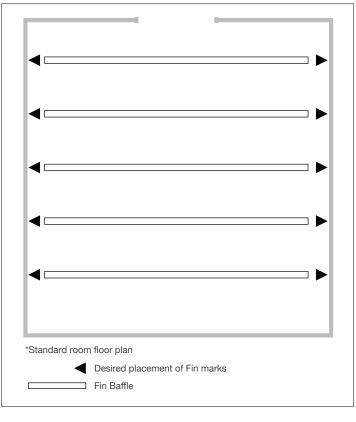

Measuring centre to centre, mark the desired placement of Fin baffles on floor.

Place Line laser at one end of where Fin-Lock clip would be (See Page 2 for dimensions), projecting laser onto ceiling.

DBSORB Ltd Acoustic Systems Phone: (+64) 09 553 6775 Email: sales@dbsorb.co.nz www.dbsorb.co.nz Address: 91b Morrin Rd, St. Johns, Auckland 1072 Copyright © 2022 DBSORB Ltd All Rights Reserved