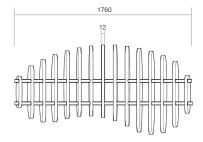

Our Cloud baffle includes an adjustable suspension kit, requiring minimal assembly for installation that allows it to be suspended at a range of heights.

The Cloud baffle can be used to mask services above, as a cloud-like feature in open spaces, or to effectively position over large desks and work spaces.