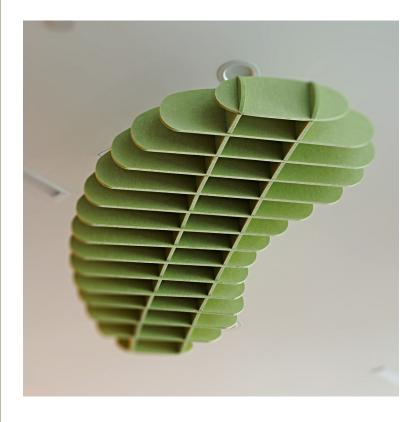

#### **Product overview**

Dbsorbs Cloud™ range of suspended baffle installations create a modern aesthetic with excellent acoustic performance. The Cloud installations are designed to effectively reduce reverberation across a broad range of frequency.

Our Cloud baffle includes an adjustable suspension kit, requiring minimal assembly for installation that allows it to be suspended at a range of heights.

The Cloud baffle can be used to mask services above, as a cloud-like feature in open spaces, or to effectively position over large desks and work spaces.

### **Applications**

Ceiling & Wall:

Office Interiors, Showrooms, Hospitality, Education and Residential.

Composition:

100% PET (up to 60% recycled content)

Fire rating 24mm:

ASTM E-84-17: Class A, FS:5 - SD:65 EN 13501-1:2007+A1:2009: B - s1, d0