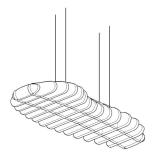

#### **Product overview**

Dbsorbs Cloud™ range of suspended baffle installations create a modern aesthetic with excellent acoustic performance. The Cloud installations are designed to effectively reduce reverberation across a broad range of frequency.

Our Cloud baffle includes an adjustable suspension kit, requiring minimal assembly for installation that allows it to be suspended at a range of heights.

The Cloud baffle can be used to mask services above, as a cloud-like feature in open spaces, or to effectively position over large desks and work spaces.