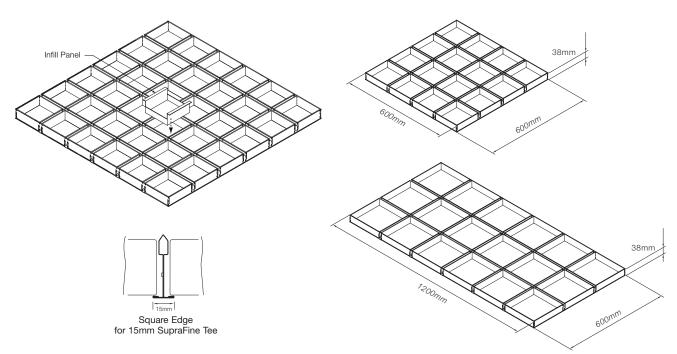

green building council australia

Panel Data Cell Size Cell Size Cell Size Cell Size 75x75 100x100 150x150 200x200 Open Area 66% 73% 82% 86% Panel Height 38mm 38mm 38mm 38mm Design / Finish: Powdercoated in Armstrong Global White 600x600 9007M 9006M 9004M 9002M 9014M 9016M 9017M 1200x600 9012M BP6107 BP6108 BP6109 BP6106 Infill Panels\*\*

Notes: All sizes are nominal dimensions in mm.

\*\* Infill Panels are for location of mechanical services, such as sprinkler heads, and are non load bearing trims only. Stock item

Edge Detail: Square Lay-in Flame Spread/Fire Resistance Conforms to BCA Spec. C1.10 and tested to AS/NZS3837: 1998 – "Group 1'

AWP1112

Weight

. Tee Grid.

Panel only: 2kg/m<sup>2</sup>

Recommended Suspension System METALWORKS<sup>™</sup> Open Cell Ceilings comprise of Lay In