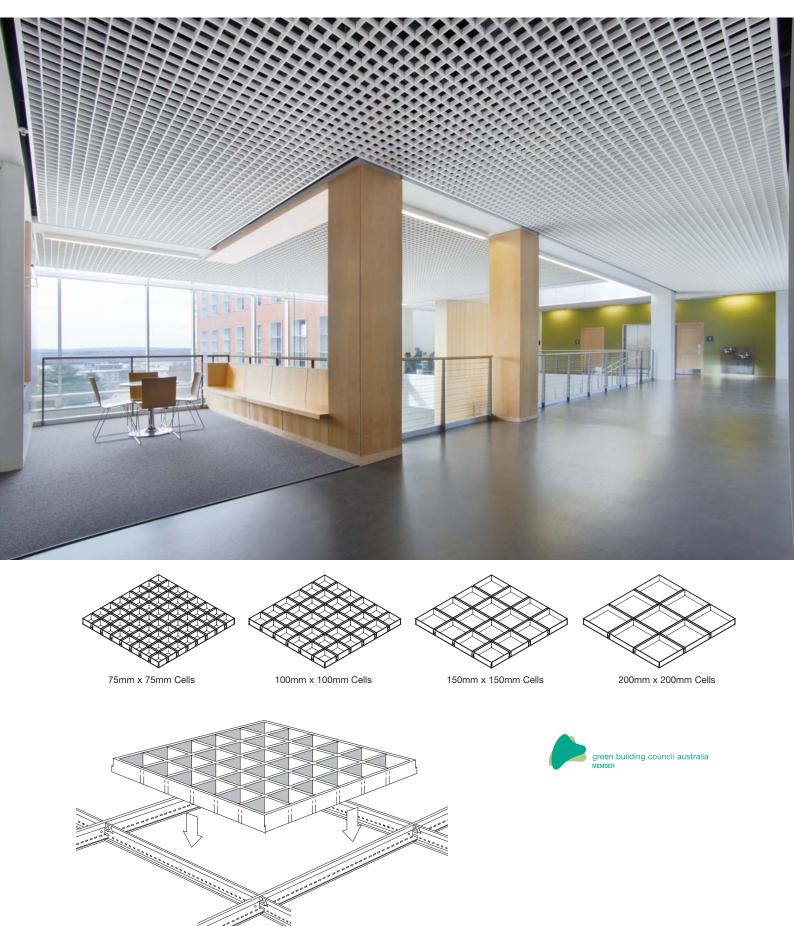

### **Key Selection Attributes**

- Creates a modern, open look for a space
- Helps mask the plenum
- 100% accessible to plenum space
- Durable: 🗾 Washable
  - Soil Resistant
- Lay In panel installs easily on standard Suprafine 15mm Grid
- Range of two standard panel sizes and four designs

## **Technical Data / Installation**

Open Cell Ceilings are versatile and can be applied in a broad range of applications

- Specialty Shops
- Supermarkets
- Shopping Malls
- Food Courts Airports
  - Transport Terminals
- Showrooms
- Office Reception Areas
- Foyers and Lift Lobbies

green building council australia

Panel Data Cell Size Cell Size Cell Size Cell Size 75x75 100x100 150x150 200x200 Open Area 66% 73% 82% 86% Panel Height 38mm 38mm 38mm 38mm Design / Finish: Powdercoated in Armstrong Global White 600x600 9007M 9006M 9004M 9002M 9014M 9016M 9017M 1200x600 9012M BP6107 BP6108 BP6109 BP6106 Infill Panels\*\*

Notes: All sizes are nominal dimensions in mm.

\*\* Infill Panels are for location of mechanical services, such as sprinkler heads, and are non load bearing trims only. Stock item