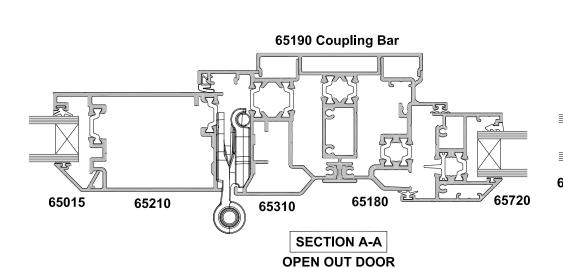

## FIRST THERMAL HEART HINGED DOOR COUPLED SIDELIGHT

#### **CROSS SECTION**

**Date** 01.02.18 **Scale** 1:2