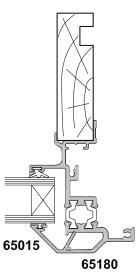

# FIRST THERMAL HEART HINGED DOOR

Cad Ref. FRTHD07-0 COUPLED OVERLIGHT

**Date** 01.02.18 **Scale** 1.2

**CROSS SECTION** 