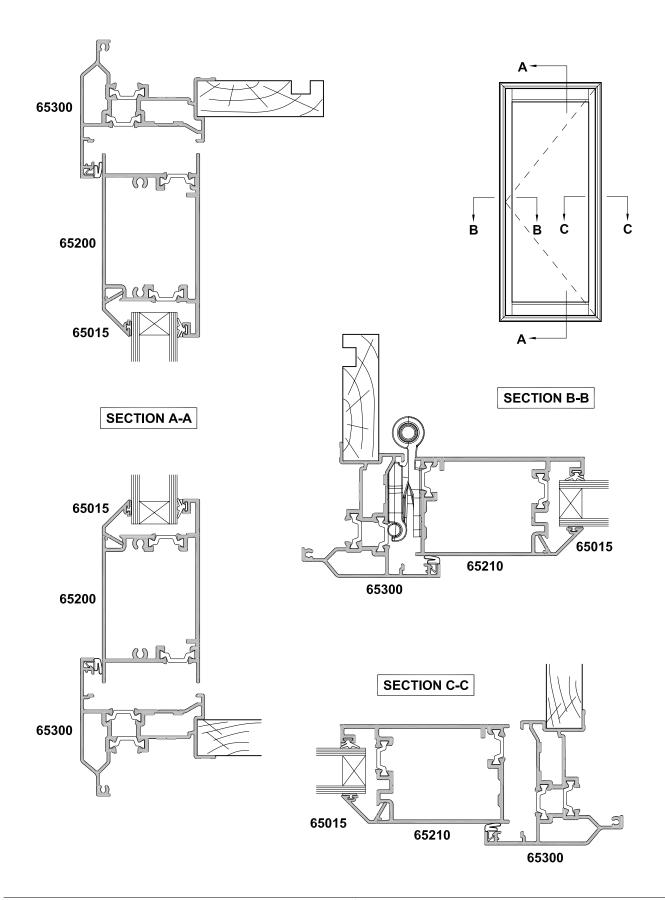

## FIRST THERMAL HEART HINGED DOOR OPEN IN

#### **CROSS SECTION**

**Date** 31.01.18 **Scale** 1.2