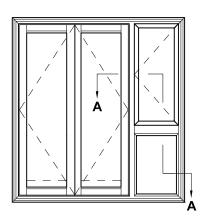

## FIRST THERMAL HEART HINGED DOOR COUPLED SIDELIGHT

#### **CROSS SECTION**

**Date** 01.02.18 **Scale** 1:2