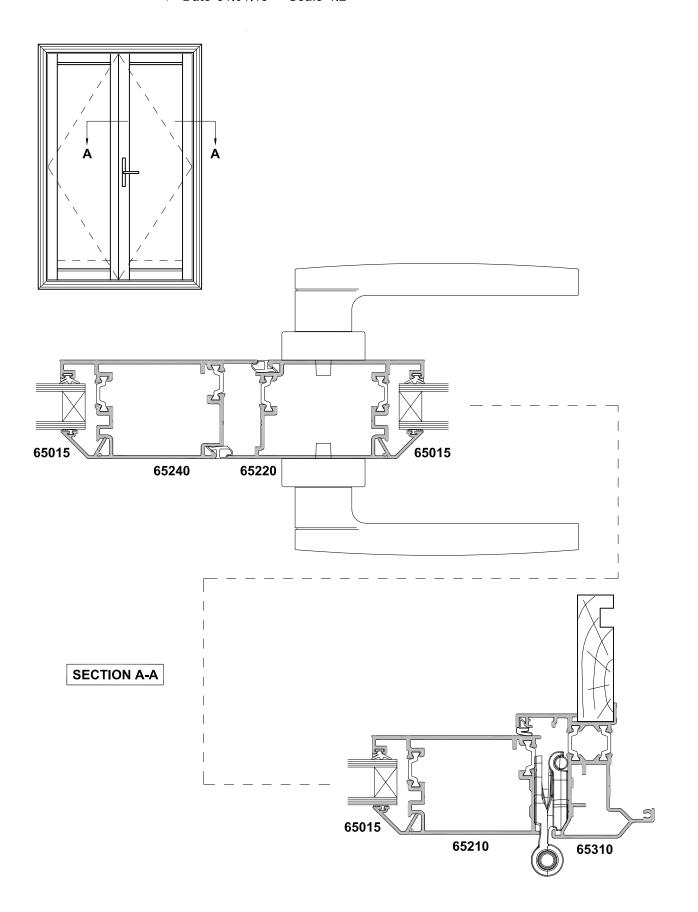

# FIRST THERMAL HEART HINGED DOOR

#### **OPEN OUT FRENCH DOOR**

## **CROSS SECTION**

**Date** 31.01.18 **Scale** 1.2