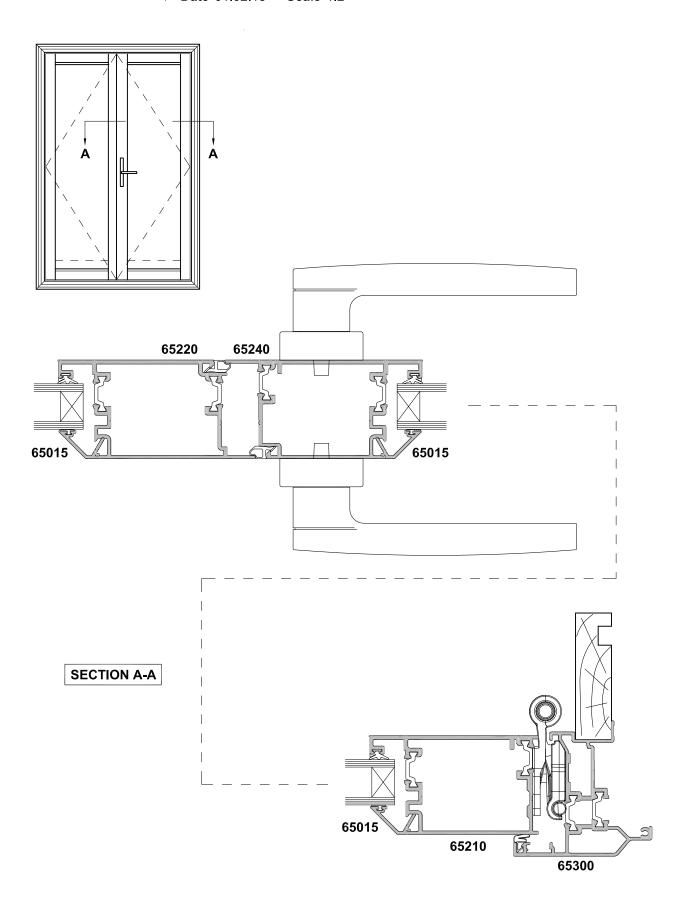

## FIRST THERMAL HEART HINGED DOOR OPEN IN FRENCH DOOR

Cad Ref. FRTHD05-0

## **CROSS SECTION**

**Date** 01.02.18 **Scale** 1.2

#### Cad Ref. FRTHD06-0