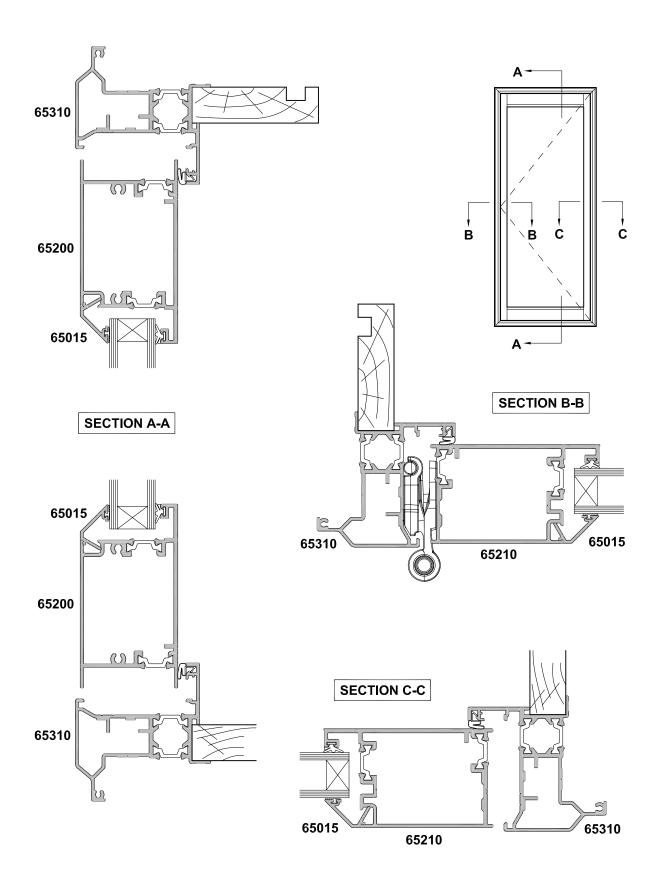

## FIRST THERMAL HEART HINGED DOOR OPEN OUT

## **CROSS SECTION**

**Date** 31.01.18 **Scale** 1.2