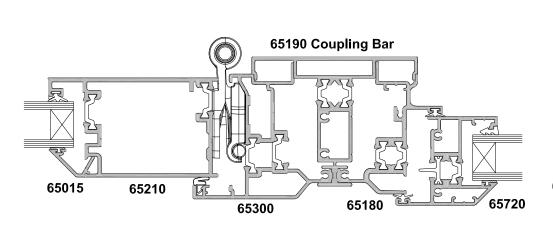

# FIRST THERMAL HEART HINGED DOOR

Cad Ref. FRTHD07-0 COUPLED OVERLIGHT

**Date** 01.02.18 **Scale** 1.2

**CROSS SECTION** 