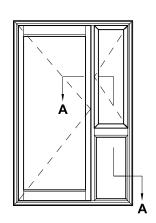

## FIRST THERMAL HEART HINGED DOOR OPEN OUT

## **CROSS SECTION**

**Date** 31.01.18 **Scale** 1.2





## FIRST THERMAL HEART HINGED DOOR OPEN IN

#### **CROSS SECTION**

**Date** 31.01.18 **Scale** 1.2





# FIRST THERMAL HEART HINGED DOOR

#### **OPEN OUT FRENCH DOOR**

## **CROSS SECTION**

**Date** 31.01.18 **Scale** 1.2





## FIRST THERMAL HEART HINGED DOOR OPEN IN FRENCH DOOR

Cad Ref. FRTHD05-0

## **CROSS SECTION**

**Date** 01.02.18 **Scale** 1.2





#### Cad Ref. FRTHD06-0

## FIRST THERMAL HEART HINGED DOOR COUPLED SIDELIGHT

#### **CROSS SECTION**

**Date** 01.02.18 **Scale** 1:2









# SECTION A-A OPEN IN DOOR







# FIRST THERMAL HEART HINGED DOOR

Cad Ref. FRTHD07-0 COUPLED OVERLIGHT

**Date** 01.02.18 **Scale** 1.2

**CROSS SECTION**