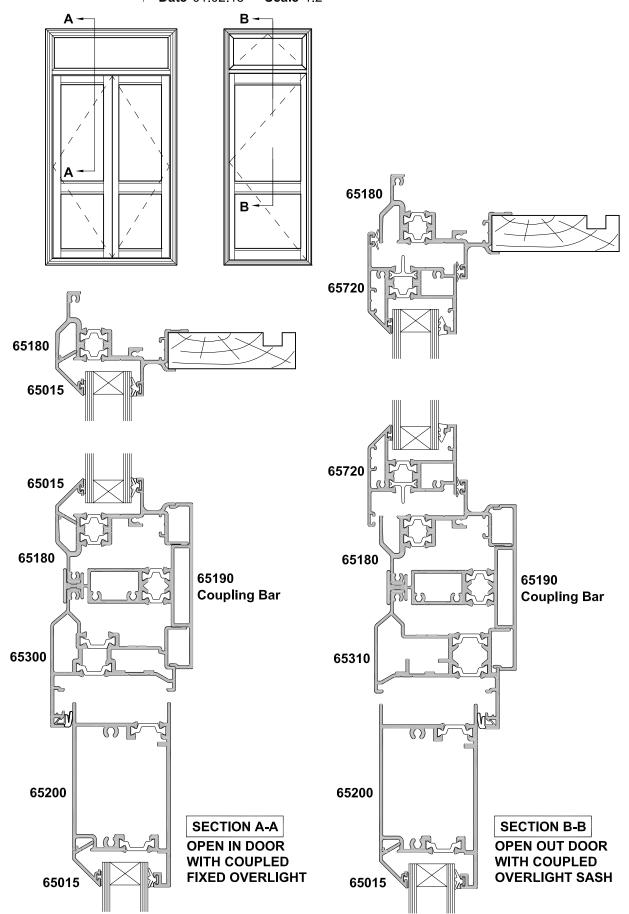

# FIRST THERMAL HEART HINGED DOOR

Cad Ref. FRTHD07-0 COUPLED OVERLIGHT

**Date** 01.02.18 **Scale** 1.2

**CROSS SECTION** 