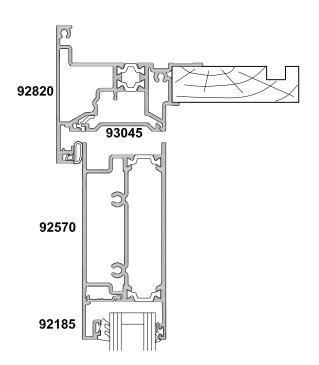

## METRO THERMAL HEART HINGED DOOR OPEN IN

Cad Ref. FTHD04-0

#### **CROSS SECTION**

**Date** 01.08.17 **Scale** 1:2