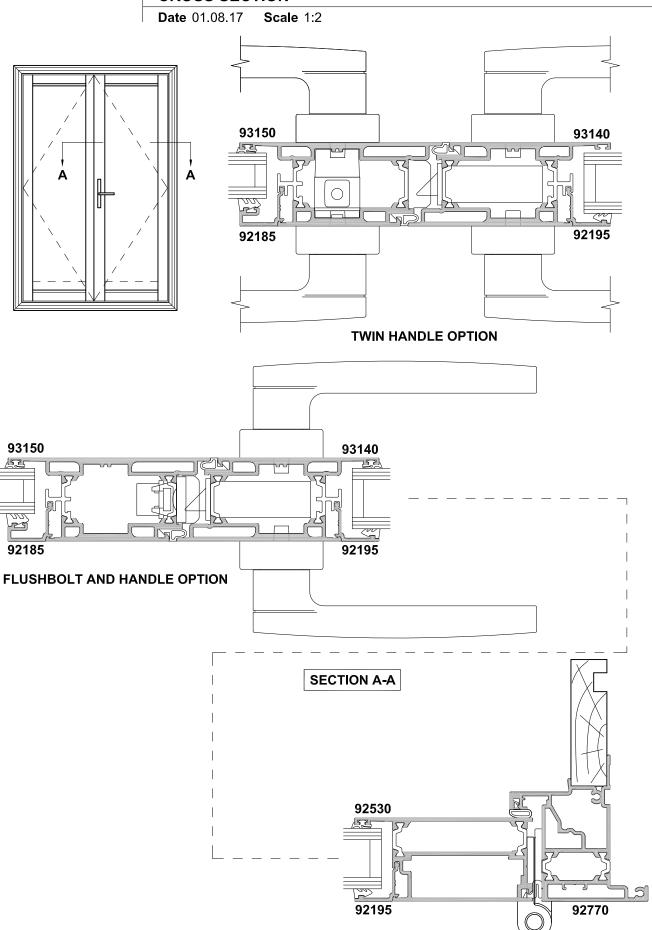

### METRO THERMAL HEART HINGED DOOR OPEN OUT

Cad Ref. FTHD02-0

#### **CROSS SECTION**

**Date** 01.08.17 **Scale** 1:2





Cad Ref. FTHD03-0

# METRO THERMAL HEART HINGED DOOR

#### **FRENCH DOOR**

#### **CROSS SECTION**





## METRO THERMAL HEART HINGED DOOR OPEN IN

Cad Ref. FTHD04-0

#### **CROSS SECTION**

**Date** 01.08.17 **Scale** 1:2





### SECTION A-A







Cad Ref. FTHD05-0

# METRO THERMAL HEART OPEN OUT & OPEN IN HINGED DOOR COUPLED SIDELIGHT

#### **CROSS SECTION**

**Date** 01.08.17 **Scale** 1:2





# METRO THERMAL HEART OPEN OUT & OPEN IN HINGED DOOR COUPLED OVERLIGHT

#### CROSS SECTION

**Date** 01.08.17 **Scale** 1:2