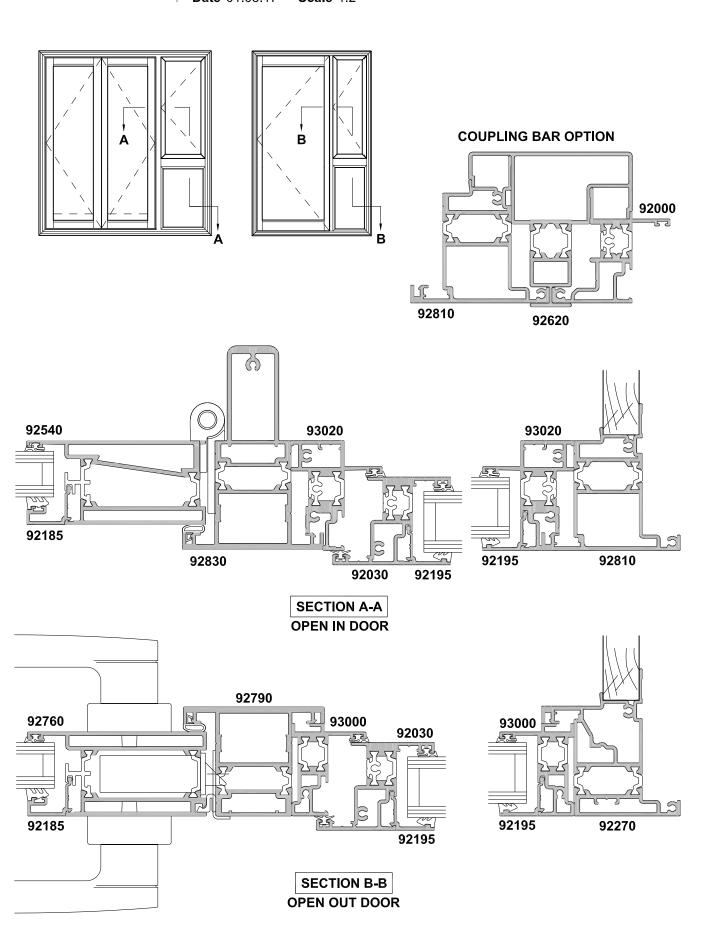

# METRO THERMAL HEART OPEN OUT & OPEN IN HINGED DOOR COUPLED SIDELIGHT

#### **CROSS SECTION**

**Date** 01.08.17 **Scale** 1:2

### SECTION A-A

Cad Ref. FTHD05-0