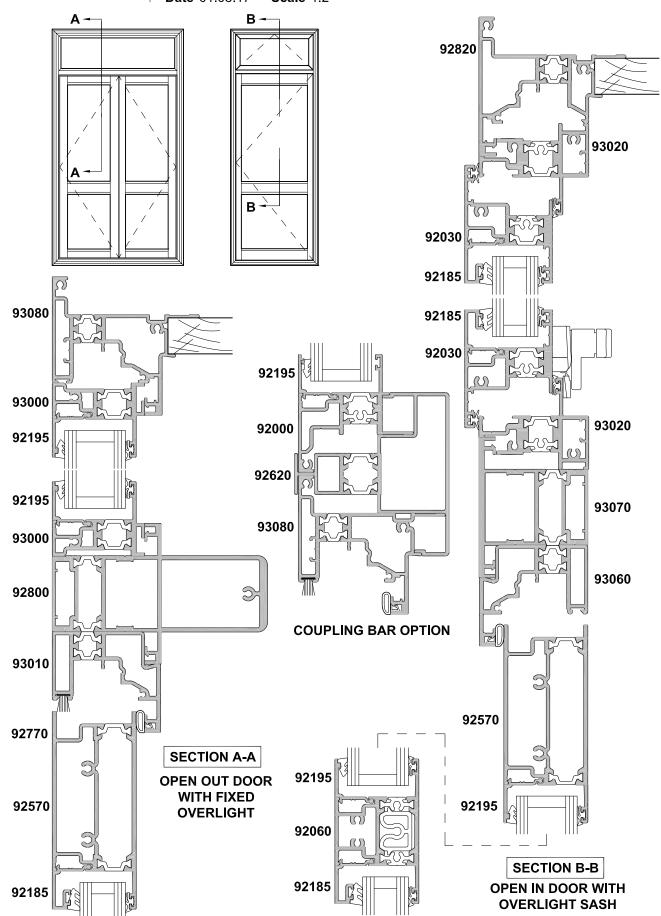

# METRO THERMAL HEART OPEN OUT & OPEN IN HINGED DOOR COUPLED OVERLIGHT

#### CROSS SECTION

**Date** 01.08.17 **Scale** 1:2