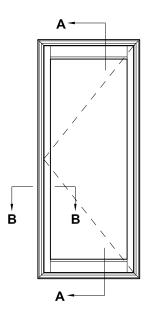

### METRO THERMAL HEART HINGED DOOR OPEN OUT

Cad Ref. FTHD02-0

#### **CROSS SECTION**

**Date** 01.08.17 **Scale** 1:2





Cad Ref. FTHD03-0

# METRO THERMAL HEART HINGED DOOR

#### **FRENCH DOOR**

#### **CROSS SECTION**





## METRO THERMAL HEART HINGED DOOR OPEN IN

Cad Ref. FTHD04-0

#### **CROSS SECTION**

**Date** 01.08.17 **Scale** 1:2





### SECTION A-A







Cad Ref. FTHD05-0

# METRO THERMAL HEART OPEN OUT & OPEN IN HINGED DOOR COUPLED SIDELIGHT

#### **CROSS SECTION**

**Date** 01.08.17 **Scale** 1:2





# METRO THERMAL HEART OPEN OUT & OPEN IN HINGED DOOR COUPLED OVERLIGHT

#### CROSS SECTION

**Date** 01.08.17 **Scale** 1:2