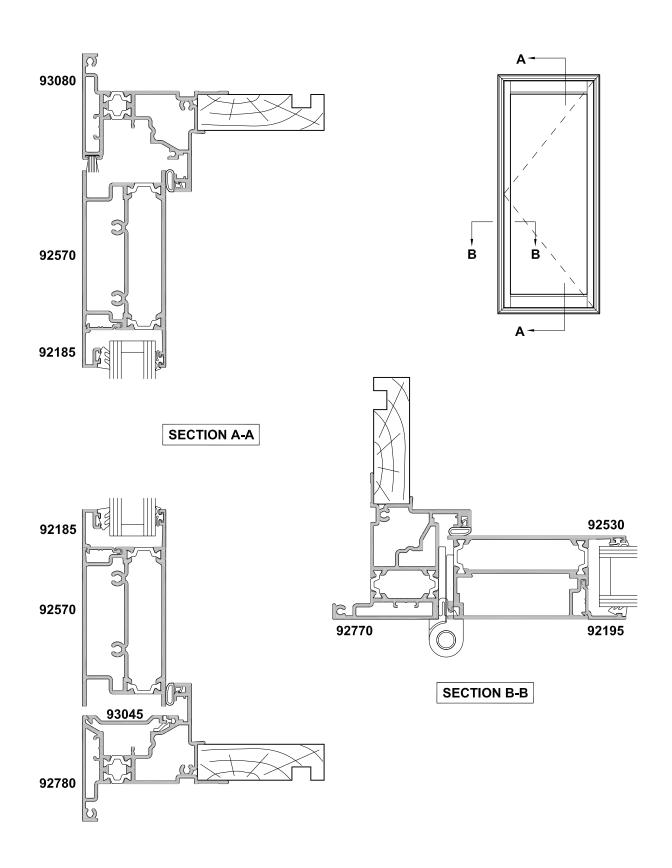

### METRO THERMAL HEART HINGED DOOR OPEN OUT

Cad Ref. FTHD02-0

#### **CROSS SECTION**

**Date** 01.08.17 **Scale** 1:2

Cad Ref. FTHD03-0