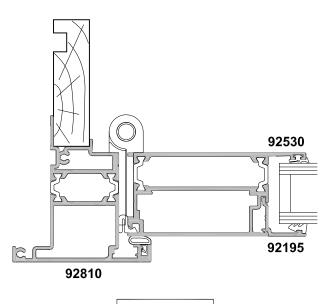

## METRO THERMAL HEART HINGED DOOR OPEN IN

Cad Ref. FTHD04-0

#### **CROSS SECTION**

**Date** 01.08.17 **Scale** 1:2