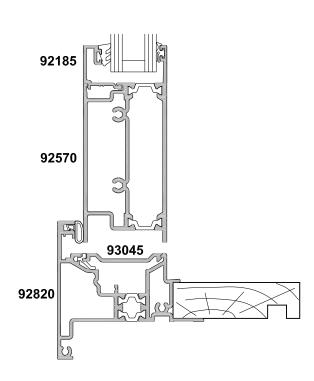

### METRO THERMAL HEART HINGED DOOR OPEN OUT

Cad Ref. FTHD02-0

#### **CROSS SECTION**

**Date** 01.08.17 **Scale** 1:2

Cad Ref. FTHD03-0