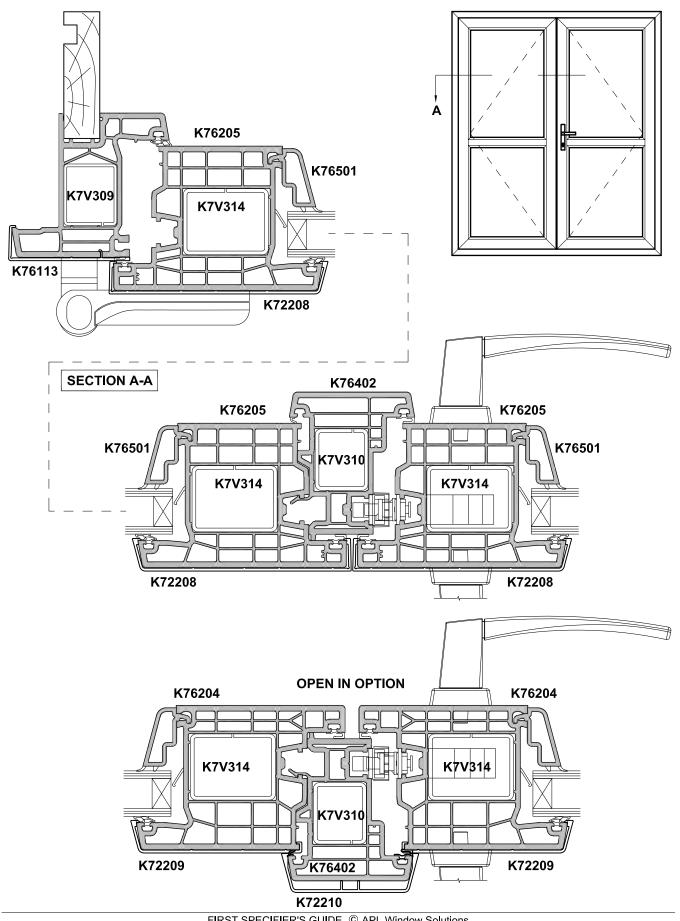

## KLIMA SERIES FRENCH DOOR, OPEN OUT AND OPEN IN

#### **CROSS SECTION**

**Date** 29.07.19 **Scale** 1.2

Cad Ref. FKHD05-0