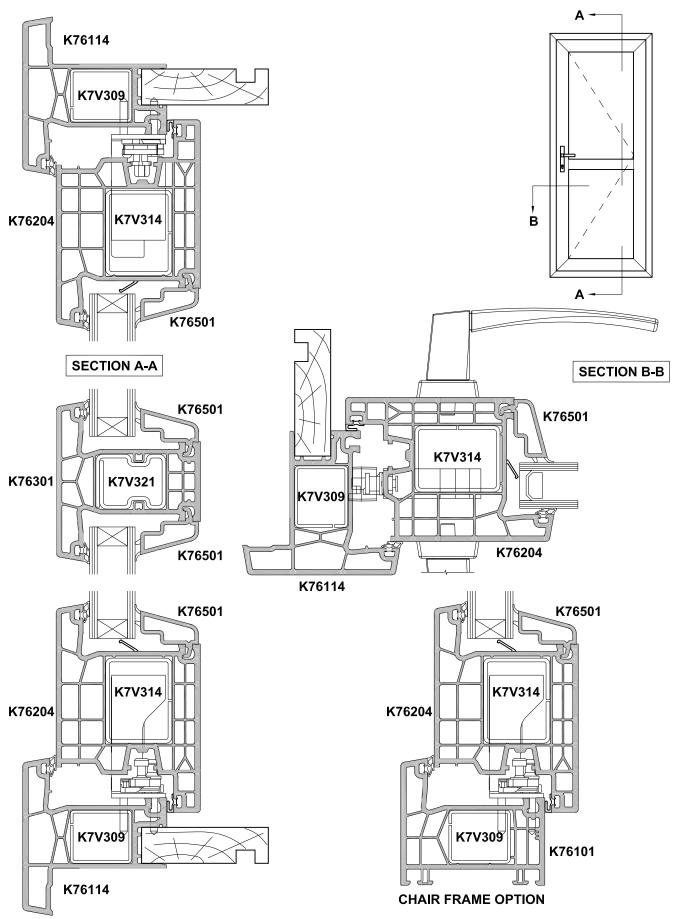

## KLIMA SERIES, HINGED DOOR OPEN IN

#### **CROSS SECTION**

**Date** 29.07.19 **Scale** 1.2

Cad Ref. FKHD04-0