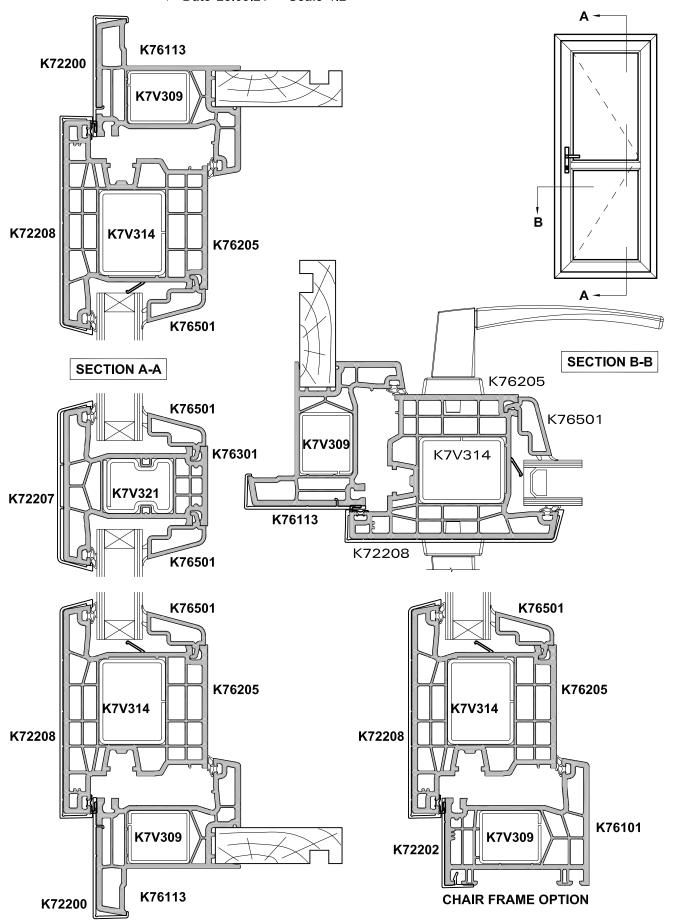

## KLIMA SERIES ALUCLIP HINGED DOOR OPEN OUT

### **CROSS SECTION**

**Date** 28.09.21 **Scale** 1:2