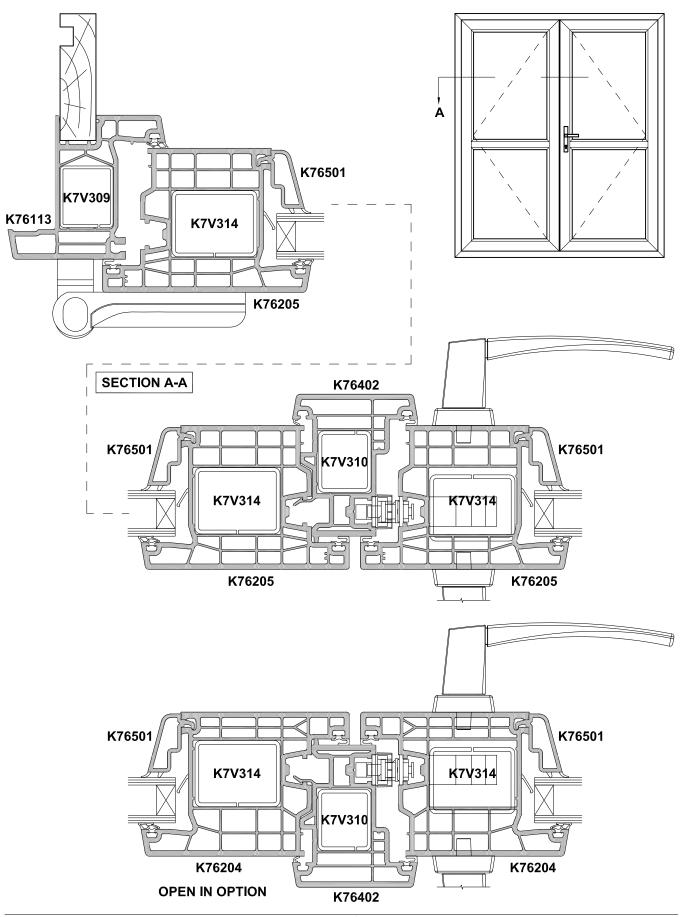

## KLIMA SERIES FRENCH DOOR, OPEN OUT AND OPEN IN

#### **CROSS SECTION**

**Date** 29.07.19 **Scale** 1.2

Cad Ref. FKHD05-0