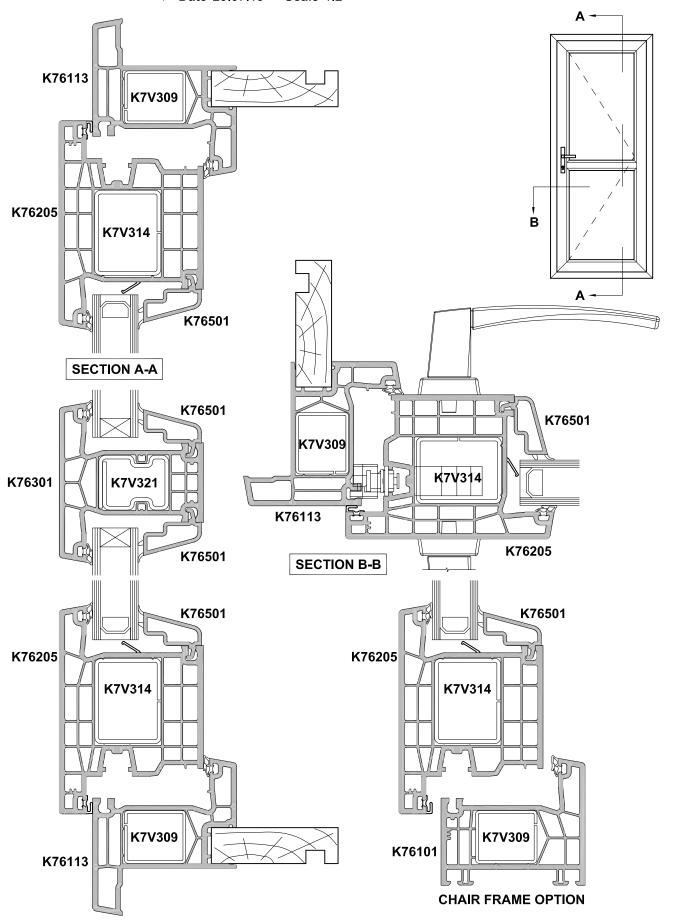

#### Cad Ref. FKHD02-0

# KLIMA SERIES, HINGED DOOR OPEN OUT

#### **CROSS SECTION**

**Date** 29.07.19 **Scale** 1:2

Cad Ref. FKHD03-0