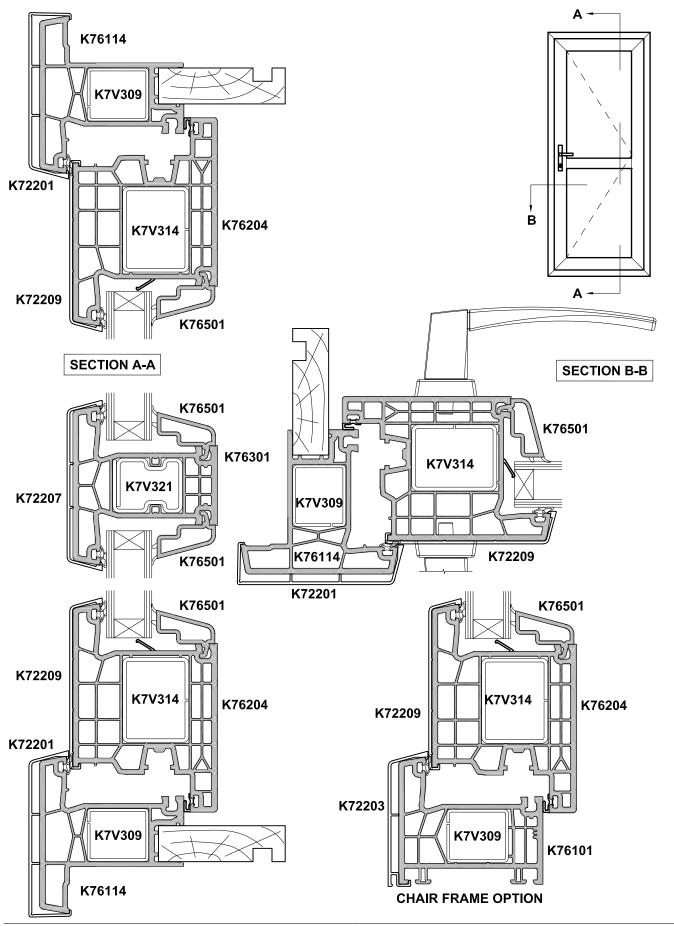

# KLIMA SERIES, HINGED DOOR OPEN OUT

#### **CROSS SECTION**

**Date** 29.07.19 **Scale** 1:2

Cad Ref. FKHD03-0

## KLIMA SERIES, HINGED DOOR OPEN IN

#### **CROSS SECTION**

**Date** 29.07.19 **Scale** 1.2

Cad Ref. FKHD04-0