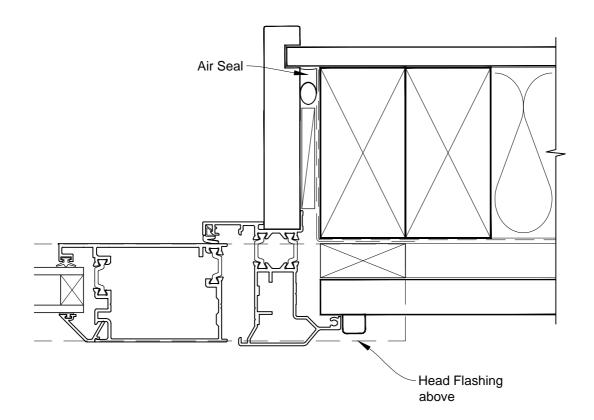

# INSTALLATION DETAIL - FIRST RESIDENTIAL THERMAL HEART BIFOLD DOOR OPEN OUT ON RUSTICATED WEATHERBOARD - CAVITY CONSTRUCTION

Date: 01.03.14 Scale: 1:2 CAD Ref.: FTBDRW-CJ