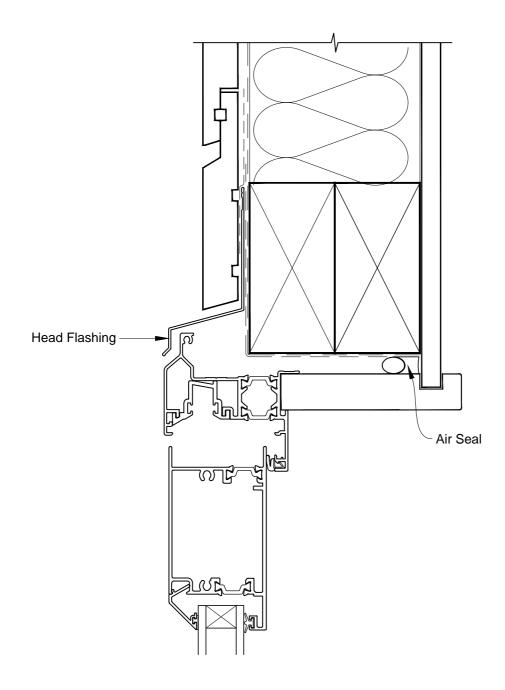

# INSTALLATION DETAIL - FIRST RESIDENTIAL THERMAL HEART BIFOLD DOOR OPEN OUT ON RUSTICATED WEATHERBOARD - DIRECT FIXED CLADDING

Date: 01.03.14 Scale: 1:2 CAD Ref.: FTBDRW-DH