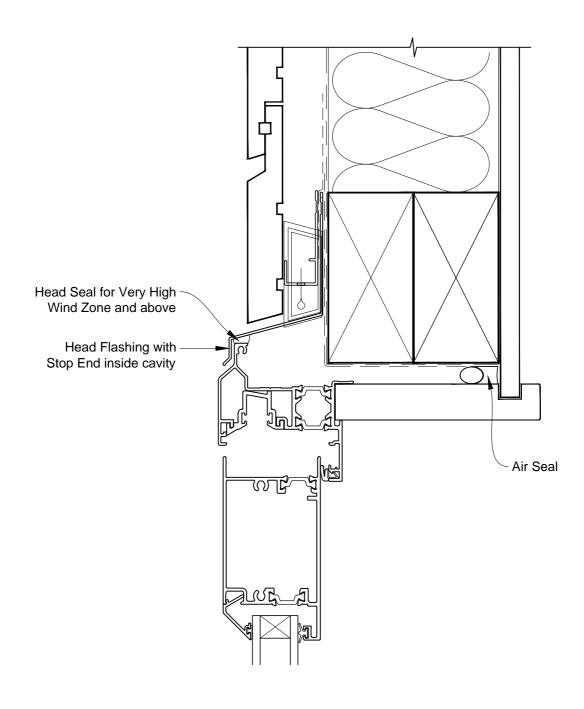

# INSTALLATION DETAIL - FIRST RESIDENTIAL THERMAL HEART BIFOLD DOOR OPEN OUT ON RUSTICATED WEATHERBOARD - CAVITY CONSTRUCTION

Date: 01.03.14 Scale: 1:2 CAD Ref.: FTBDRW-CH