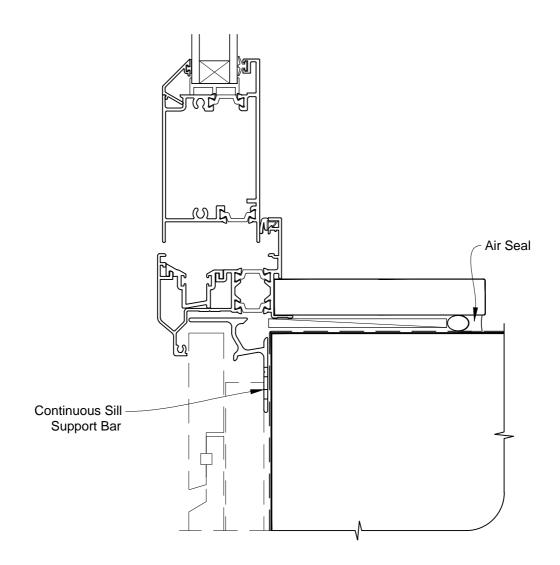

# INSTALLATION DETAIL - FIRST RESIDENTIAL THERMAL HEART BIFOLD DOOR OPEN OUT ON RUSTICATED WEATHERBOARD - CAVITY CONSTRUCTION

Date: 01.03.14 Scale: 1:2 CAD Ref.: FTBDRW-CS