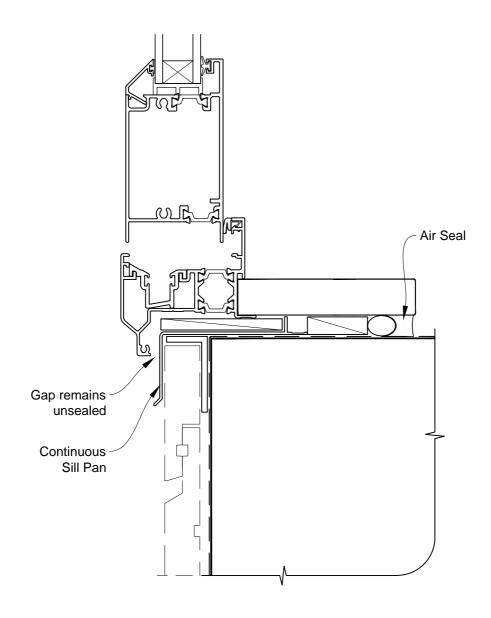

# INSTALLATION DETAIL - FIRST RESIDENTIAL THERMAL HEART BIFOLD DOOR OPEN OUT ON RUSTICATED WEATHERBOARD - DIRECT FIXED CLADDING

Date: 01.03.14 Scale: 1:2 CAD Ref.: FTBDRW-DH

# INSTALLATION DETAIL - FIRST RESIDENTIAL THERMAL HEART BIFOLD DOOR OPEN OUT ON RUSTICATED WEATHERBOARD - DIRECT FIXED CLADDING

Date: 01.03.14 Scale: 1:2 CAD Ref.: FTBDRW-DJ

# INSTALLATION DETAIL - FIRST RESIDENTIAL THERMAL HEART BIFOLD DOOR OPEN OUT ON RUSTICATED WEATHERBOARD - DIRECT FIXED CLADDING

Date: 01.03.14 Scale: 1:2 CAD Ref.: FTBDRW-DS