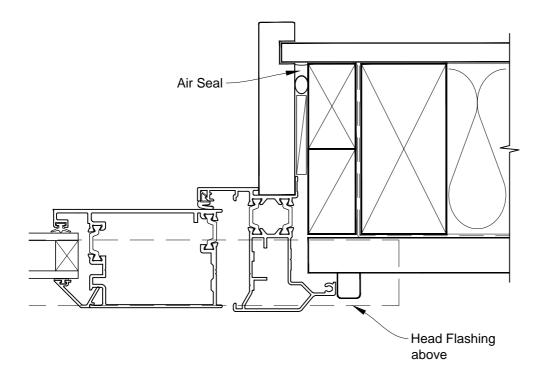

# INSTALLATION DETAIL - FIRST RESIDENTIAL THERMAL HEART BIFOLD DOOR OPEN OUT ON RUSTICATED WEATHERBOARD - CAVITY CONSTRUCTION

Date: 01.03.14 Scale: 1:2 CAD Ref.: FTBDRW-CH

# INSTALLATION DETAIL - FIRST RESIDENTIAL THERMAL HEART BIFOLD DOOR OPEN OUT ON RUSTICATED WEATHERBOARD - CAVITY CONSTRUCTION

Date: 01.03.14 Scale: 1:2 CAD Ref.: FTBDRW-CJ

# INSTALLATION DETAIL - FIRST RESIDENTIAL THERMAL HEART BIFOLD DOOR OPEN OUT ON RUSTICATED WEATHERBOARD - CAVITY CONSTRUCTION

Date: 01.03.14 Scale: 1:2 CAD Ref.: FTBDRW-CS