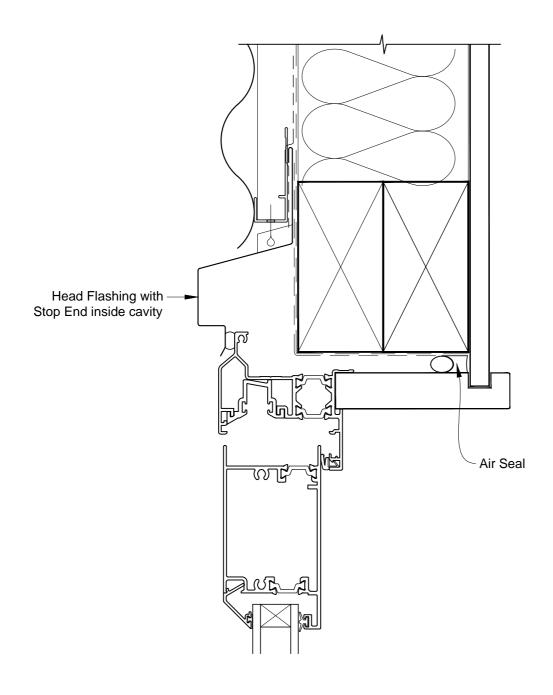

# INSTALLATION DETAIL - FIRST RESIDENTIAL THERMAL HEART BIFOLD DOOR OPEN OUT ON PROFILE METAL CAVITY CONSTRUCTION

Date: 01.03.14 Scale: 1:2 CAD Ref.: FTBDPM-CH