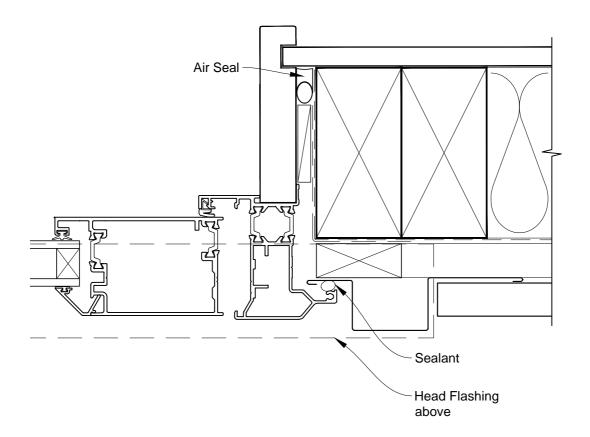

# INSTALLATION DETAIL - FIRST RESIDENTIAL THERMAL HEART BIFOLD DOOR OPEN OUT ON PROFILE METAL CAVITY CONSTRUCTION

Date: 01.03.14 Scale: 1:2 CAD Ref.: FTBDPM-CJ