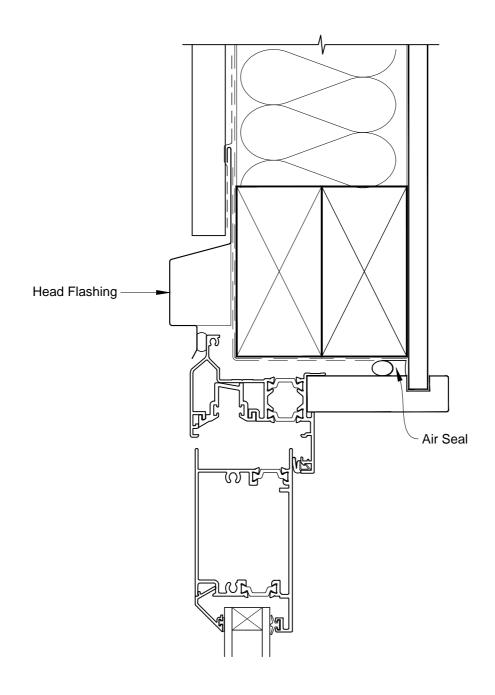

# INSTALLATION DETAIL - FIRST RESIDENTIAL THERMAL HEART BIFOLD DOOR OPEN OUT ON PROFILE METAL DIRECT FIXED CLADDING

Date: 01.03.14 Scale: 1:2 CAD Ref.: FTBDPM-DH