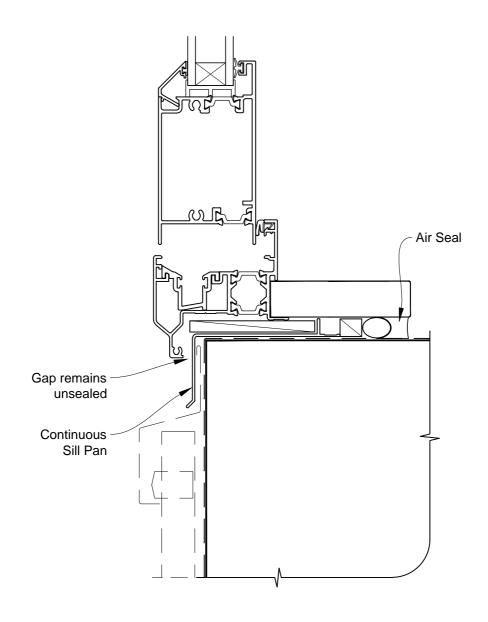

# INSTALLATION DETAIL - FIRST RESIDENTIAL THERMAL HEART BIFOLD DOOR OPEN OUT ON PROFILE METAL CAVITY CONSTRUCTION

Date: 01.03.14 Scale: 1:2 CAD Ref.: FTBDPM-CS