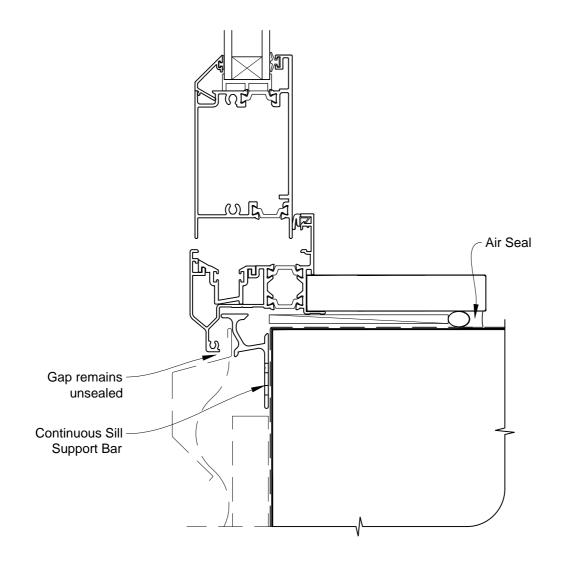

# INSTALLATION DETAIL - FIRST RESIDENTIAL THERMAL HEART BIFOLD DOOR OPEN OUT ON PROFILE METAL CAVITY CONSTRUCTION

Date: 01.03.14 Scale: 1:2 CAD Ref.: FTBDPM-CS