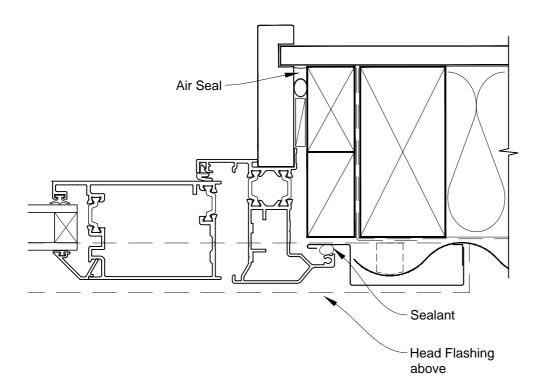

# INSTALLATION DETAIL - FIRST RESIDENTIAL THERMAL HEART BIFOLD DOOR OPEN OUT ON PROFILE METAL CAVITY CONSTRUCTION

Date: 01.03.14 Scale: 1:2 CAD Ref.: FTBDPM-CJ