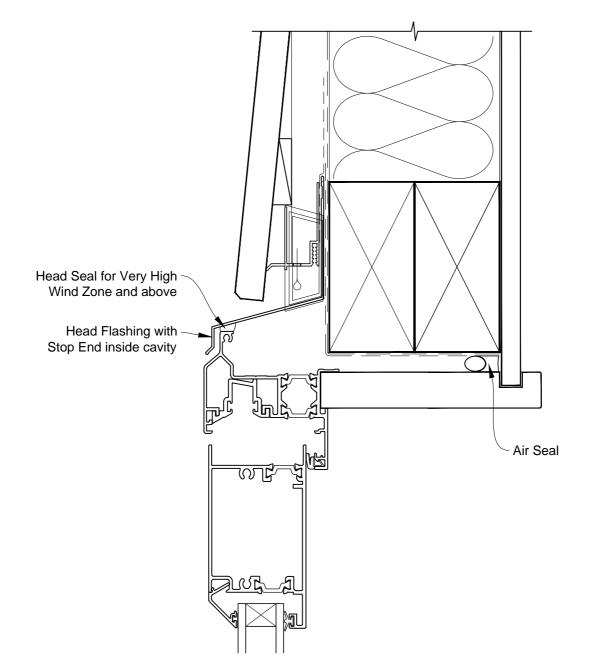

# INSTALLATION DETAIL - FIRST RESIDENTIAL THERMAL HEART BIFOLD DOOR OPEN OUT ON BEVELBACK WEATHERBOARD - CAVITY CONSTRUCTION

Date: 01.03.14

Scale: 1:2 CAD Ref.: FTBDBW-CH