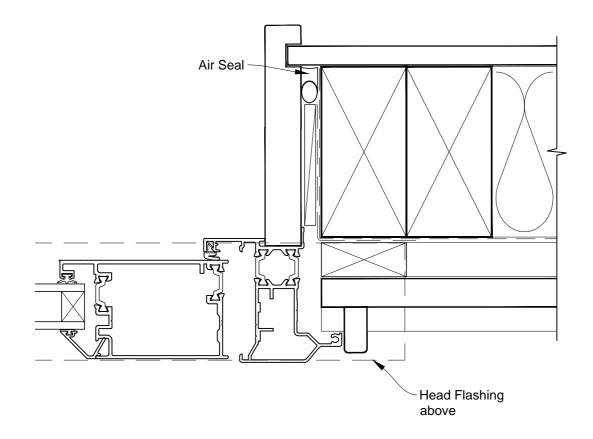

# **INSTALLATION DETAIL - FIRST RESIDENTIAL THERMAL HEART BIFOLD DOOR OPEN OUT ON BEVELBACK WEATHERBOARD - CAVITY CONSTRUCTION**

Date: 01.03.14 Scale: 1:2

CAD Ref.: FTBDBW-CJ