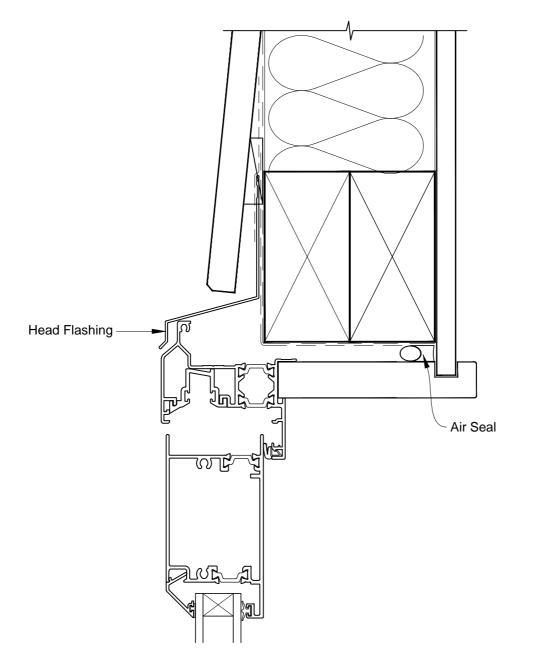

# INSTALLATION DETAIL - FIRST RESIDENTIAL THERMAL HEART BIFOLD DOOR OPEN OUT ON BEVELBACK WEATHERBOARD - DIRECT FIXED CLADDING

Date: 01.03.14

Scale: 1:2 CAD F

CAD Ref.: FTBDBW-DH