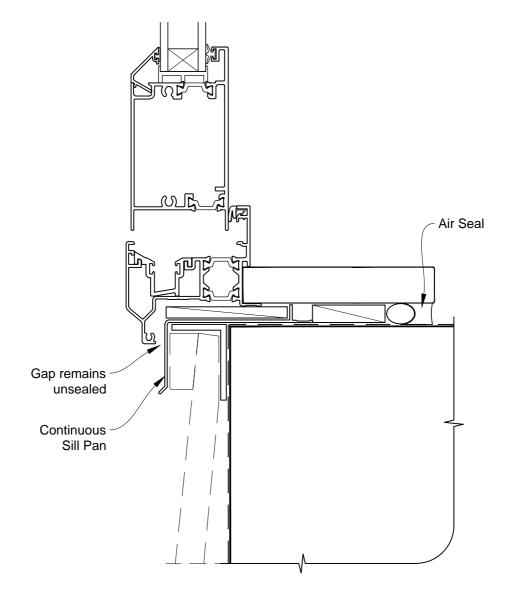

# INSTALLATION DETAIL - FIRST RESIDENTIAL THERMAL HEART BIFOLD DOOR OPEN OUT ON BEVELBACK WEATHERBOARD - CAVITY CONSTRUCTION

**Date:** 01.03.14 **Scale:** 1:2

1:2 CAD Ref.: FTBDBW-CS

Continuous Sill