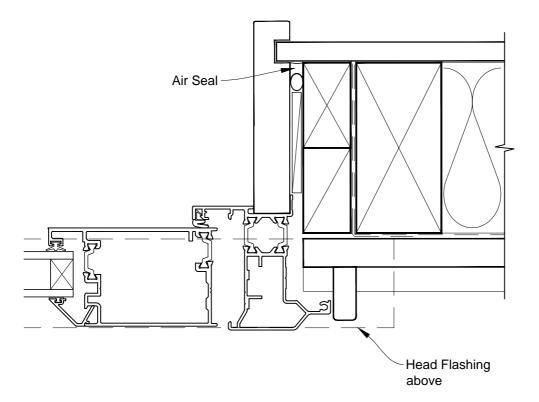

# INSTALLATION DETAIL - FIRST RESIDENTIAL THERMAL HEART BIFOLD DOOR OPEN OUT ON BEVELBACK WEATHERBOARD - DIRECT FIXED CLADDING

Date: 01.03.14 Set

Scale: 1:2 CAD Ref.: FTBDBW-DJ