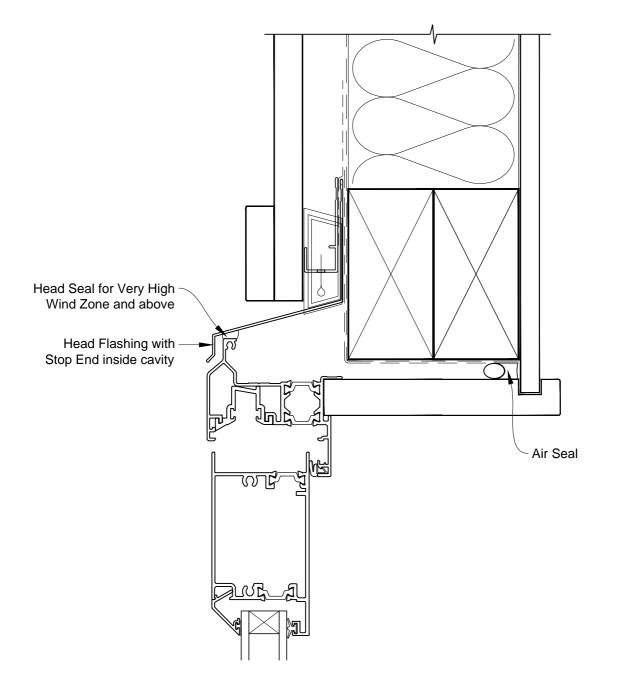

# INSTALLATION DETAIL - FIRST RESIDENTIAL THERMAL HEART BIFOLD DOOR OPEN OUT DOOR ON BOARD & BATTEN CAVITY CONSTRUCTION

Date: 01.03.14

Scale: 1:2 CAD Ref.: FTBDBB-CH