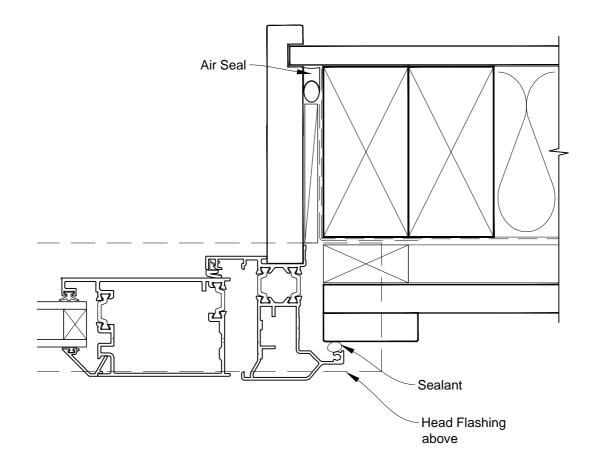

# INSTALLATION DETAIL - FIRST RESIDENTIAL THERMAL HEART BIFOLD DOOR OPEN OUT DOOR ON BOARD & BATTEN CAVITY CONSTRUCTION

**Date:** 01.03.14 **Scale:** 1:2

1:2 CAD Ref.: FTBDBB-CJ