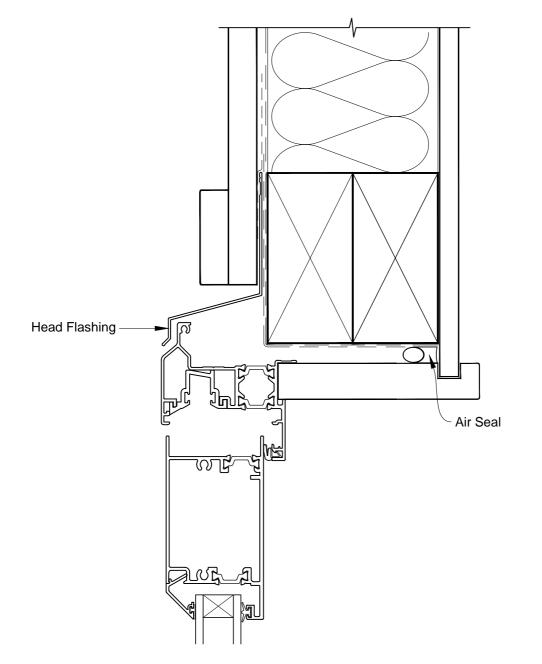

# INSTALLATION DETAIL - FIRST RESIDENTIAL THERMAL HEART BIFOLD DOOR OPEN OUT DOOR ON BOARD & BATTEN DIRECT FIXED CLADDING

Date: 01.03.14

Scale: 1:2 CAD Ref.: FTBDBB-DH