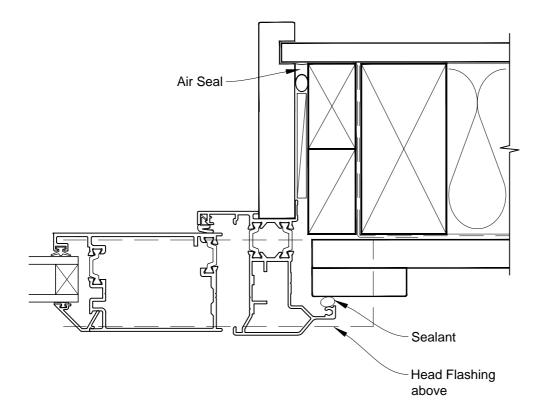

# INSTALLATION DETAIL - FIRST RESIDENTIAL THERMAL HEART BIFOLD DOOR OPEN OUT DOOR ON BOARD & BATTEN CAVITY CONSTRUCTION

Date: 01.03.14

Scale: 1:2 CAD Ref.: FTBDBB-CH

# INSTALLATION DETAIL - FIRST RESIDENTIAL THERMAL HEART BIFOLD DOOR OPEN OUT DOOR ON BOARD & BATTEN CAVITY CONSTRUCTION

**Date:** 01.03.14 **Scale:** 1:2

1:2 CAD Ref.: FTBDBB-CJ

# INSTALLATION DETAIL - FIRST RESIDENTIAL THERMAL HEART BIFOLD DOOR OPEN OUT DOOR ON BOARD & BATTEN CAVITY CONSTRUCTION

Date: 01.03.14 Scale: 1:2 CAD Ref.: FTBDBB-CS