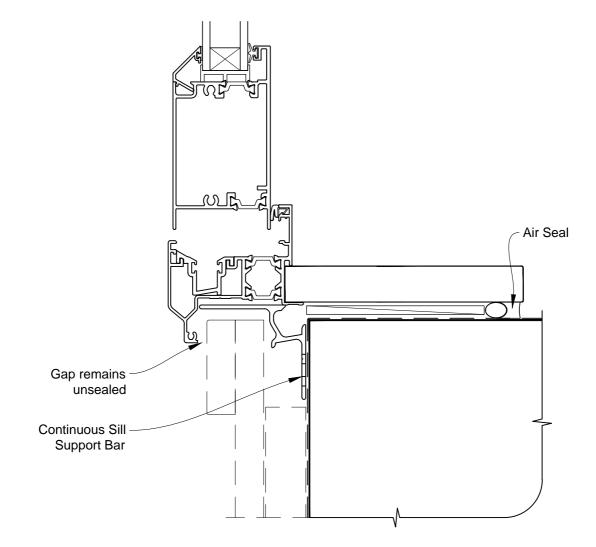

# INSTALLATION DETAIL - FIRST RESIDENTIAL THERMAL HEART BIFOLD DOOR OPEN OUT DOOR ON BOARD & BATTEN CAVITY CONSTRUCTION

Date: 01.03.14 Scale: 1:2 CAD Ref.: FTBDBB-CS