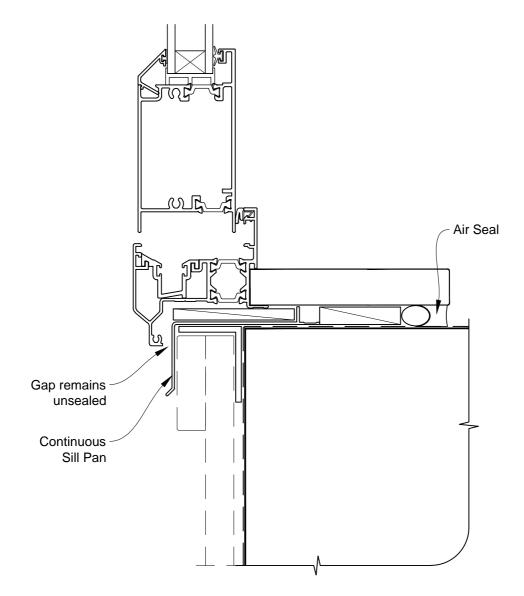

# INSTALLATION DETAIL - FIRST RESIDENTIAL THERMAL HEART BIFOLD DOOR OPEN OUT DOOR ON BOARD & BATTEN DIRECT FIXED CLADDING

Date: 01.03.14

Scale: 1:2 CAD Ref.: FTBDBB-DH

# INSTALLATION DETAIL - FIRST RESIDENTIAL THERMAL HEART BIFOLD DOOR OPEN OUT DOOR ON BOARD & BATTEN DIRECT FIXED CLADDING

**Date:** 01.03.14 **Scale:** 1:2

1:2 CAD Ref.: FTBDBB-DJ

## INSTALLATION DETAIL - FIRST RESIDENTIAL THERMAL HEART BIFOLD DOOR OPEN OUT DOOR ON BOARD & BATTEN DIRECT FIXED CLADDING

Date: 01.03.14 Scale: 1:2 CAD Ref.: FTBDBB-DS