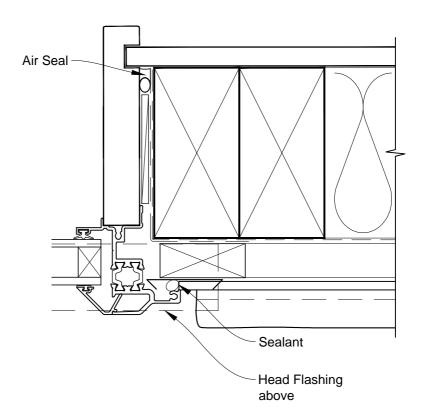

## INSTALLATION DETAIL - FIRST RESIDENTIAL THERMAL HEART AWNING WINDOW ON STUCCO CAVITY CONSTRUCTION

Date: 01.03.14 Scale: 1:2 CAD Ref.: FTAWST-CJ