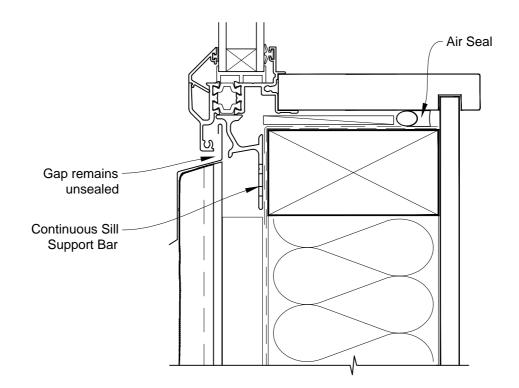

## INSTALLATION DETAIL - FIRST RESIDENTIAL THERMAL HEART AWNING WINDOW ON STUCCO CAVITY CONSTRUCTION

Date: 01.03.14 Scale: 1:2 CAD Ref.: FTAWST-CS

## INSTALLATION DETAIL - FIRST RESIDENTIAL THERMAL HEART AWNING WINDOW ON STUCCO CAVITY CONSTRUCTION

Date: 01.03.14 Scale: 1:2 CAD Ref.: FTAWST-CS2