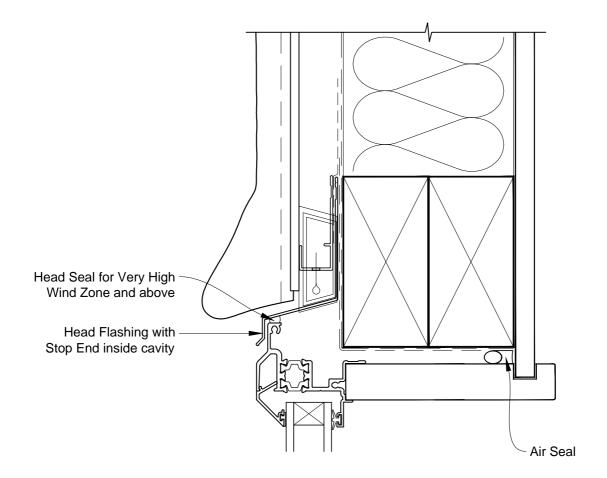

## INSTALLATION DETAIL - FIRST RESIDENTIAL THERMAL HEART AWNING WINDOW ON STUCCO

**CAVITY CONSTRUCTION** 

Date: 01.03.14 Scale: 1:2 CAD Ref.: FTAWST-CH