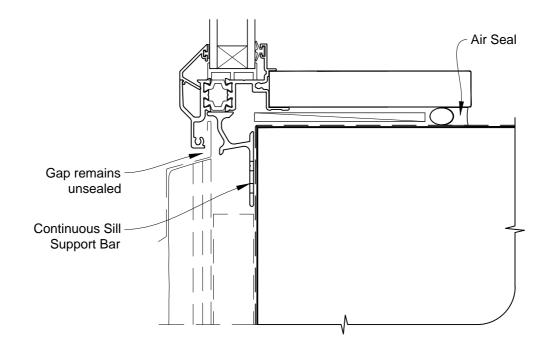

## INSTALLATION DETAIL - FIRST RESIDENTIAL THERMAL HEART AWNING WINDOW ON STUCCO

**CAVITY CONSTRUCTION** 

Date: 01.03.14 Scale: 1:2 CAD Ref.: FTAWST-CH







## INSTALLATION DETAIL - FIRST RESIDENTIAL THERMAL HEART AWNING WINDOW ON STUCCO CAVITY CONSTRUCTION

Date: 01.03.14 Scale: 1:2 CAD Ref.: FTAWST-CJ







## INSTALLATION DETAIL - FIRST RESIDENTIAL THERMAL HEART AWNING WINDOW ON STUCCO CAVITY CONSTRUCTION

Date: 01.03.14 Scale: 1:2 CAD Ref.: FTAWST-CS







## INSTALLATION DETAIL - FIRST RESIDENTIAL THERMAL HEART AWNING WINDOW ON STUCCO CAVITY CONSTRUCTION

Date: 01.03.14 Scale: 1:2 CAD Ref.: FTAWST-CS2