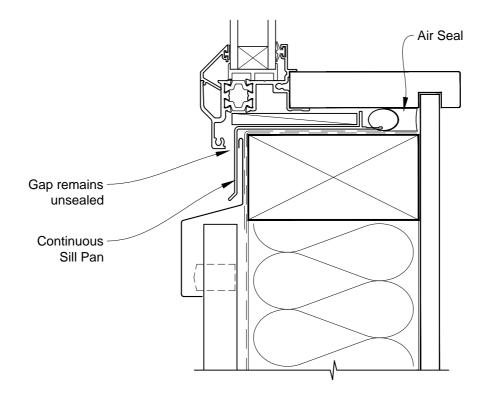

# INSTALLATION DETAIL - FIRST RESIDENTIAL THERMAL HEART AWNING WINDOW ON PROFILE METAL CAVITY CONSTRUCTION

Date: 01.03.14 Scale: 1:2 CAD Ref.: FTAWPM-CS