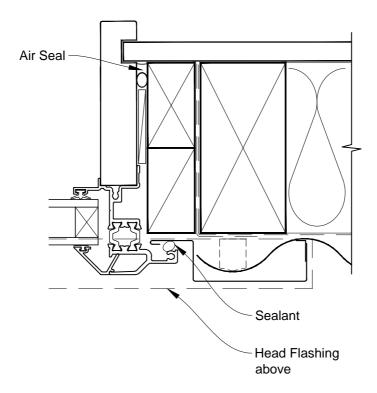

# INSTALLATION DETAIL - FIRST RESIDENTIAL THERMAL HEART AWNING WINDOW ON PROFILE METAL CAVITY CONSTRUCTION

Date: 01.03.14 Scale: 1:2 CAD Ref.: FTAWPM-CJ