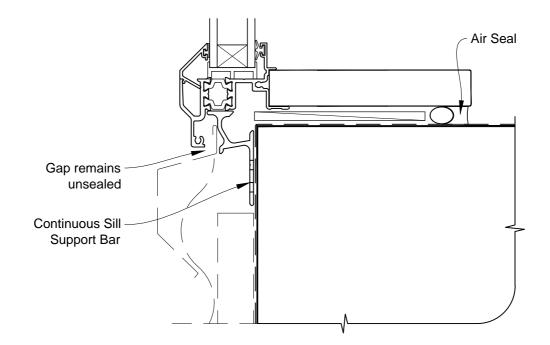

# INSTALLATION DETAIL - FIRST RESIDENTIAL THERMAL HEART AWNING WINDOW ON PROFILE METAL CAVITY CONSTRUCTION

**Date:** 01.03.14 **Scale:** 1:2 **CAD Ref.:** FTAWPM-CS2

Date: 01.03.14 Scale: 1:2 CAD Ref.: FTAWPM-DH