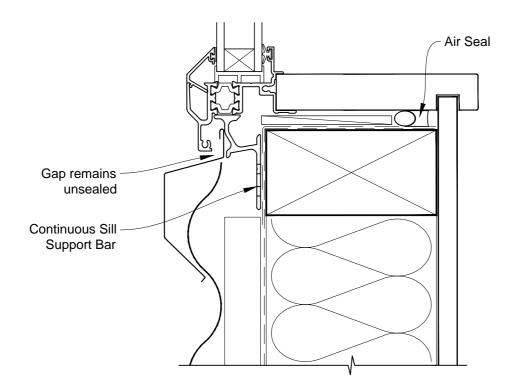

# INSTALLATION DETAIL - FIRST RESIDENTIAL THERMAL HEART AWNING WINDOW ON PROFILE METAL CAVITY CONSTRUCTION

Date: 01.03.14 Scale: 1:2 CAD Ref.: FTAWPM-CS