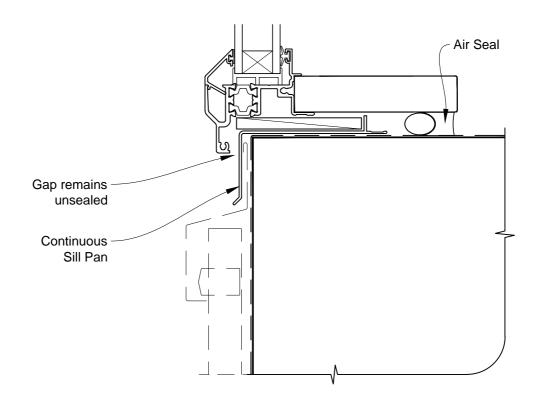

# INSTALLATION DETAIL - FIRST RESIDENTIAL THERMAL HEART AWNING WINDOW ON PROFILE METAL CAVITY CONSTRUCTION

**Date:** 01.03.14 **Scale:** 1:2 **CAD Ref.:** FTAWPM-CS2

Date: 01.03.14 Scale: 1:2 CAD Ref.: FTAWPM-DH