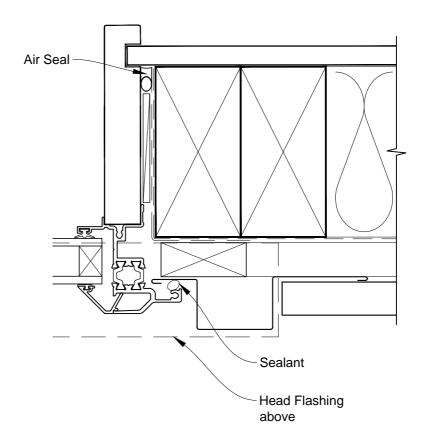

# INSTALLATION DETAIL - FIRST RESIDENTIAL THERMAL HEART AWNING WINDOW ON PROFILE METAL CAVITY CONSTRUCTION

Date: 01.03.14 Scale: 1:2 CAD Ref.: FTAWPM-CJ