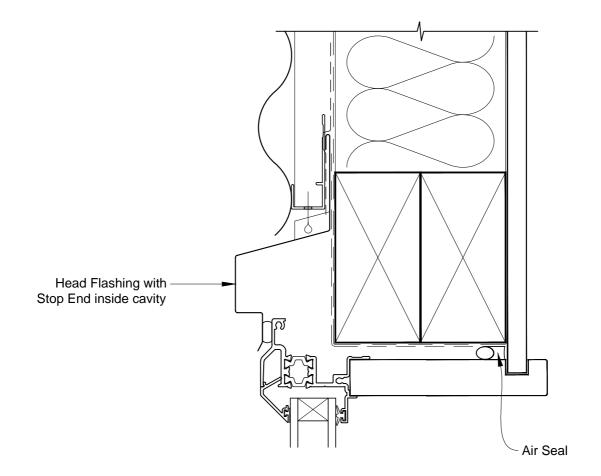

### INSTALLATION DETAIL - FIRST RESIDENTIAL THERMAL HEART AWNING WINDOW ON PROFILE METAL

**CAVITY CONSTRUCTION** 

Date: 01.03.14 Scale: 1:2 CAD Ref.: FTAWPM-CH