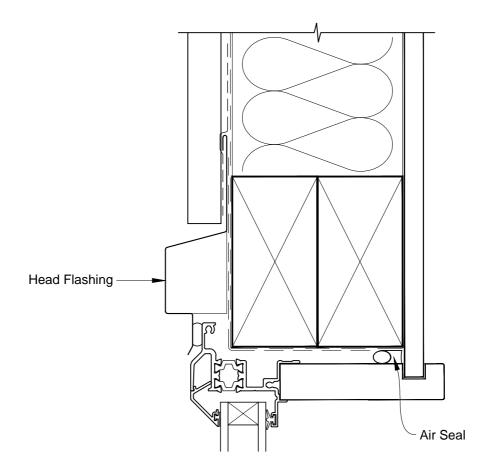

### INSTALLATION DETAIL - FIRST RESIDENTIAL THERMAL HEART AWNING WINDOW ON PROFILE METAL

**CAVITY CONSTRUCTION** 

Date: 01.03.14 Scale: 1:2 CAD Ref.: FTAWPM-CH