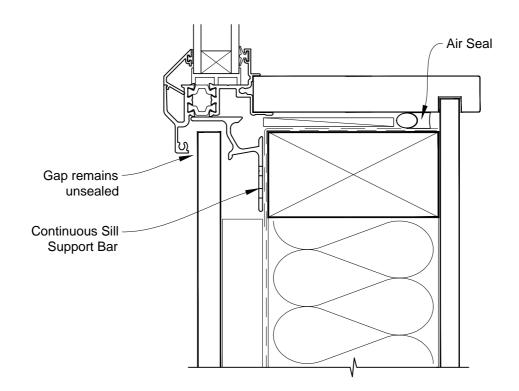

#### INSTALLATION DETAIL - FIRST RESIDENTIAL THERMAL HEART AWNING WINDOW ON FLAT SHEET DIRECT FIXED CLADDING

Date: 01.03.14 Scale: 1:2 CAD Ref.: FTAWFS-DS