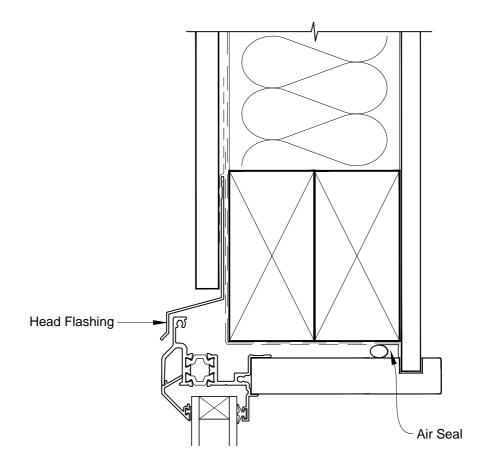

# INSTALLATION DETAIL - FIRST RESIDENTIAL THERMAL HEART AWNING WINDOW ON FLAT SHEET DIRECT FIXED CLADDING

Date: 01.03.14 Scale: 1:2 CAD Ref.: FTAWFS-DH