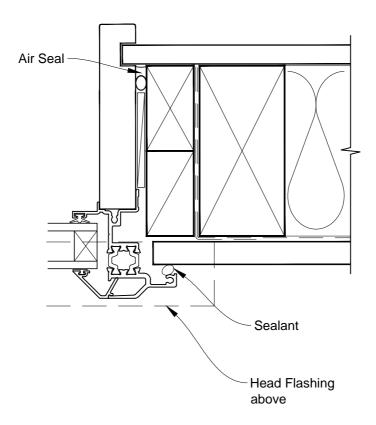

# INSTALLATION DETAIL - FIRST RESIDENTIAL THERMAL HEART AWNING WINDOW ON FLAT SHEET DIRECT FIXED CLADDING

Date: 01.03.14 Scale: 1:2 CAD Ref.: FTAWFS-DJ