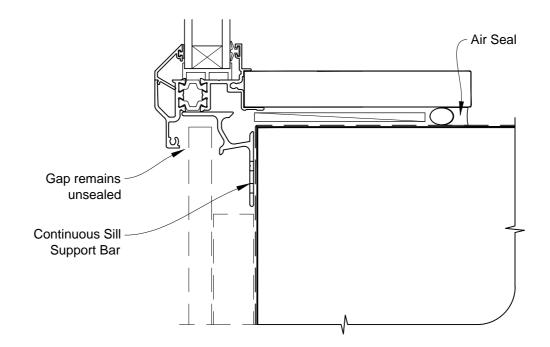

#### INSTALLATION DETAIL - FIRST RESIDENTIAL THERMAL HEART AWNING WINDOW ON FLAT SHEET DIRECT FIXED CLADDING

**Date**: 01.03.14 **Scale**: 1:2 **CAD Ref.**: FTAWFS-DS2