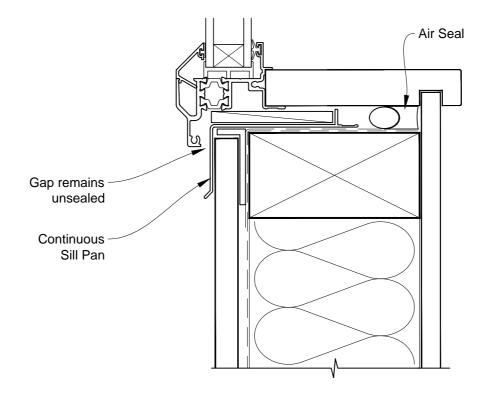

#### INSTALLATION DETAIL - FIRST RESIDENTIAL THERMAL HEART AWNING WINDOW ON FLAT SHEET DIRECT FIXED CLADDING

Date: 01.03.14 Scale: 1:2 CAD Ref.: FTAWFS-DS