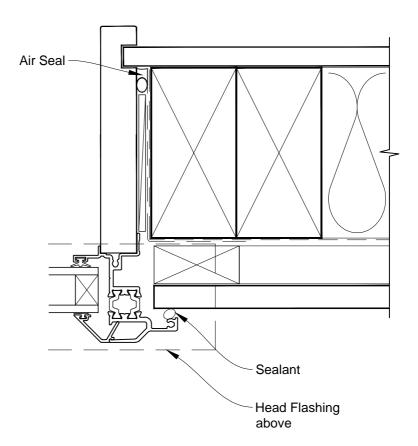

# INSTALLATION DETAIL - FIRST RESIDENTIAL THERMAL HEART AWNING WINDOW ON FLAT SHEET DIRECT FIXED CLADDING

Date: 01.03.14 Scale: 1:2 CAD Ref.: FTAWFS-DH