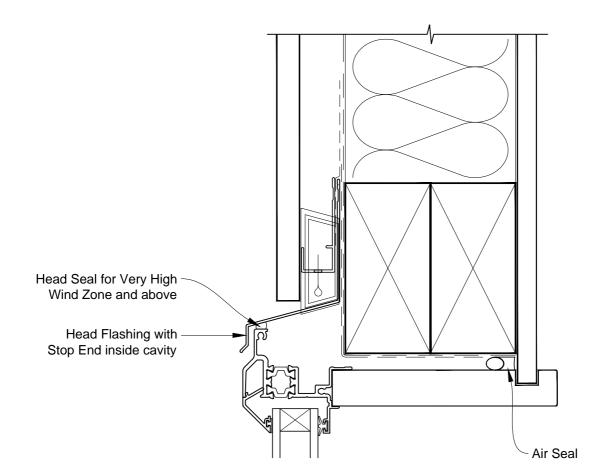

Date: 01.03.14 Scale: 1:2 CAD Ref.: FTAWFS-CH

Date: 01.03.14 Scale: 1:2 CAD Ref.: FTAWFS-CJ

Date: 01.03.14 Scale: 1:2 CAD Ref.: FTAWFS-CS

Date: 01.03.14 Scale: 1:2 CAD Ref.: FTAWFS-CS2