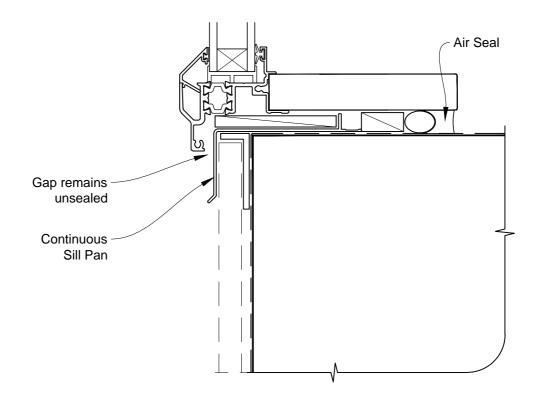

#### INSTALLATION DETAIL - FIRST RESIDENTIAL THERMAL HEART AWNING WINDOW ON FLAT SHEET DIRECT FIXED CLADDING

**Date**: 01.03.14 **Scale**: 1:2 **CAD Ref.**: FTAWFS-DS2