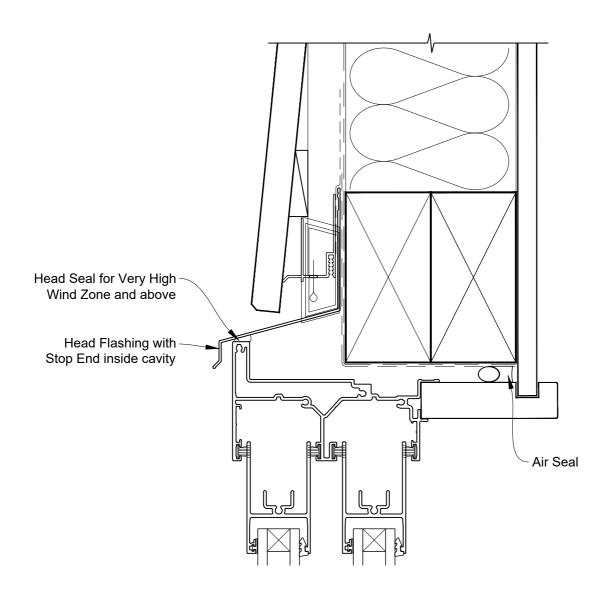

## INSTALLATION DETAIL - FIRST RESIDENTIAL TWIN SLIDER WINDOW ON BEVELBACK WEATHERBOARD - CAVITY CONSTRUCTION

Date: 01.04.19 Scale: 1:2 CAD Ref.: FRTWBW-CSH