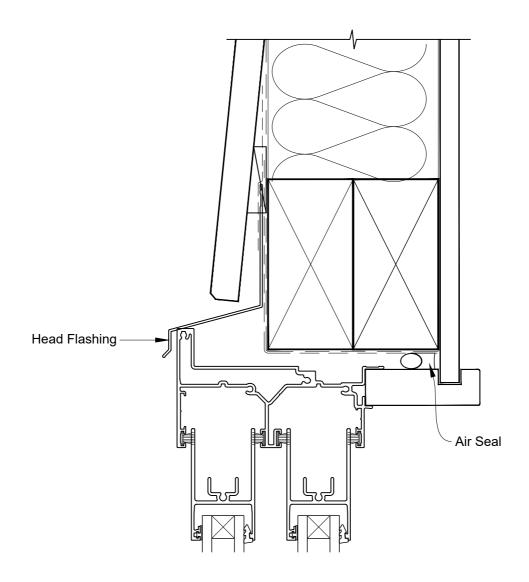

# INSTALLATION DETAIL - FIRST RESIDENTIAL TWIN SLIDER WINDOW ON BEVELBACK WEATHERBOARD - DIRECT FIXED CONSTRUCTION

Date: 01.04.19 Scale: 1:2 CAD Ref.: FRTWBW-DSH