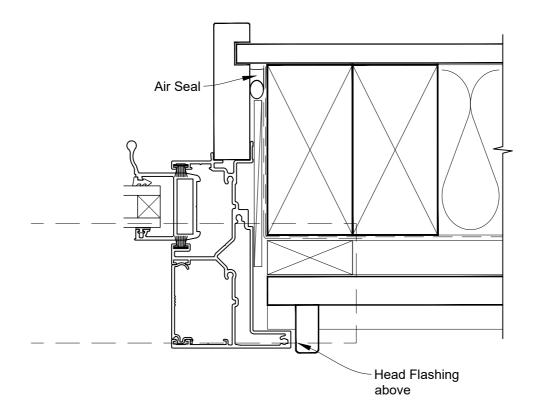

# INSTALLATION DETAIL - FIRST RESIDENTIAL TWIN SLIDER WINDOW ON BEVELBACK WEATHERBOARD - CAVITY CONSTRUCTION

Date: 01.04.19 Scale: 1:2 CAD Ref.: FRTWBW-CSJ