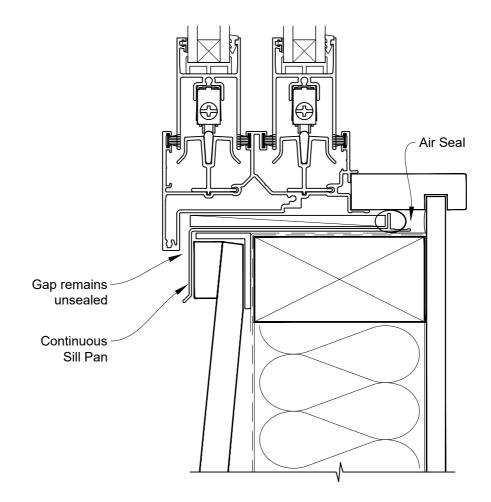

# INSTALLATION DETAIL - FIRST RESIDENTIAL TWIN SLIDER WINDOW ON BEVELBACK WEATHERBOARD - DIRECT FIXED CONSTRUCTION

Date: 01.04.19 Scale: 1:2 CAD Ref.: FRTWBW-DSH

# INSTALLATION DETAIL - FIRST RESIDENTIAL TWIN SLIDER WINDOW ON BEVELBACK WEATHERBOARD - DIRECT FIXED CONSTRUCTION

Date: 01.04.19 Scale: 1:2 CAD Ref.: FRTWBW-DSJ

# INSTALLATION DETAIL - FIRST RESIDENTIAL TWIN SLIDER WINDOW ON BEVELBACK WEATHERBOARD - DIRECT FIXED CONSTRUCTION

Date: 01.04.19 Scale: 1:2 CAD Ref.: FRTWBW-DSS