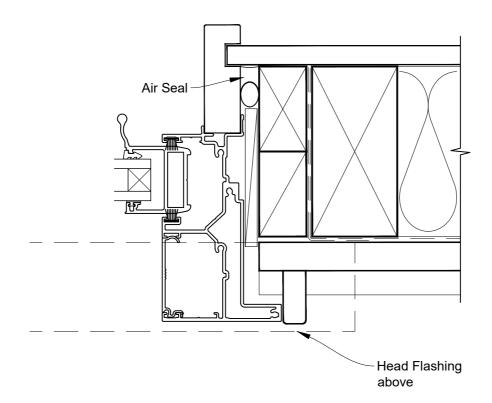

## INSTALLATION DETAIL - FIRST RESIDENTIAL TWIN SLIDER WINDOW ON BEVELBACK WEATHERBOARD - CAVITY CONSTRUCTION

Date: 01.04.19 Scale: 1:2 CAD Ref.: FRTWBW-CSH

# INSTALLATION DETAIL - FIRST RESIDENTIAL TWIN SLIDER WINDOW ON BEVELBACK WEATHERBOARD - CAVITY CONSTRUCTION

Date: 01.04.19 Scale: 1:2 CAD Ref.: FRTWBW-CSJ

# INSTALLATION DETAIL - FIRST RESIDENTIAL TWIN SLIDER WINDOW ON BEVELBACK WEATHERBOARD - CAVITY CONSTRUCTION

Date: 01.04.19 Scale: 1:2 CAD Ref.: FRTWBW-CSS