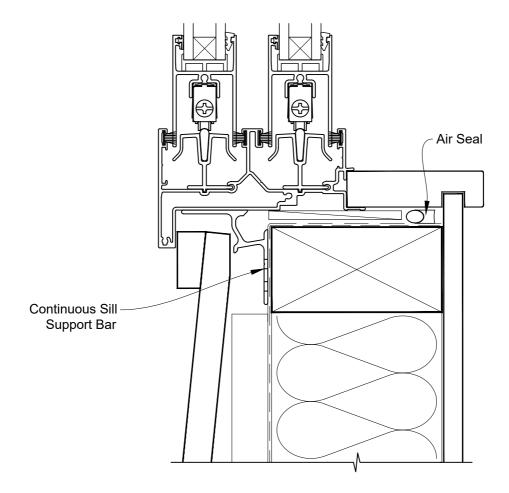

# INSTALLATION DETAIL - FIRST RESIDENTIAL TWIN SLIDER WINDOW ON BEVELBACK WEATHERBOARD - CAVITY CONSTRUCTION

Date: 01.04.19 Scale: 1:2 CAD Ref.: FRTWBW-CSS