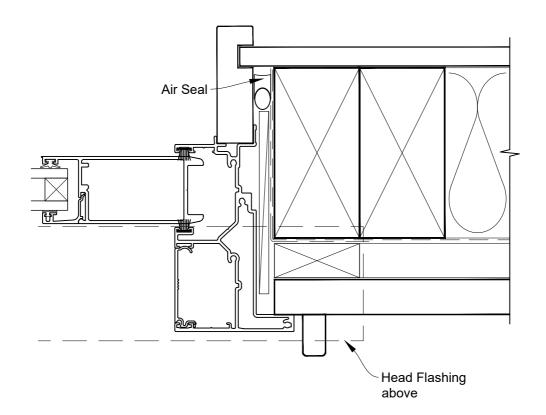

# INSTALLATION DETAIL - FIRST RESIDENTIAL TWIN SLIDER DOOR ON RUSTICATED WEATHERBOARD CAVITY CONSTRUCTION

Date: 01.04.19 Scale: 1:2 CAD Ref.: FRTSRW-CSJ