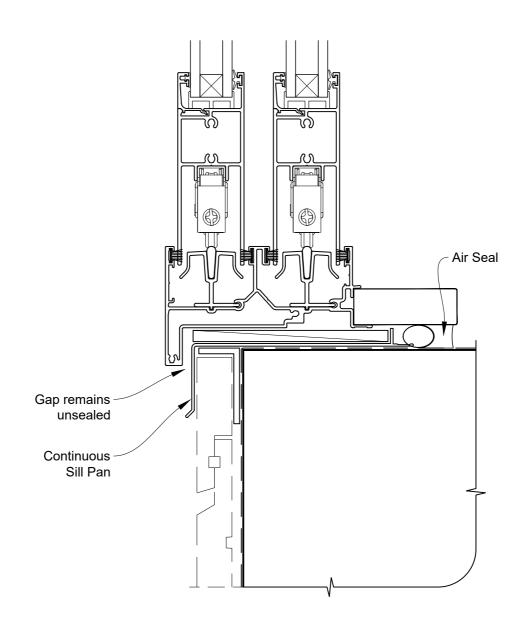

# INSTALLATION DETAIL - FIRST RESIDENTIAL TWIN SLIDER DOOR ON RUSTICATED WEATHERBOARD CAVITY CONSTRUCTION

Date: 01.04.19 Scale: 1:2 CAD Ref.: FRTSRW-CSS