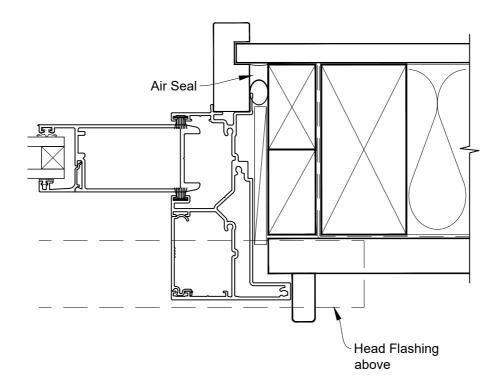

## INSTALLATION DETAIL - FIRST RESIDENTIAL TWIN SLIDER DOOR ON RUSTICATED WEATHERBOARD CAVITY CONSTRUCTION

Date: 01.04.19 Scale: 1:2 CAD Ref.: FRTSRW-CSH