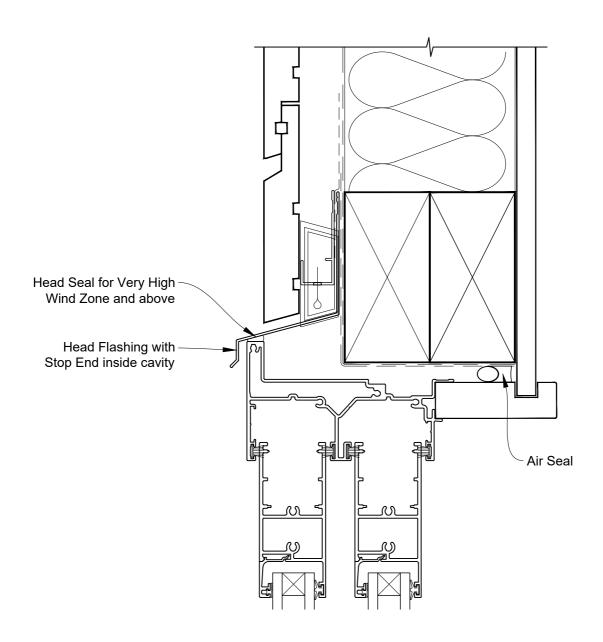

## INSTALLATION DETAIL - FIRST RESIDENTIAL TWIN SLIDER DOOR ON RUSTICATED WEATHERBOARD CAVITY CONSTRUCTION

Date: 01.04.19 Scale: 1:2 CAD Ref.: FRTSRW-CSH