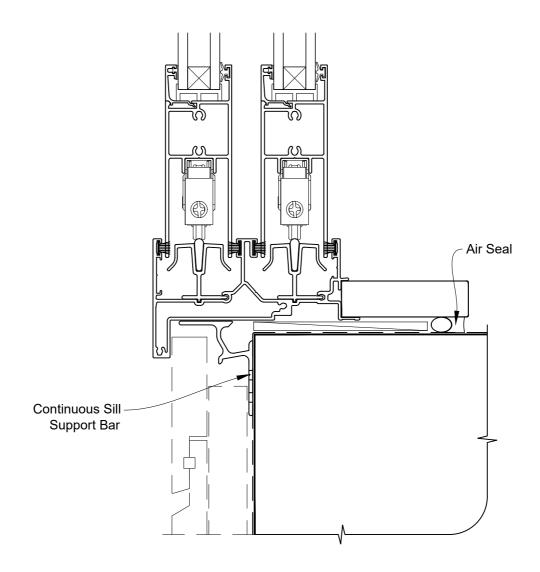

# INSTALLATION DETAIL - FIRST RESIDENTIAL TWIN SLIDER DOOR ON RUSTICATED WEATHERBOARD CAVITY CONSTRUCTION

Date: 01.04.19 Scale: 1:2 CAD Ref.: FRTSRW-CSS