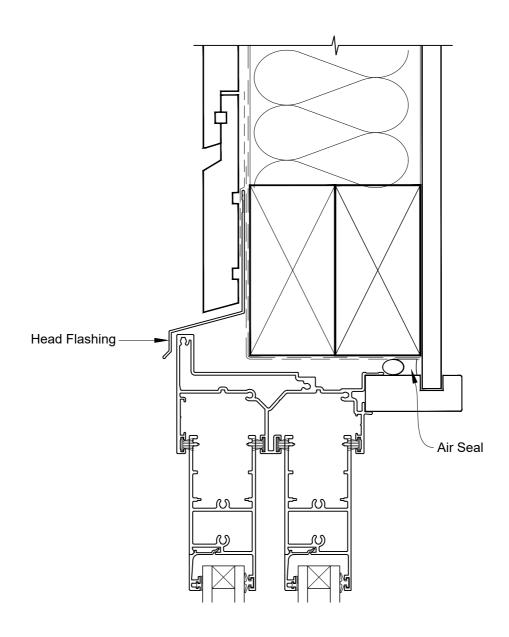

## INSTALLATION DETAIL - FIRST RESIDENTIAL TWIN SLIDER DOOR ON RUSTICATED WEATHERBOARD DIRECT FIXED CONSTRUCTION

Date: 01.04.19 Scale: 1:2 CAD Ref.: FRTSRW-DSH