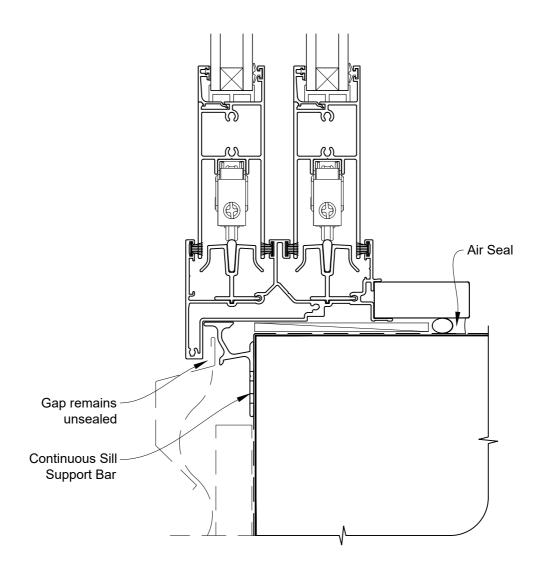

# INSTALLATION DETAIL - FIRST RESIDENTIAL TWIN SLIDER DOOR ON PROFILE METAL CAVITY CONSTRUCTION

Date: 01.04.19 Scale: 1:2 CAD Ref.: FRTSPM-CSS

# INSTALLATION DETAIL - FIRST RESIDENTIAL TWIN SLIDER DOOR ON PROFILE METAL DIRECT FIXED CONSTRUCTION

Date: 01.04.19 Scale: 1:2 CAD Ref.: FRTSPM-DSS