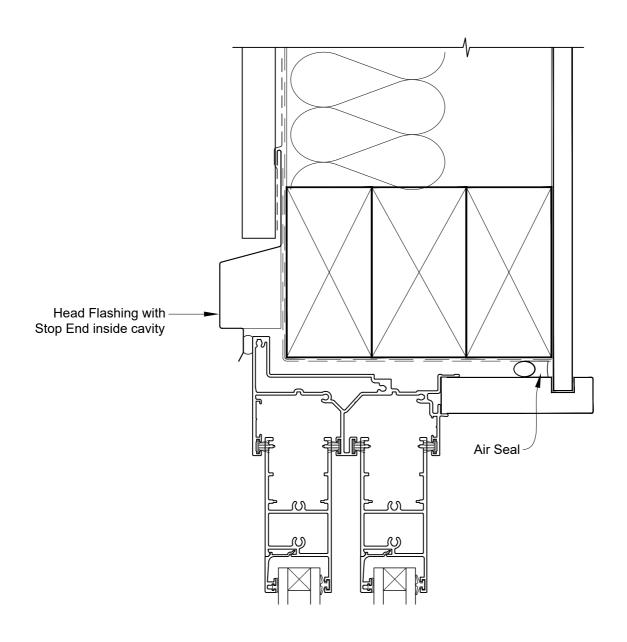

# INSTALLATION DETAIL - FIRST RESIDENTIAL TWIN SLIDER DOOR ON PROFILE METAL CAVITY CONSTRUCTION

Date: 01.04.19 Scale: 1:2 CAD Ref.: FRTSPM-CSJ

# INSTALLATION DETAIL - FIRST RESIDENTIAL TWIN SLIDER DOOR ON PROFILE METAL DIRECT FIXED CONSTRUCTION

Date: 01.04.19 Scale: 1:2 CAD Ref.: FRTSPM-DSJ