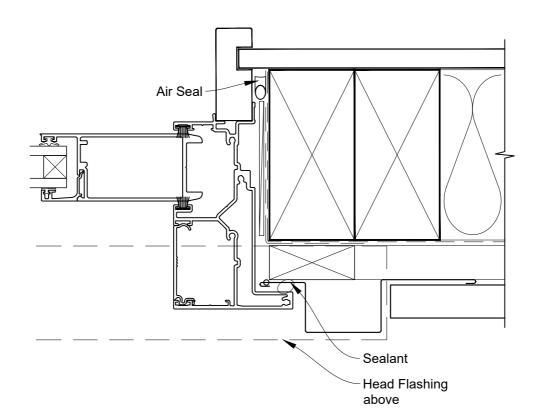

# INSTALLATION DETAIL - FIRST RESIDENTIAL TWIN SLIDER DOOR ON PROFILE METAL DIRECT FIXED CONSTRUCTION

Date: 01.04.19 Scale: 1:2 CAD Ref.: FRTSPM-DSH