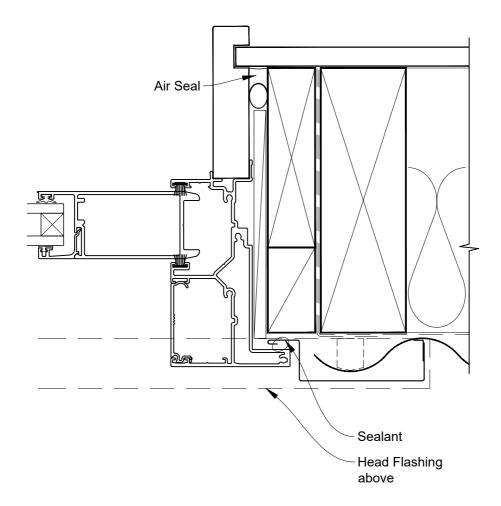

# INSTALLATION DETAIL - FIRST RESIDENTIAL TWIN SLIDER DOOR ON PROFILE METAL CAVITY CONSTRUCTION

Date: 01.04.19 Scale: 1:2 CAD Ref.: FRTSPM-CSH

# INSTALLATION DETAIL - FIRST RESIDENTIAL TWIN SLIDER DOOR ON PROFILE METAL CAVITY CONSTRUCTION

Date: 01.04.19 Scale: 1:2 CAD Ref.: FRTSPM-CSJ

# INSTALLATION DETAIL - FIRST RESIDENTIAL TWIN SLIDER DOOR ON PROFILE METAL CAVITY CONSTRUCTION

Date: 01.04.19 Scale: 1:2 CAD Ref.: FRTSPM-CSS