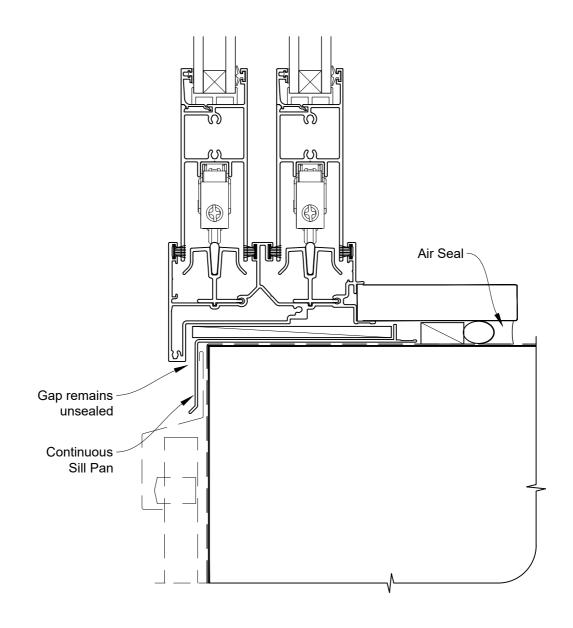

# INSTALLATION DETAIL - FIRST RESIDENTIAL TWIN SLIDER DOOR ON PROFILE METAL DIRECT FIXED CONSTRUCTION

Date: 01.04.19 Scale: 1:2 CAD Ref.: FRTSPM-DSH

# INSTALLATION DETAIL - FIRST RESIDENTIAL TWIN SLIDER DOOR ON PROFILE METAL DIRECT FIXED CONSTRUCTION

Date: 01.04.19 Scale: 1:2 CAD Ref.: FRTSPM-DSJ

# INSTALLATION DETAIL - FIRST RESIDENTIAL TWIN SLIDER DOOR ON PROFILE METAL DIRECT FIXED CONSTRUCTION

Date: 01.04.19 Scale: 1:2 CAD Ref.: FRTSPM-DSS