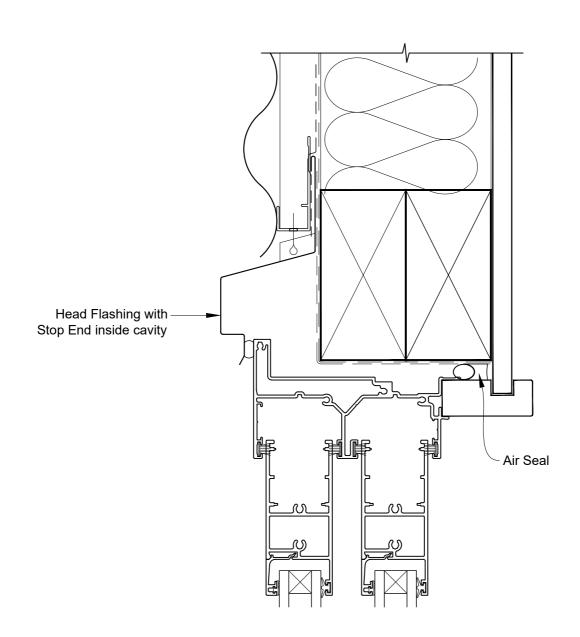

# INSTALLATION DETAIL - FIRST RESIDENTIAL TWIN SLIDER DOOR ON PROFILE METAL CAVITY CONSTRUCTION

Date: 01.04.19 Scale: 1:2 CAD Ref.: FRTSPM-CSH