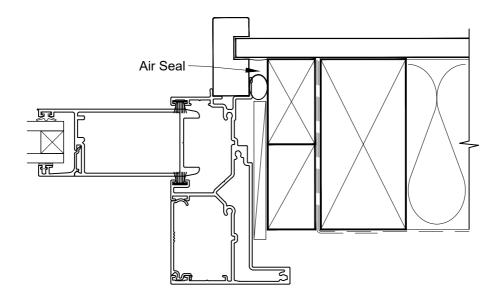

# INSTALLATION DETAIL - FIRST RESIDENTIAL TWIN SLIDER DOOR ON NO CLADDING CAVITY CONSTRUCTION

Date: 01.04.19 Scale: 1:2 CAD Ref.: FRTSNC-CSH