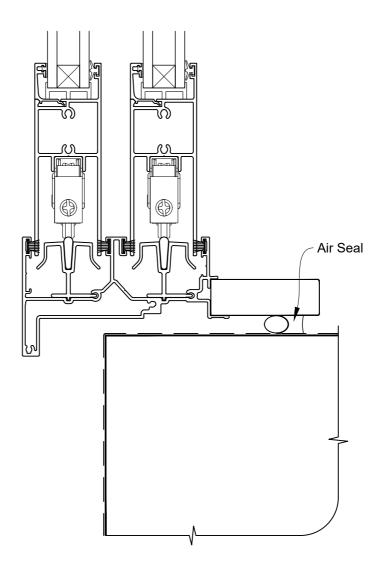

### INSTALLATION DETAIL - FIRST RESIDENTIAL TWIN SLIDER DOOR ON NO CLADDING CAVITY CONSTRUCTION

Date: 01.04.19 Scale: 1:2 CAD Ref.: FRTSNC-CSS