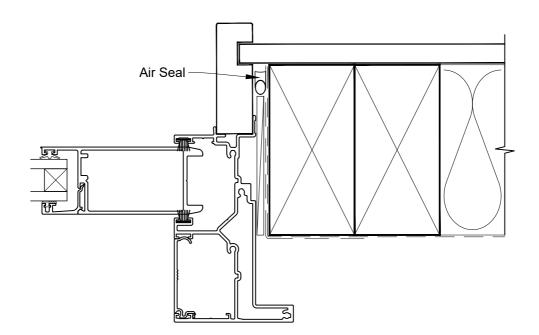

## INSTALLATION DETAIL - FIRST RESIDENTIAL TWIN SLIDER DOOR ON NO CLADDING CAVITY CONSTRUCTION

Date: 01.04.19 Scale: 1:2 CAD Ref.: FRTSNC-CSJ