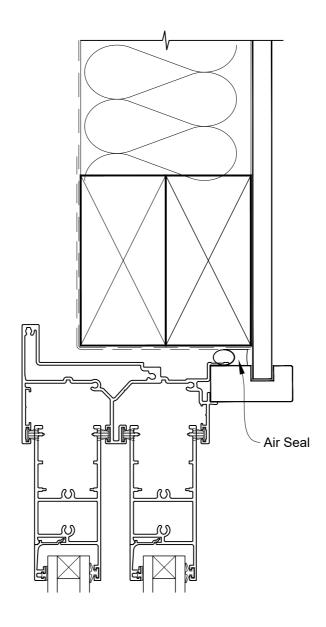

### INSTALLATION DETAIL - FIRST RESIDENTIAL TWIN SLIDER DOOR ON NO CLADDING DIRECT FIXED CLADDING

Date: 01.04.19 Scale: 1:2 CAD Ref.: FRTSNC-DSH

## INSTALLATION DETAIL - FIRST RESIDENTIAL TWIN SLIDER DOOR ON NO CLADDING DIRECT FIXED CLADDING

Date: 01.04.19 Scale: 1:2 CAD Ref.: FRTSNC-DSJ