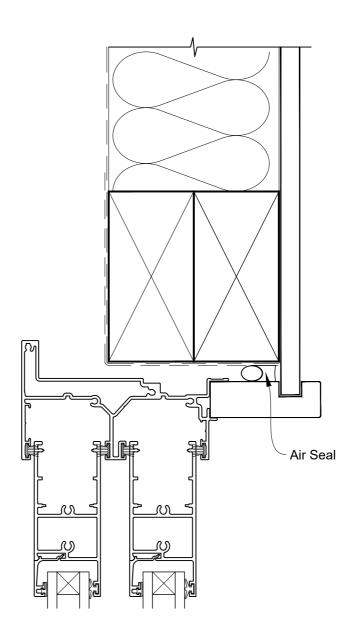

# INSTALLATION DETAIL - FIRST RESIDENTIAL TWIN SLIDER DOOR ON NO CLADDING CAVITY CONSTRUCTION

Date: 01.04.19 Scale: 1:2 CAD Ref.: FRTSNC-CSH