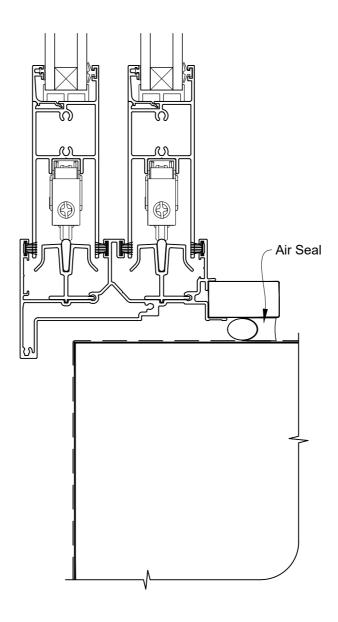

## INSTALLATION DETAIL - FIRST RESIDENTIAL TWIN SLIDER DOOR ON NO CLADDING CAVITY CONSTRUCTION

Date: 01.04.19 Scale: 1:2 CAD Ref.: FRTSNC-CSJ