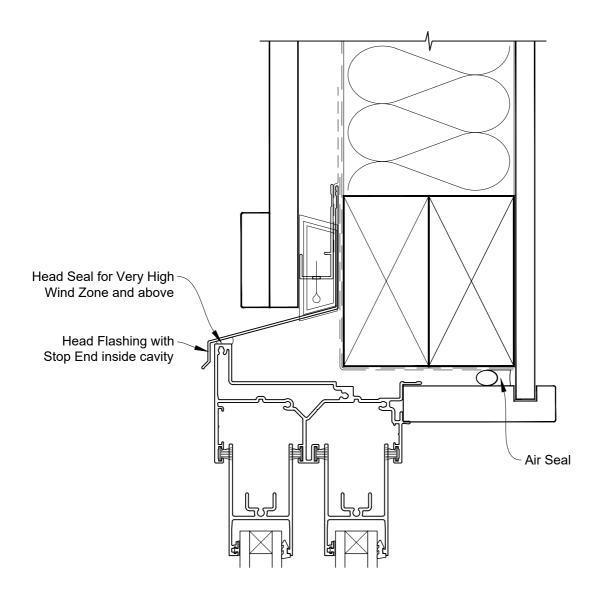

## INSTALLATION DETAIL - FIRST RESIDENTIAL TWIN SLIDER WINDOW ON BOARD & BATTEN CAVITY CONSTRUCTION

Date: 01.04.19 Scale: 1:2 CAD Ref.: FRTWBB-CSH