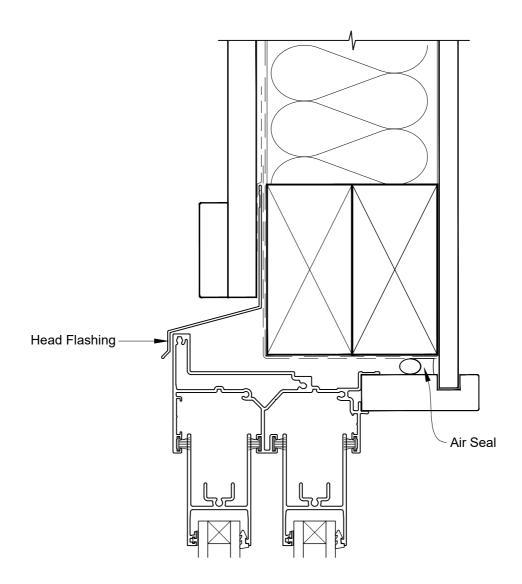

# INSTALLATION DETAIL - FIRST RESIDENTIAL TWIN SLIDER WINDOW ON BOARD & BATTEN DIRECT FIXED CLADDING

Date: 01.04.19 Scale: 1:2 CAD Ref.: FRTWBB-DSH