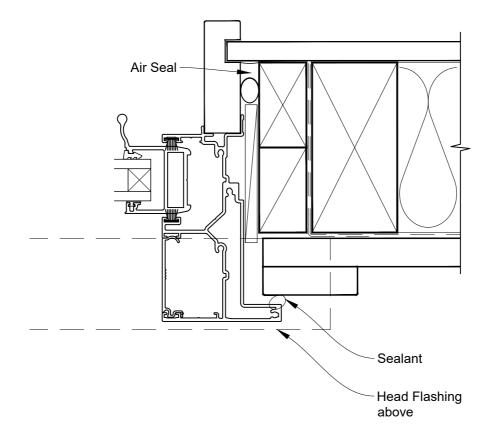

## INSTALLATION DETAIL - FIRST RESIDENTIAL TWIN SLIDER WINDOW ON BOARD & BATTEN CAVITY CONSTRUCTION

Date: 01.04.19 Scale: 1:2 CAD Ref.: FRTWBB-CSH