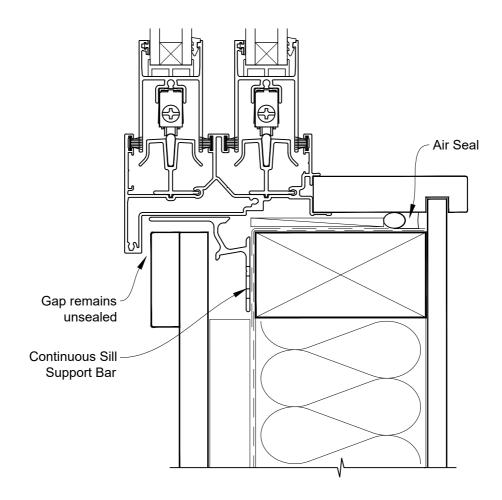

## INSTALLATION DETAIL - FIRST RESIDENTIAL TWIN SLIDER WINDOW ON BOARD & BATTEN CAVITY CONSTRUCTION

Date: 01.04.19 Scale: 1:2 CAD Ref.: FRTWBB-CSS