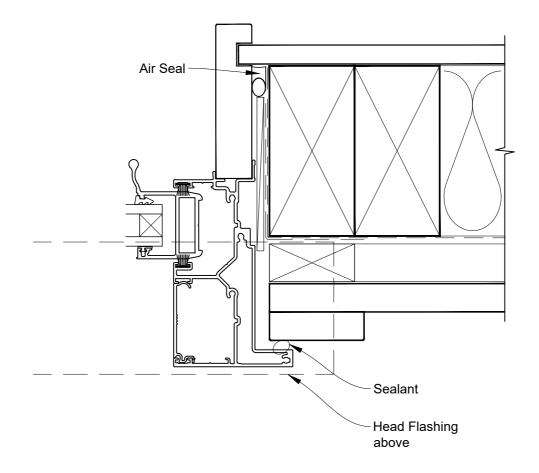

# INSTALLATION DETAIL - FIRST RESIDENTIAL TWIN SLIDER WINDOW ON BOARD & BATTEN CAVITY CONSTRUCTION

Date: 01.04.19 Scale: 1:2 CAD Ref.: FRTWBB-CSJ