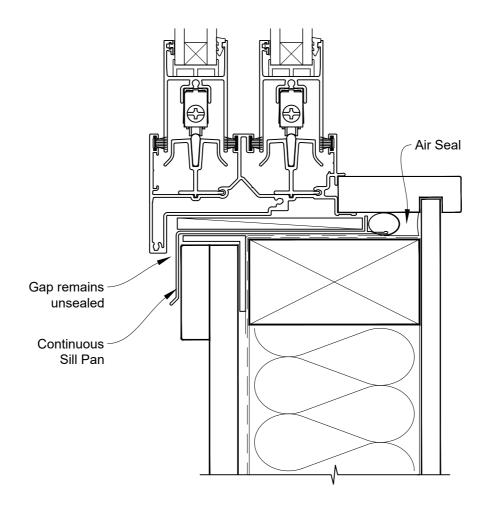

# INSTALLATION DETAIL - FIRST RESIDENTIAL TWIN SLIDER WINDOW ON BOARD & BATTEN DIRECT FIXED CLADDING

Date: 01.04.19 Scale: 1:2 CAD Ref.: FRTWBB-DSH