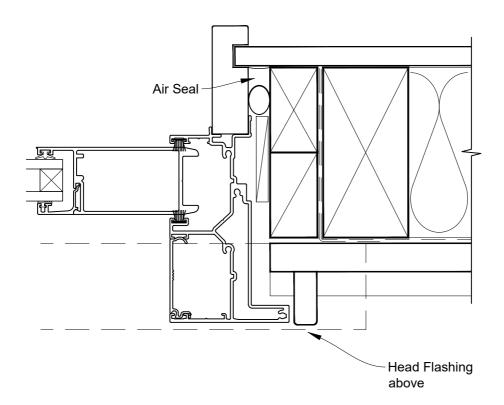

# INSTALLATION DETAIL - FIRST RESIDENTIAL TWIN SLIDER DOOR ON BEVELBACK WEATHERBOARD CAVITY CONSTRUCTION

Date: 01.04.19 Scale: 1:2 CAD Ref.: FRTSBW-CSH