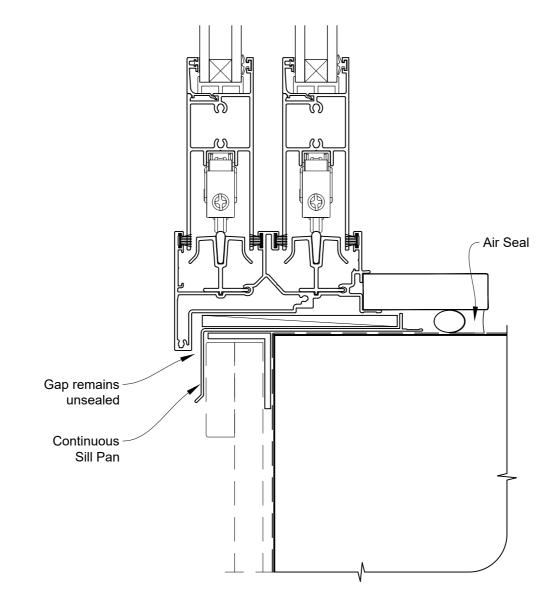

# INSTALLATION DETAIL - FIRST RESIDENTIAL TWIN SLIDER DOOR ON BEVELBACK WEATHERBOARD CAVITY CONSTRUCTION

Date: 01.04.19 Scale: 1:2 CAD Ref.: FRTSBW-CSS