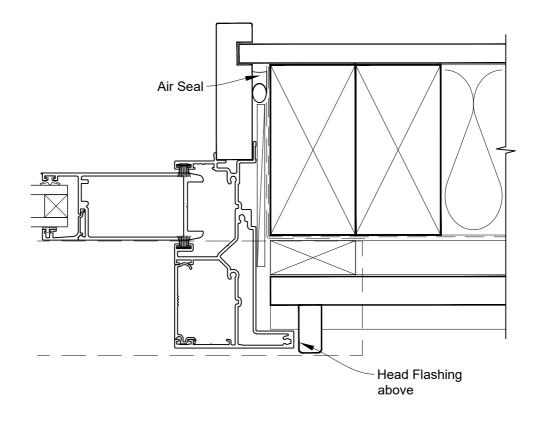

# INSTALLATION DETAIL - FIRST RESIDENTIAL TWIN SLIDER DOOR ON BEVELBACK WEATHERBOARD CAVITY CONSTRUCTION

Date: 01.04.19 Scale: 1:2 CAD Ref.: FRTSBW-CSJ