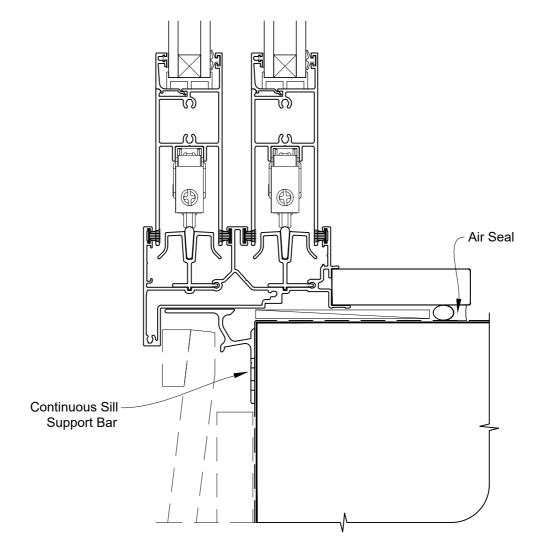

# INSTALLATION DETAIL - FIRST RESIDENTIAL TWIN SLIDER DOOR ON BEVELBACK WEATHERBOARD CAVITY CONSTRUCTION

Date: 01.04.19 Scale: 1:2 CAD Ref.: FRTSBW-CSS