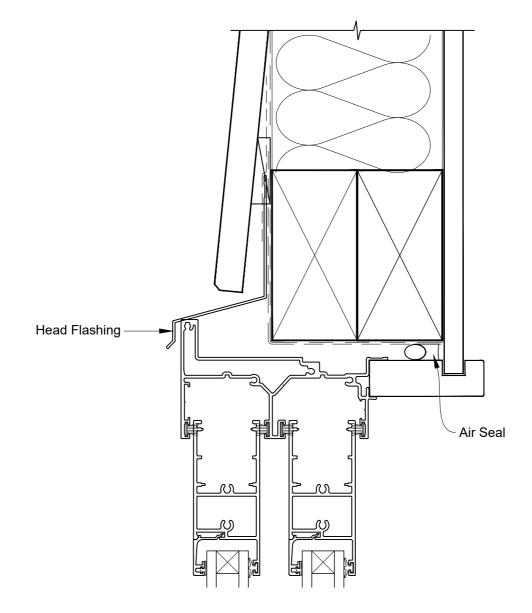

## INSTALLATION DETAIL - FIRST RESIDENTIAL TWIN SLIDER DOOR ON BEVELBACK WEATHERBOARD DIRECT FIXED CONSTRUCTION

Date: 01.04.19 Scale: 1:2 CAD Ref.: FRTSBW-DSH