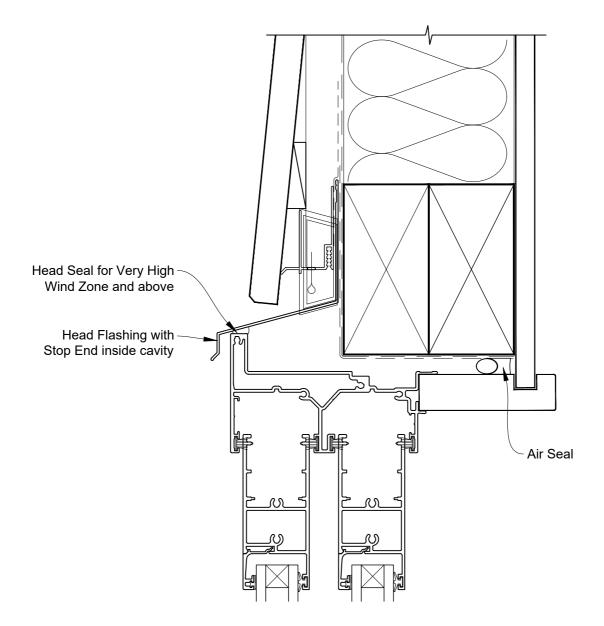

# INSTALLATION DETAIL - FIRST RESIDENTIAL TWIN SLIDER DOOR ON BEVELBACK WEATHERBOARD CAVITY CONSTRUCTION

Date: 01.04.19 Scale: 1:2 CAD Ref.: FRTSBW-CSH