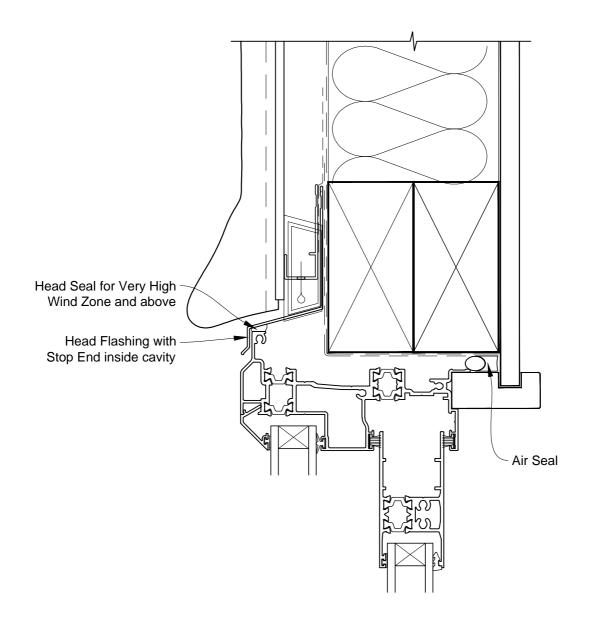

## INSTALLATION DETAIL - FIRST RESIDENTIAL THERMAL HEART SLIDING WINDOW ON STUCCO

CAVITY CONSTRUCTION

Date: 01.03.14 Scale: 1:2 CAD Ref.: FTSWST-CH

## INSTALLATION DETAIL - FIRST RESIDENTIAL THERMAL HEART SLIDING WINDOW ON STUCCO CAVITY CONSTRUCTION

Date: 01.03.14 Scale: 1:2 CAD Ref.: FTSWST-CJ

## INSTALLATION DETAIL - FIRST RESIDENTIAL THERMAL HEART SLIDING WINDOW ON STUCCO

**CAVITY CONSTRUCTION** 

Date: 01.03.14 Scale: 1:2 CAD Ref.: FTSWST-CS

## INSTALLATION DETAIL - FIRST RESIDENTIAL THERMAL HEART SLIDING WINDOW ON STUCCO CAVITY CONSTRUCTION

Date: 01.03.14 Scale: 1:2 CAD Ref.: FTSWST-CS2