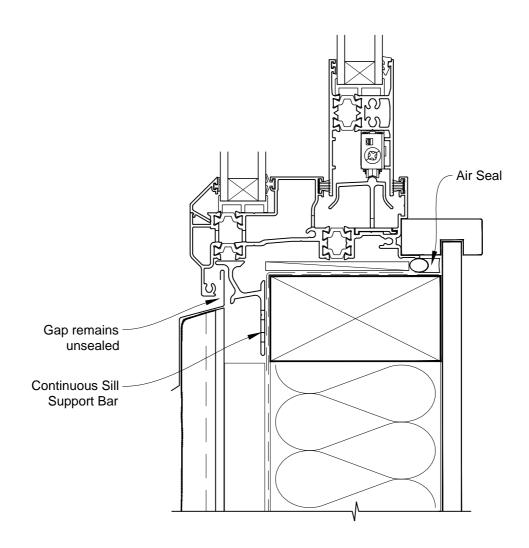

## INSTALLATION DETAIL - FIRST RESIDENTIAL THERMAL HEART SLIDING WINDOW ON STUCCO

CAVITY CONSTRUCTION

Date: 01.03.14 Scale: 1:2 CAD Ref.: FTSWST-CH

## INSTALLATION DETAIL - FIRST RESIDENTIAL THERMAL HEART SLIDING WINDOW ON STUCCO CAVITY CONSTRUCTION

Date: 01.03.14 Scale: 1:2 CAD Ref.: FTSWST-CJ

## INSTALLATION DETAIL - FIRST RESIDENTIAL THERMAL HEART SLIDING WINDOW ON STUCCO

**CAVITY CONSTRUCTION** 

Date: 01.03.14 Scale: 1:2 CAD Ref.: FTSWST-CS

## INSTALLATION DETAIL - FIRST RESIDENTIAL THERMAL HEART SLIDING WINDOW ON STUCCO CAVITY CONSTRUCTION

Date: 01.03.14 Scale: 1:2 CAD Ref.: FTSWST-CS2