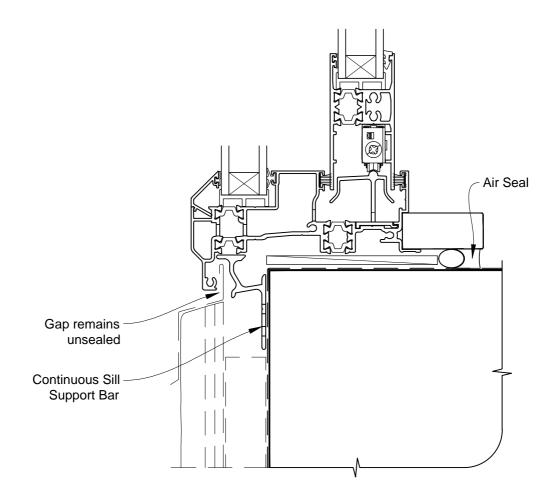

## INSTALLATION DETAIL - FIRST RESIDENTIAL THERMAL HEART SLIDING WINDOW ON STUCCO

CAVITY CONSTRUCTION

Date: 01.03.14 Scale: 1:2 CAD Ref.: FTSWST-CH

## INSTALLATION DETAIL - FIRST RESIDENTIAL THERMAL HEART SLIDING WINDOW ON STUCCO CAVITY CONSTRUCTION

Date: 01.03.14 Scale: 1:2 CAD Ref.: FTSWST-CJ

## INSTALLATION DETAIL - FIRST RESIDENTIAL THERMAL HEART SLIDING WINDOW ON STUCCO

**CAVITY CONSTRUCTION** 

Date: 01.03.14 Scale: 1:2 CAD Ref.: FTSWST-CS

## INSTALLATION DETAIL - FIRST RESIDENTIAL THERMAL HEART SLIDING WINDOW ON STUCCO CAVITY CONSTRUCTION

Date: 01.03.14 Scale: 1:2 CAD Ref.: FTSWST-CS2