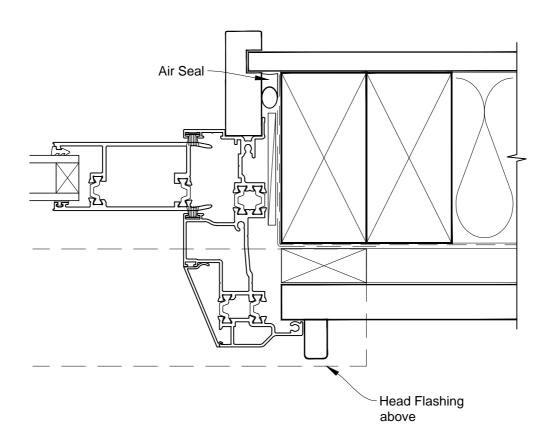

### INSTALLATION DETAIL - FIRST RESIDENTIAL THERMAL HEART SLIDING DOOR ON RUSTICATED WEATHERBOARD CAVITY CONSTRUCTION

Date: 01.03.14 S

Scale: 1:2 CAD Ref.: FTSDRW-CJ