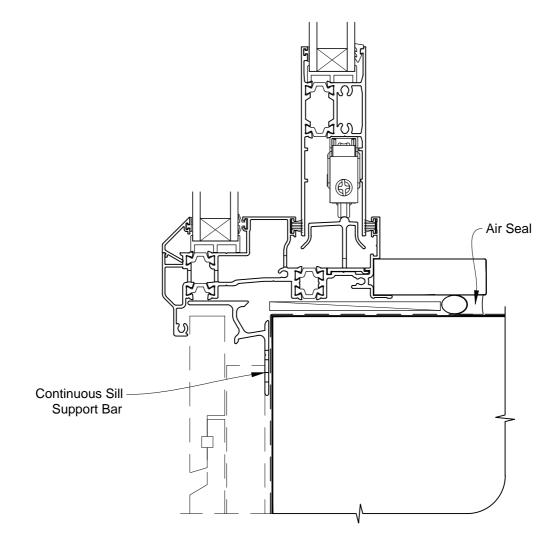

### INSTALLATION DETAIL - FIRST RESIDENTIAL THERMAL HEART SLIDING DOOR ON RUSTICATED WEATHERBOARD CAVITY CONSTRUCTION

**Date:** 01.03.14 **Scale:** 1:2

1:2 CAD Ref.: FTSDRW-CS