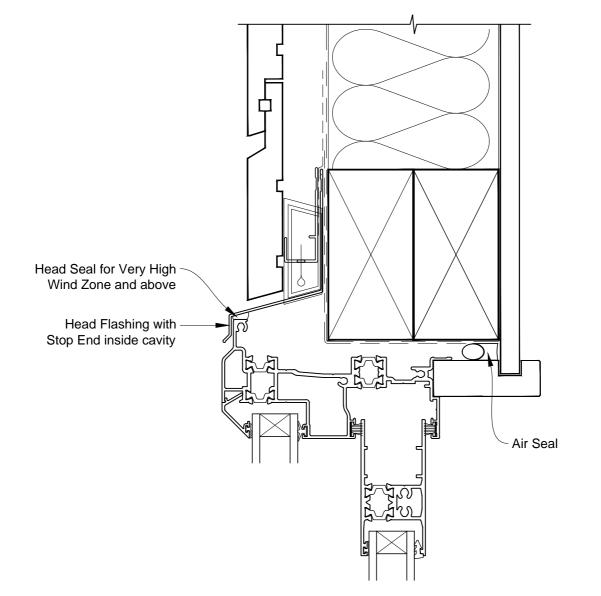

### INSTALLATION DETAIL - FIRST RESIDENTIAL THERMAL HEART SLIDING DOOR ON RUSTICATED WEATHERBOARD CAVITY CONSTRUCTION

Date: 01.03.14

Scale: 1:2 CAD Ref.: FTSDRW-CH