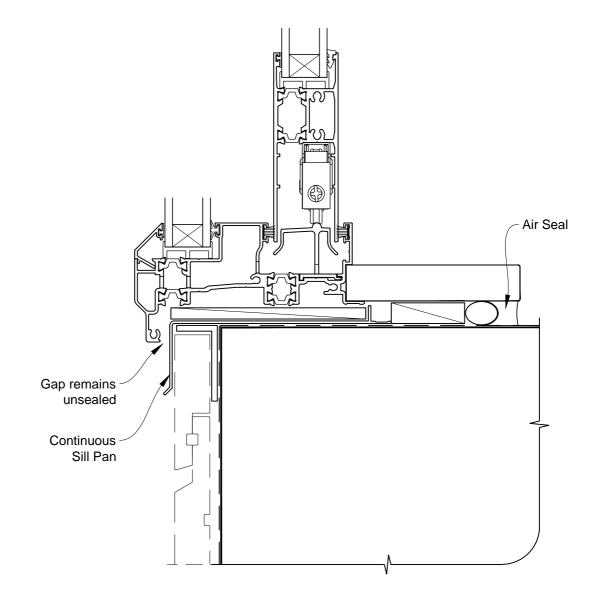

# INSTALLATION DETAIL - FIRST RESIDENTIAL THERMAL HEART SLIDING DOOR ON RUSTICATED WEATHERBOARD DIRECT FIXED CLADDING

Date: 01.03.14

Scale: 1:2 CAD Ref.: FTSDRW-DH

Head Flashing

# INSTALLATION DETAIL - FIRST RESIDENTIAL THERMAL HEART SLIDING DOOR ON RUSTICATED WEATHERBOARD DIRECT FIXED CLADDING

Date: 01.03.14

Scale: 1:2 CAD Ref

CAD Ref.: FTSDRW-DJ

# INSTALLATION DETAIL - FIRST RESIDENTIAL THERMAL HEART SLIDING DOOR ON RUSTICATED WEATHERBOARD DIRECT FIXED CLADDING

Date: 01.03.14 Scale: 1:2 CAD Ref.: FTSDRW-DS