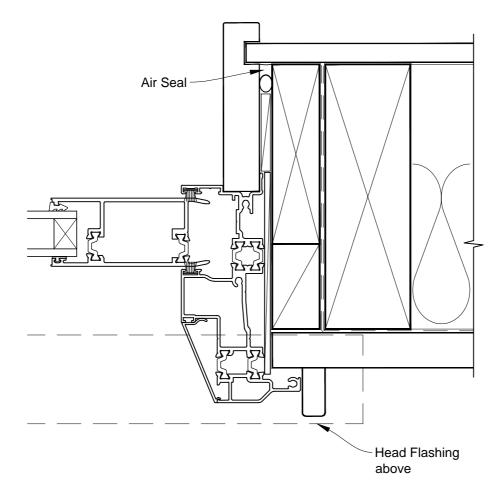

# INSTALLATION DETAIL - FIRST RESIDENTIAL THERMAL HEART SLIDING DOOR ON RUSTICATED WEATHERBOARD DIRECT FIXED CLADDING

Date: 01.03.14

Scale: 1:2 CAD Ref

CAD Ref.: FTSDRW-DJ