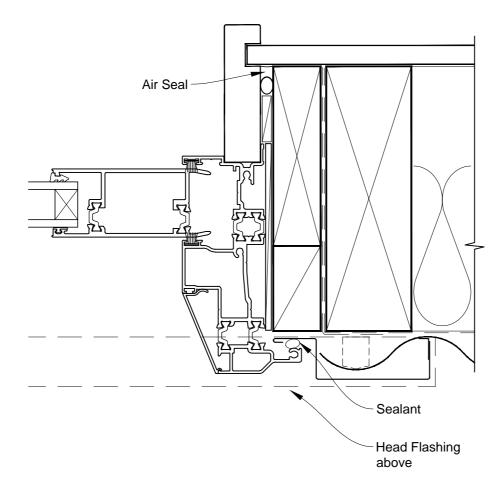

# INSTALLATION DETAIL - FIRST RESIDENTIAL THERMAL HEART SLIDING DOOR ON PROFILE METAL CAVITY CONSTRUCTION

**Date:** 01.03.14 **Scale:** 1:2

: 1:2 CAD Ref.: FTSDPM-CH