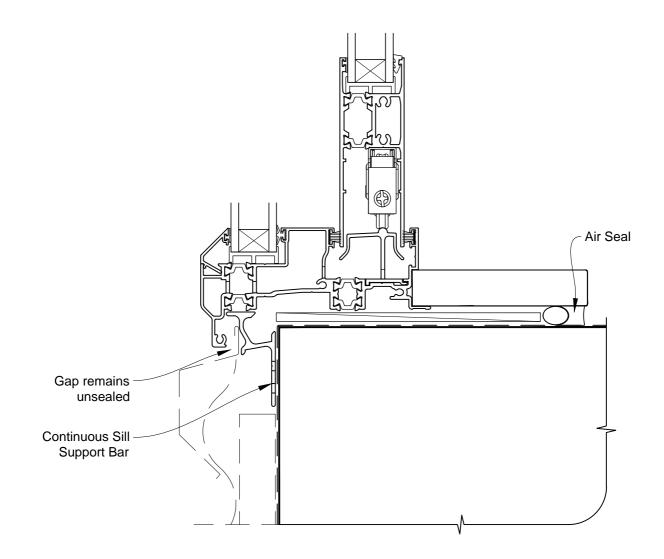

# INSTALLATION DETAIL - FIRST RESIDENTIAL THERMAL HEART SLIDING DOOR ON PROFILE METAL CAVITY CONSTRUCTION

Date: 01.03.14 Scale: 1:2 CAD Ref.: FTSDPM-CS