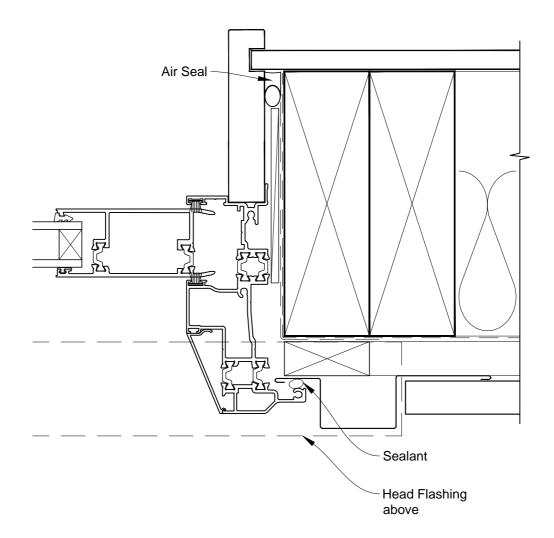

## INSTALLATION DETAIL - FIRST RESIDENTIAL THERMAL HEART SLIDING DOOR ON PROFILE METAL CAVITY CONSTRUCTION

Date: 01.03.14

Scale: 1:2 CAD R

2 CAD Ref.: FTSDPM-CJ