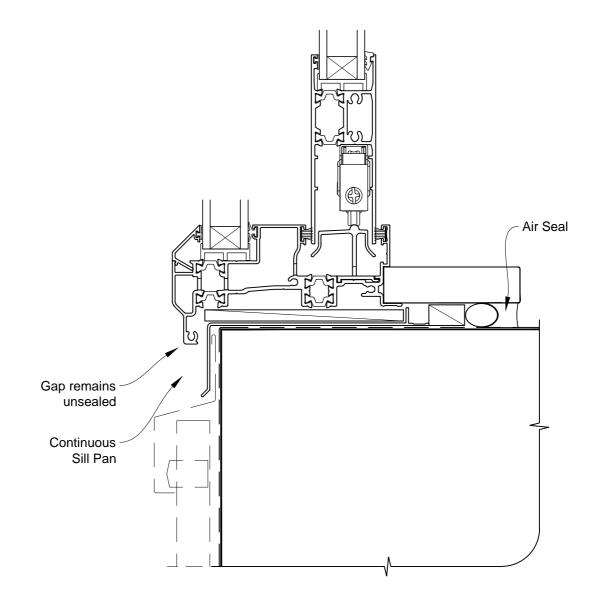

# INSTALLATION DETAIL - FIRST RESIDENTIAL THERMAL HEART SLIDING DOOR ON PROFILE METAL CAVITY CONSTRUCTION

Date: 01.03.14 Scale: 1:2 CAD Ref.: FTSDPM-CS