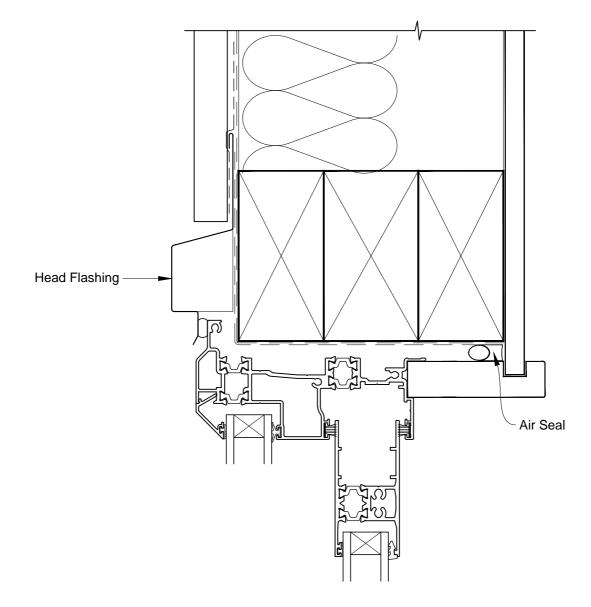

## INSTALLATION DETAIL - FIRST RESIDENTIAL THERMAL HEART SLIDING DOOR ON PROFILE METAL DIRECT FIXED CLADDING

**Date:** 01.03.14 **Scale:** 1:2

Scale: 1:2 CAD Ref.: FTSDPM-DH