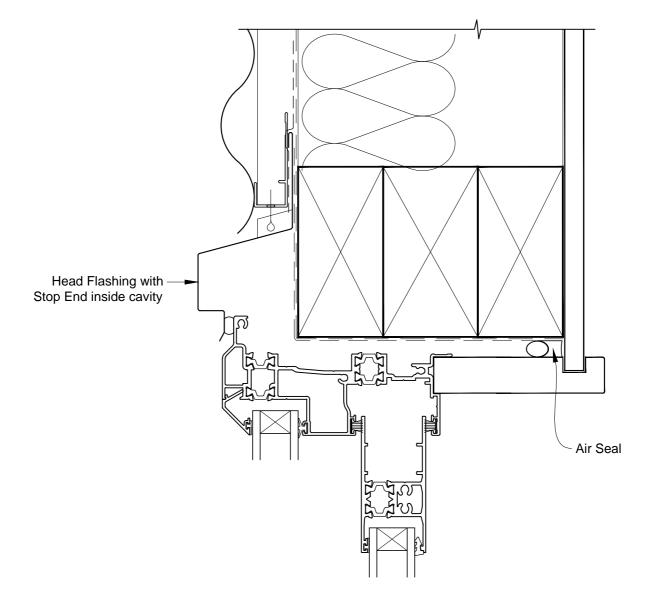

# INSTALLATION DETAIL - FIRST RESIDENTIAL THERMAL HEART SLIDING DOOR ON PROFILE METAL CAVITY CONSTRUCTION

**Date:** 01.03.14 **Scale:** 1:2

: 1:2 CAD Ref.: FTSDPM-CH