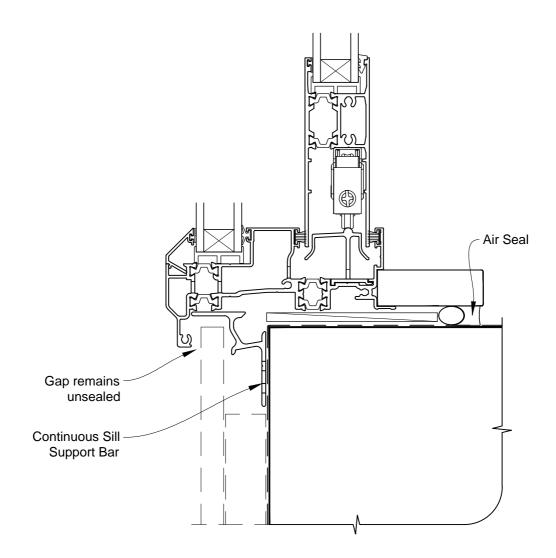

# INSTALLATION DETAIL - FIRST RESIDENTIAL THERMAL HEART SLIDING DOOR ON FLAT SHEET CAVITY CONSTRUCTION

Date: 01.03.14 Scale: 1:2 CAD Ref.: FTSDFS-CS