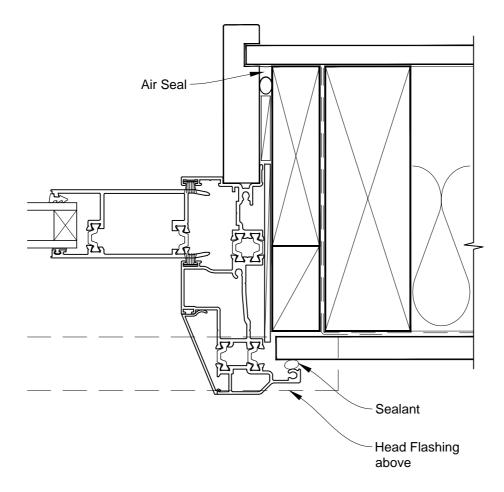

# INSTALLATION DETAIL - FIRST RESIDENTIAL THERMAL HEART SLIDING DOOR ON FLAT SHEET CAVITY CONSTRUCTION

Date: 01.03.14 Scale: 1:2 CAD Ref.: FTSDFS-CH