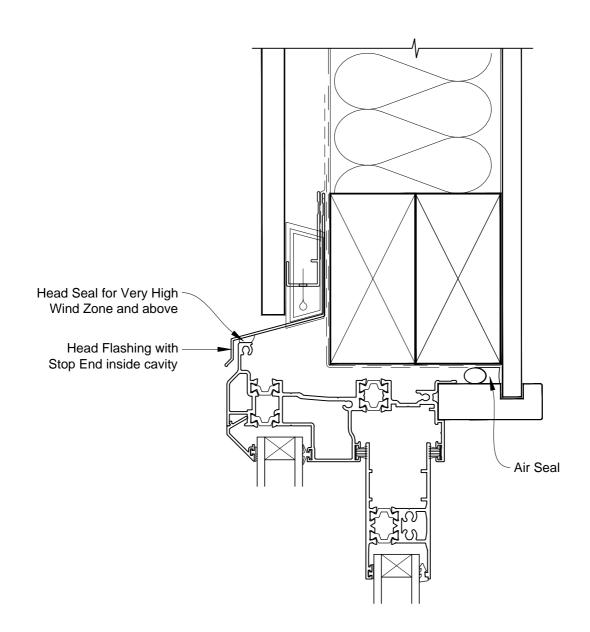

# INSTALLATION DETAIL - FIRST RESIDENTIAL THERMAL HEART SLIDING DOOR ON FLAT SHEET CAVITY CONSTRUCTION

Date: 01.03.14 Scale: 1:2 CAD Ref.: FTSDFS-CH