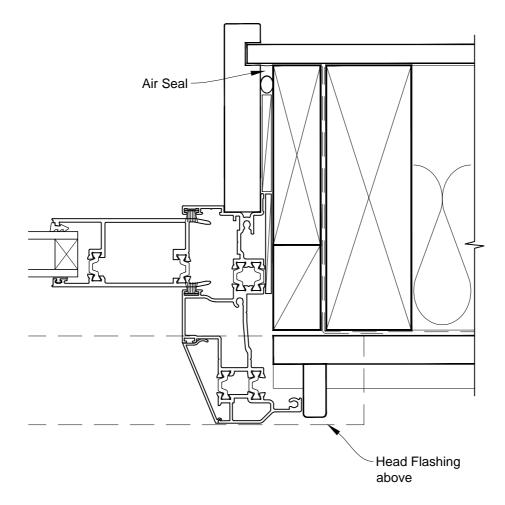

#### INSTALLATION DETAIL - FIRST RESIDENTIAL THERMAL HEART SLIDING DOOR ON BEVELBACK WEATHERBOARD CAVITY CONSTRUCTION

**Date:** 01.03.14 **Scale:** 1:2

1:2 CAD Ref.: FTSDBW-CH

**DAPL** 

#### INSTALLATION DETAIL - FIRST RESIDENTIAL THERMAL HEART SLIDING DOOR ON BEVELBACK WEATHERBOARD CAVITY CONSTRUCTION

**Date:** 01.03.14 **Scale:** 1:2

1:2 CAD Ref.: FTSDBW-CJ

# INSTALLATION DETAIL - FIRST RESIDENTIAL THERMAL HEART SLIDING DOOR ON BEVELBACK WEATHERBOARD CAVITY CONSTRUCTION

Date: 01.03.14 Scale: 1:2 CAD Ref.: FTSDBW-CS