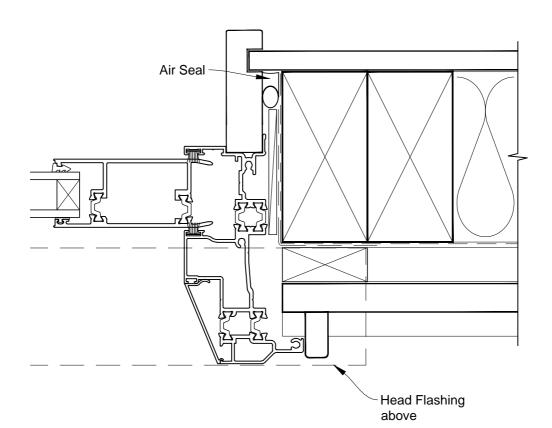

#### INSTALLATION DETAIL - FIRST RESIDENTIAL THERMAL HEART SLIDING DOOR ON BEVELBACK WEATHERBOARD CAVITY CONSTRUCTION

**Date:** 01.03.14 **Scale:** 1:2

1:2 CAD Ref.: FTSDBW-CJ