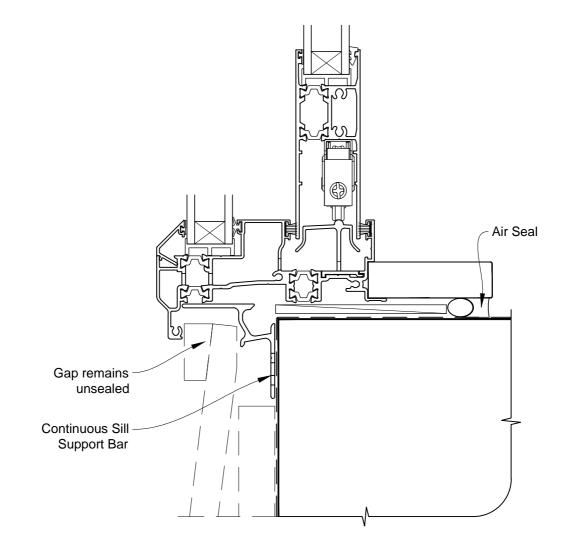

# INSTALLATION DETAIL - FIRST RESIDENTIAL THERMAL HEART SLIDING DOOR ON BEVELBACK WEATHERBOARD CAVITY CONSTRUCTION

Date: 01.03.14 Scale: 1:2 CAD Ref.: FTSDBW-CS