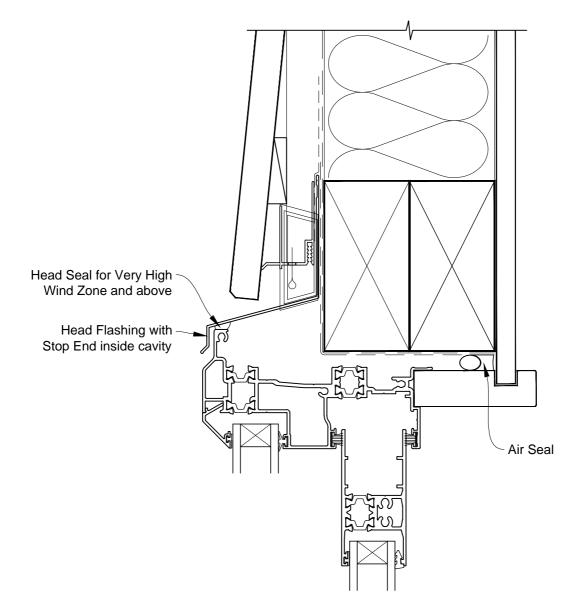

#### INSTALLATION DETAIL - FIRST RESIDENTIAL THERMAL HEART SLIDING DOOR ON BEVELBACK WEATHERBOARD CAVITY CONSTRUCTION

**Date:** 01.03.14 **Scale:** 1:2

1:2 CAD Ref.: FTSDBW-CH

**DAPL** 