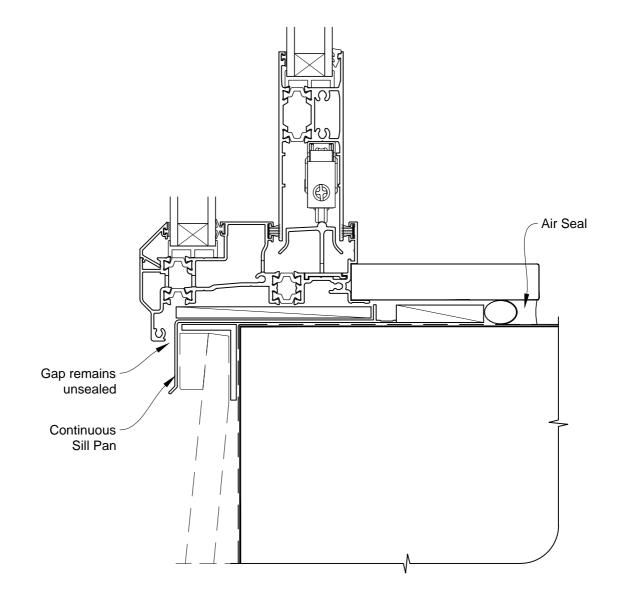

# INSTALLATION DETAIL - FIRST RESIDENTIAL THERMAL HEART SLIDING DOOR ON BEVELBACK WEATHERBOARD DIRECT FIXED CLADDING

Date: 01.03.14

Scale: 1:2 CAD Ref.: FTSDBW-DH

# **INSTALLATION DETAIL - FIRST RESIDENTIAL THERMAL HEART** SLIDING DOOR ON BEVELBACK WEATHERBOARD DIRECT FIXED CLADDING

Date: 01.03.14

Scale: 1:2 CAD Ref.: FTSDBW-DJ

# INSTALLATION DETAIL - FIRST RESIDENTIAL THERMAL HEART SLIDING DOOR ON BEVELBACK WEATHERBOARD DIRECT FIXED CLADDING

Date: 01.03.14 Scale: 1:2 CAD Ref.: FTSDBW-DS