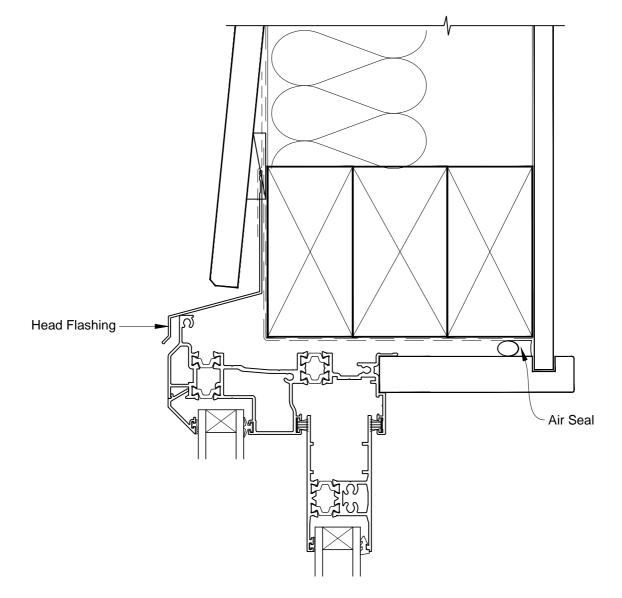

# INSTALLATION DETAIL - FIRST RESIDENTIAL THERMAL HEART SLIDING DOOR ON BEVELBACK WEATHERBOARD DIRECT FIXED CLADDING

Date: 01.03.14

Scale: 1:2 CAD Ref.: FTSDBW-DH