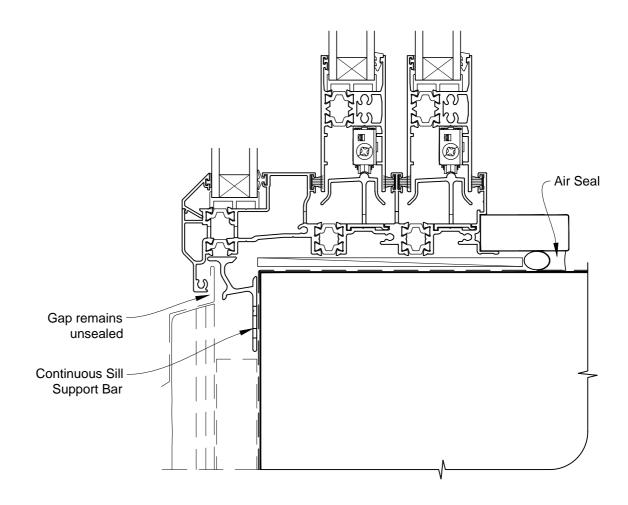

## INSTALLATION DETAIL - FIRST RESIDENTIAL THERMAL HEART MULTISLIDER WINDOW ON STUCCO

**CAVITY CONSTRUCTION** 

Date: 01.03.14 Scale: 1:2 CAD Ref.: FTMWST-CH

## INSTALLATION DETAIL - FIRST RESIDENTIAL THERMAL HEART MULTISLIDER WINDOW ON STUCCO

**CAVITY CONSTRUCTION** 

Date: 01.03.14 Scale: 1:2 CAD Ref.: FTMWST-CJ

## INSTALLATION DETAIL - FIRST RESIDENTIAL THERMAL HEART MULTISLIDER WINDOW ON STUCCO CAVITY CONSTRUCTION

CAVITICONSTRUCTION

Date: 01.03.14 Scale: 1:2 CAD Ref.: FTMWST-CS

## INSTALLATION DETAIL - FIRST RESIDENTIAL THERMAL HEART MULTISLIDER WINDOW ON STUCCO CAVITY CONSTRUCTION

Date: 01.03.14 Scale: 1:2 CAD Ref.: FTMWST-CS2