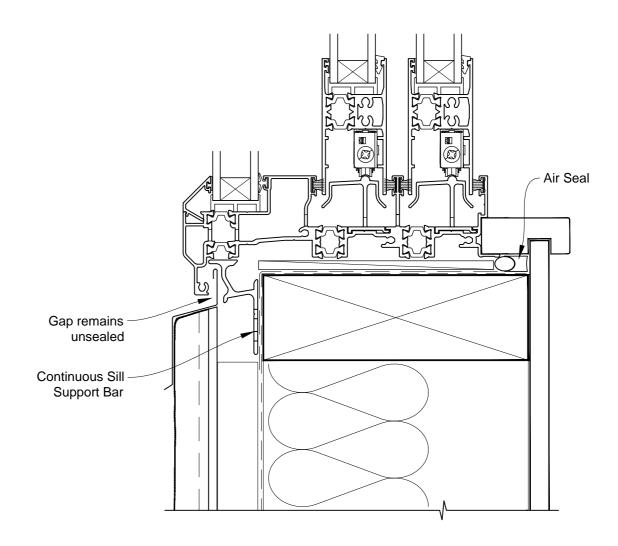

## INSTALLATION DETAIL - FIRST RESIDENTIAL THERMAL HEART MULTISLIDER WINDOW ON STUCCO CAVITY CONSTRUCTION

CAVITICONSTRUCTION

Date: 01.03.14 Scale: 1:2 CAD Ref.: FTMWST-CS

## INSTALLATION DETAIL - FIRST RESIDENTIAL THERMAL HEART MULTISLIDER WINDOW ON STUCCO CAVITY CONSTRUCTION

Date: 01.03.14 Scale: 1:2 CAD Ref.: FTMWST-CS2