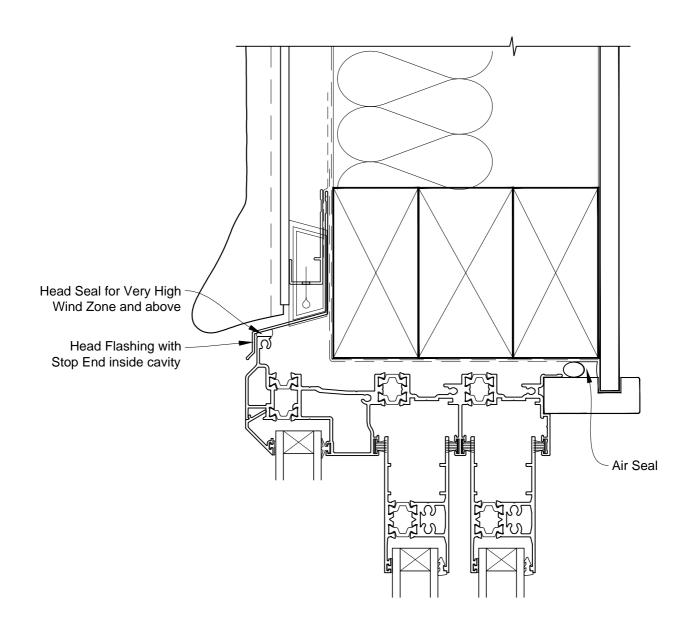

## INSTALLATION DETAIL - FIRST RESIDENTIAL THERMAL HEART MULTISLIDER WINDOW ON STUCCO

**CAVITY CONSTRUCTION** 

Date: 01.03.14 Scale: 1:2 CAD Ref.: FTMWST-CH