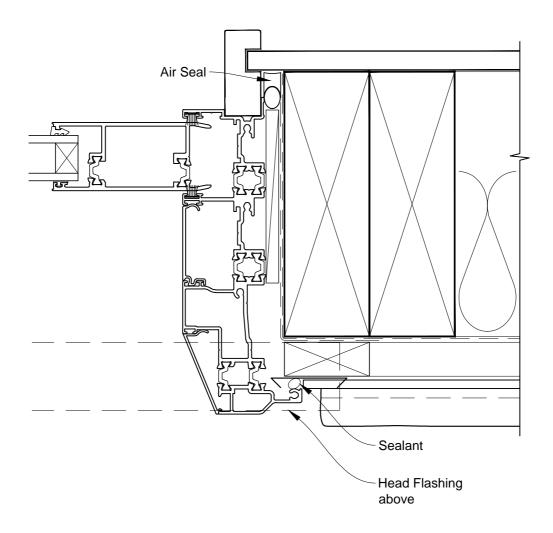

## INSTALLATION DETAIL - FIRST RESIDENTIAL THERMAL HEART MULTISLIDER WINDOW ON STUCCO

**CAVITY CONSTRUCTION** 

Date: 01.03.14 Scale: 1:2 CAD Ref.: FTMWST-CJ