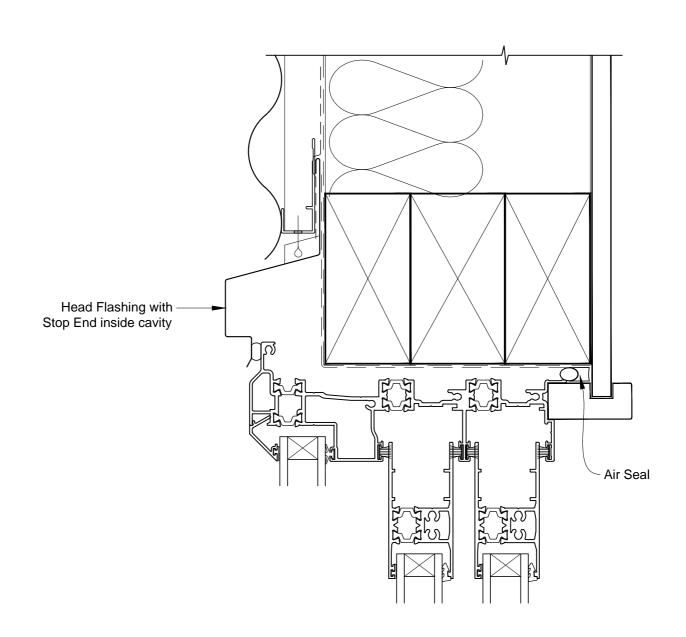

# INSTALLATION DETAIL - FIRST RESIDENTIAL THERMAL HEART MULTISLIDER WINDOW ON PROFILE METAL CAVITY CONSTRUCTION

Date: 01.03.14 Scale: 1:2 CAD Ref.: FTMWPM-CH