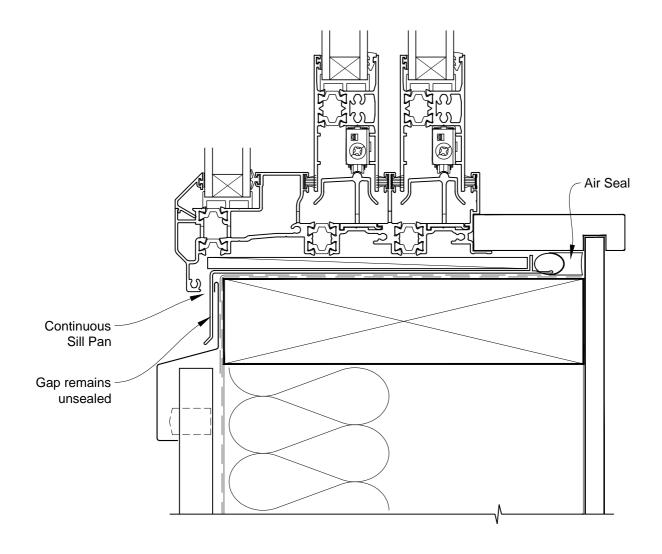

### INSTALLATION DETAIL - FIRST RESIDENTIAL THERMAL HEART MULTISLIDER WINDOW ON PROFILE METAL

CAVITY CONSTRUCTION

Date: 01.03.14 Scale: 1:2 CAD Ref.: FTMWPM-CS