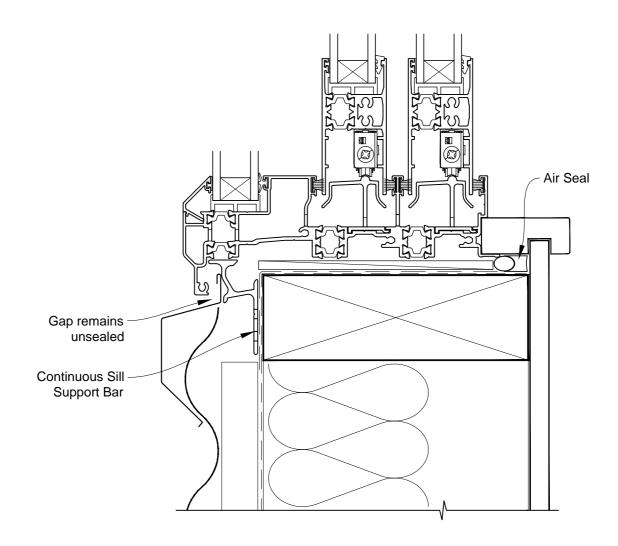

### INSTALLATION DETAIL - FIRST RESIDENTIAL THERMAL HEART MULTISLIDER WINDOW ON PROFILE METAL

CAVITY CONSTRUCTION

Date: 01.03.14 Scale: 1:2 CAD Ref.: FTMWPM-CS