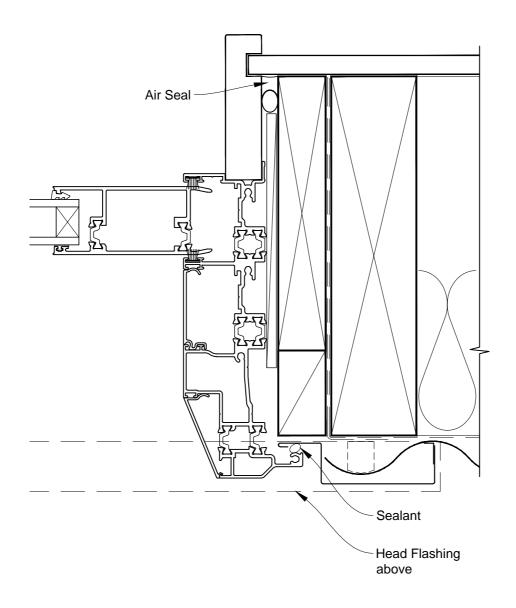

# INSTALLATION DETAIL - FIRST RESIDENTIAL THERMAL HEART MULTISLIDER WINDOW ON PROFILE METAL CAVITY CONSTRUCTION

Date: 01.03.14 Scale: 1:2 CAD Ref.: FTMWPM-CJ