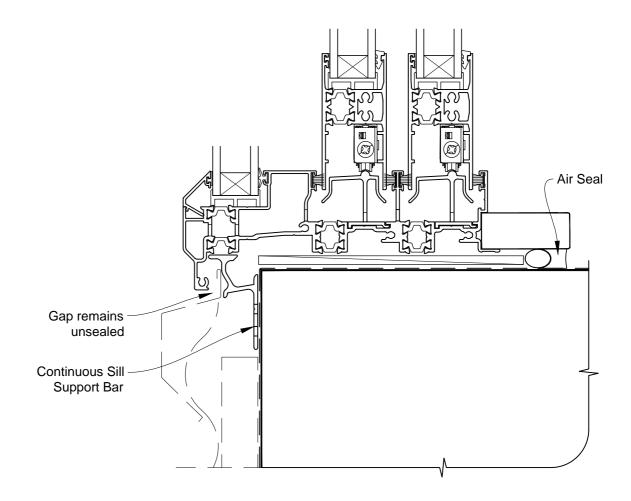

# INSTALLATION DETAIL - FIRST RESIDENTIAL THERMAL HEART MULTISLIDER WINDOW ON PROFILE METAL CAVITY CONSTRUCTION

Date: 01.03.14 Scale: 1:2 CAD Ref.: FTMWPM-CS2

Date: 01.03.14 Scale: 1:2 CAD Ref.: FTMWPM-DH