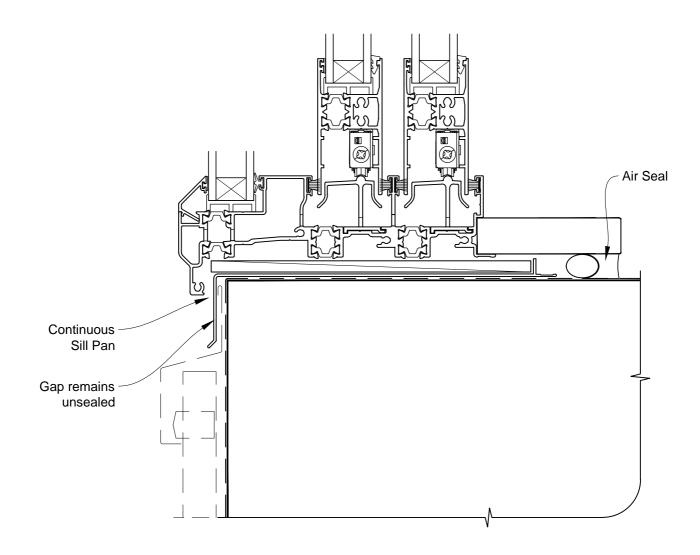

# INSTALLATION DETAIL - FIRST RESIDENTIAL THERMAL HEART MULTISLIDER WINDOW ON PROFILE METAL CAVITY CONSTRUCTION

Date: 01.03.14 Scale: 1:2 CAD Ref.: FTMWPM-CS2

Date: 01.03.14 Scale: 1:2 CAD Ref.: FTMWPM-DH