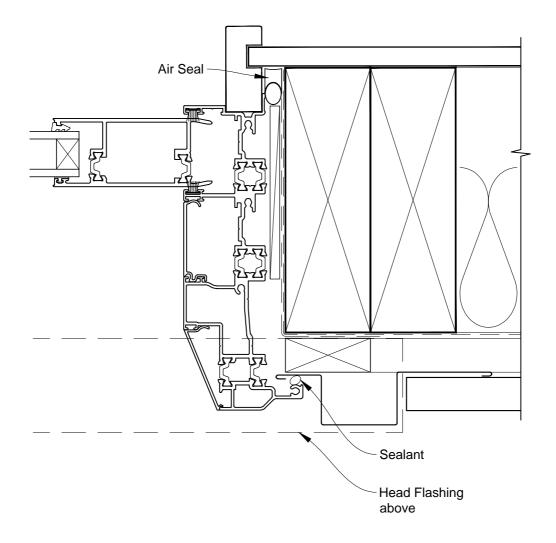

# INSTALLATION DETAIL - FIRST RESIDENTIAL THERMAL HEART MULTISLIDER WINDOW ON PROFILE METAL CAVITY CONSTRUCTION

Date: 01.03.14 Scale: 1:2 CAD Ref.: FTMWPM-CJ