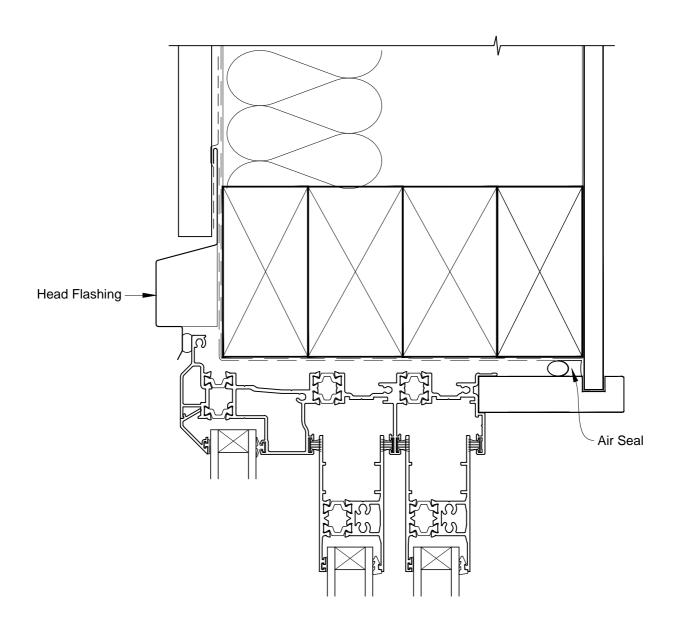

# INSTALLATION DETAIL - FIRST RESIDENTIAL THERMAL HEART MULTISLIDER WINDOW ON PROFILE METAL CAVITY CONSTRUCTION

Date: 01.03.14 Scale: 1:2 CAD Ref.: FTMWPM-CH