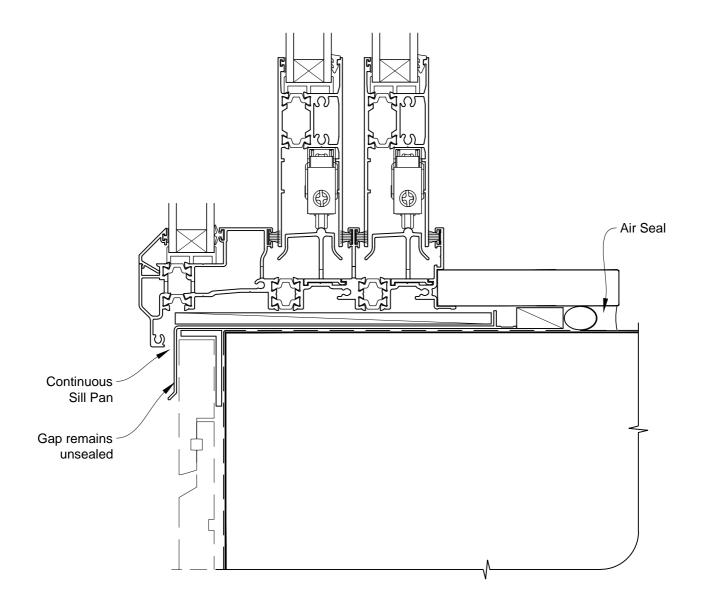

# INSTALLATION DETAIL - FIRST RESIDENTIAL THERMAL HEART MULTISLIDER DOOR ON RUSTICATED WEATHERBOARD DIRECT FIXED CLADDING

Date: 01.03.14 S

Scale: 1:2 CAD Ref.: FTMDRW-DH

# INSTALLATION DETAIL - FIRST RESIDENTIAL THERMAL HEART MULTISLIDER DOOR ON RUSTICATED WEATHERBOARD DIRECT FIXED CLADDING

Date: 01.03.14

TE CAD Ref.

Scale: 1:2 CAD Ref.: FTMDRW-DJ

## INSTALLATION DETAIL - FIRST RESIDENTIAL THERMAL HEART MULTISLIDER DOOR ON RUSTICATED WEATHERBOARD DIRECT FIXED CLADDING

CAD Ref.: FTMDRW-DS

**Date:** 01.03.14 **Scale:** 1:2