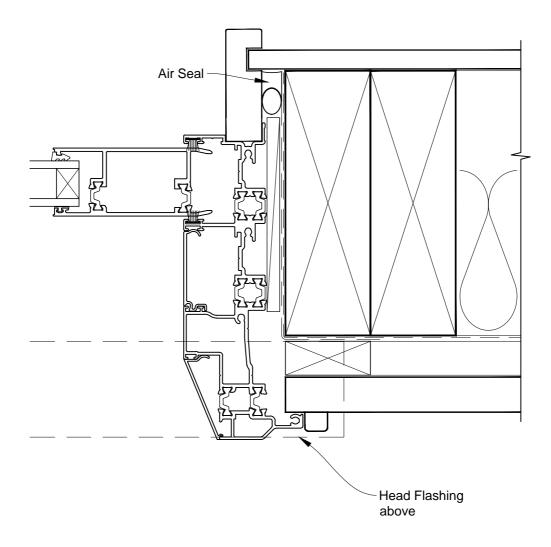

# INSTALLATION DETAIL - FIRST RESIDENTIAL THERMAL HEART MULTISLIDER DOOR ON RUSTICATED WEATHERBOARD CAVITY CONSTRUCTION

**Date:** 01.03.14 **Scale:** 1:2

1:2 CAD Ref.: FTMDRW-CJ