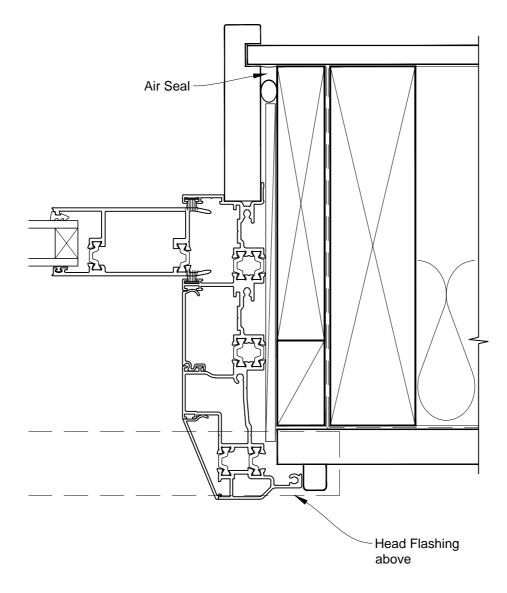

# INSTALLATION DETAIL - FIRST RESIDENTIAL THERMAL HEART MULTISLIDER DOOR ON RUSTICATED WEATHERBOARD CAVITY CONSTRUCTION

Date: 01.03.14

Scale: 1:2 CAD Ref.: FTMDRW-CH

# INSTALLATION DETAIL - FIRST RESIDENTIAL THERMAL HEART MULTISLIDER DOOR ON RUSTICATED WEATHERBOARD CAVITY CONSTRUCTION

**Date:** 01.03.14 **Scale:** 1:2

1:2 CAD Ref.: FTMDRW-CJ

# INSTALLATION DETAIL - FIRST RESIDENTIAL THERMAL HEART MULTISLIDER DOOR ON RUSTICATED WEATHERBOARD CAVITY CONSTRUCTION

**Date:** 01.03.14 **Scale:** 1:2

: 1:2 CAD Ref.: FTMDRW-CS