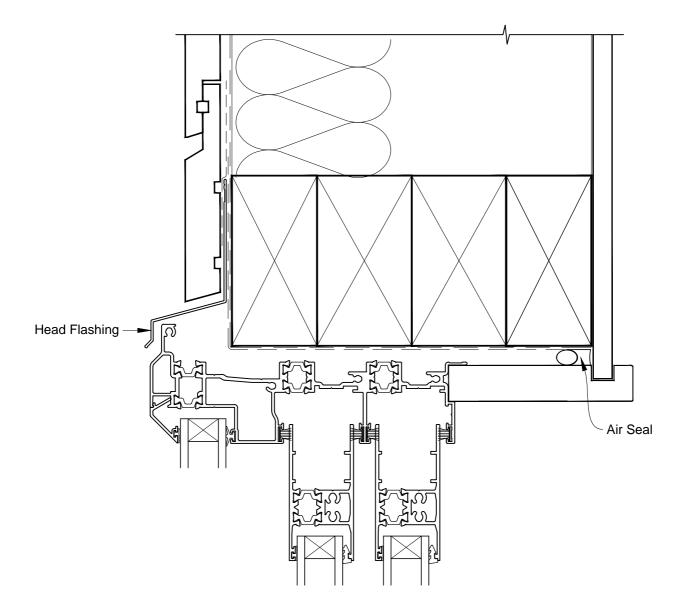

# INSTALLATION DETAIL - FIRST RESIDENTIAL THERMAL HEART MULTISLIDER DOOR ON RUSTICATED WEATHERBOARD DIRECT FIXED CLADDING

Date: 01.03.14 S

Scale: 1:2 CAD Ref.: FTMDRW-DH