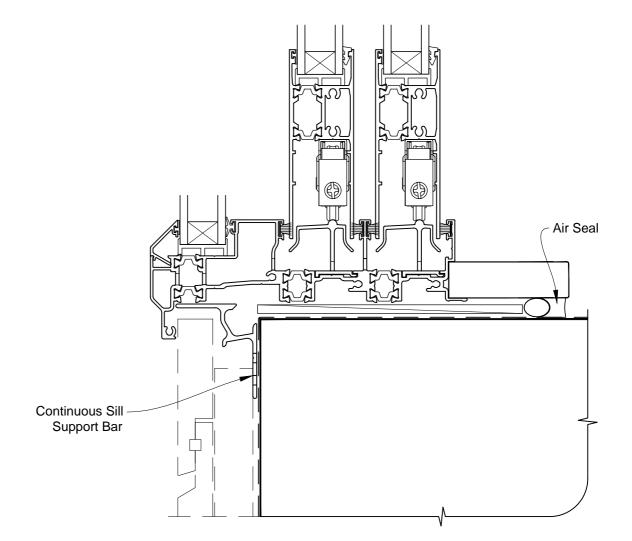

# INSTALLATION DETAIL - FIRST RESIDENTIAL THERMAL HEART MULTISLIDER DOOR ON RUSTICATED WEATHERBOARD CAVITY CONSTRUCTION

**Date:** 01.03.14 **Scale:** 1:2

: 1:2 CAD Ref.: FTMDRW-CS