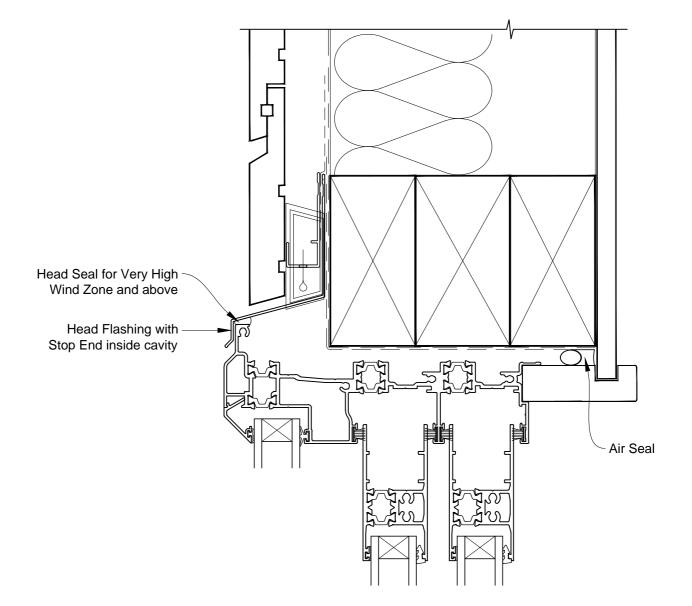

# INSTALLATION DETAIL - FIRST RESIDENTIAL THERMAL HEART MULTISLIDER DOOR ON RUSTICATED WEATHERBOARD CAVITY CONSTRUCTION

Date: 01.03.14

Scale: 1:2 CAD Ref.: FTMDRW-CH