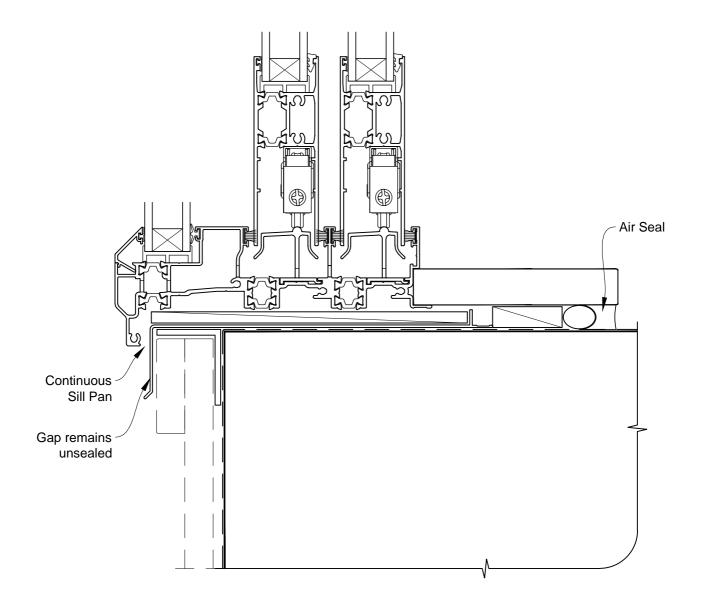

# INSTALLATION DETAIL - FIRST RESIDENTIAL THERMAL HEART MULTISLIDER DOOR ON BOARD & BATTEN DIRECT FIXED CLADDING

Date: 01.03.14 Scale: 1:2 CAD Ref.: FTMDBB-DS