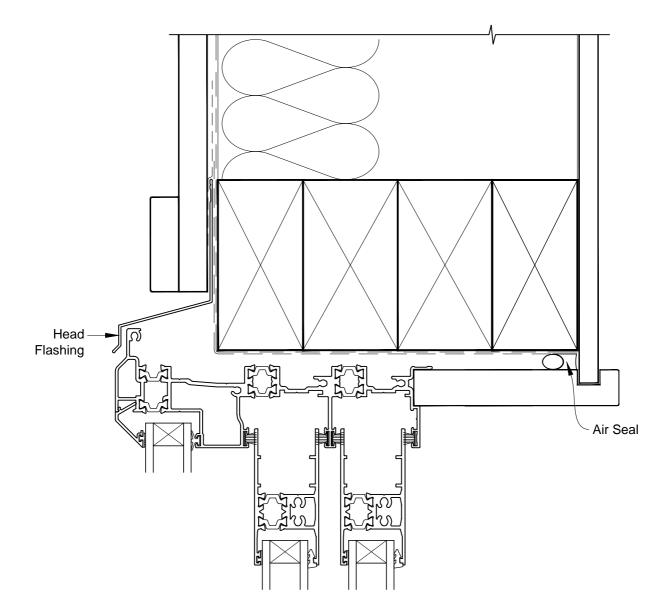

# INSTALLATION DETAIL - FIRST RESIDENTIAL THERMAL HEART MULTISLIDER DOOR ON BOARD & BATTEN DIRECT FIXED CLADDING

**Date:** 01.03.14 **Scale:** 1:2

1:2 CAD Ref.: FTMDBB-DH

## INSTALLATION DETAIL - FIRST RESIDENTIAL THERMAL HEART MULTISLIDER DOOR ON BOARD & BATTEN DIRECT FIXED CLADDING

Date: 01.03.14

Scale: 1:2 CAD R

CAD Ref.: FTMDBB-DJ