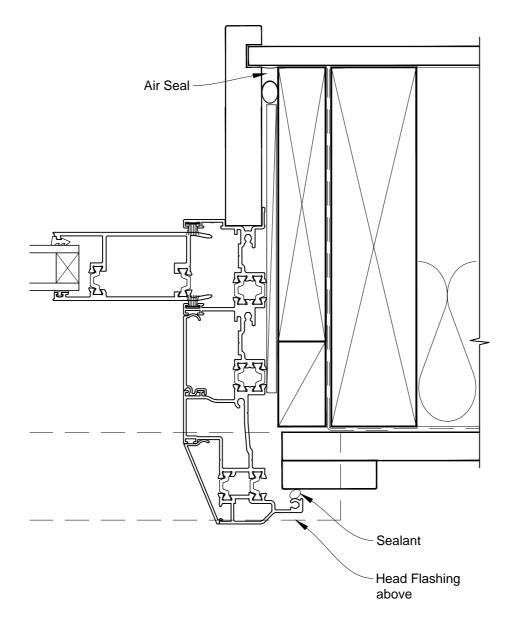

# INSTALLATION DETAIL - FIRST RESIDENTIAL THERMAL HEART MULTISLIDER DOOR ON BOARD & BATTEN DIRECT FIXED CLADDING

Date: 01.03.14 Scale: 1:2 CAD Ref.: FTMDBB-DS