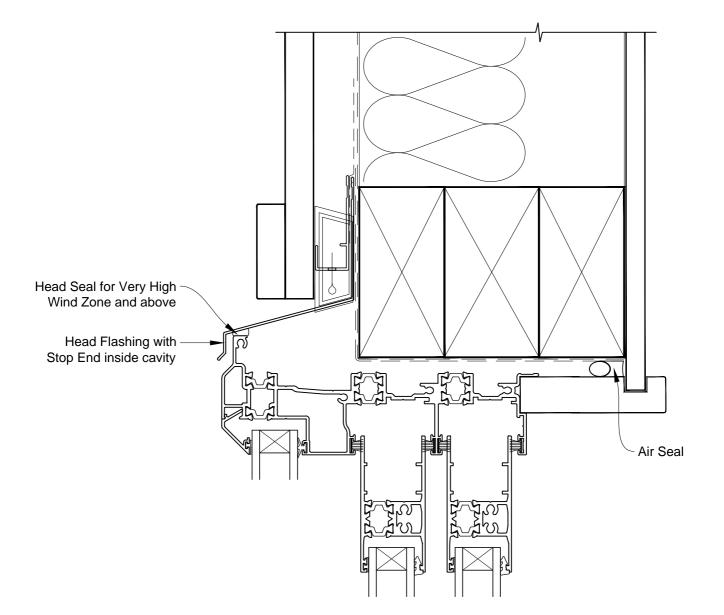

# INSTALLATION DETAIL - FIRST RESIDENTIAL THERMAL HEART MULTISLIDER DOOR ON BOARD & BATTEN CAVITY CONSTRUCTION

Date: 01.03.14

Scale: 1:2 CAD Ref.: FTMDBB-CH