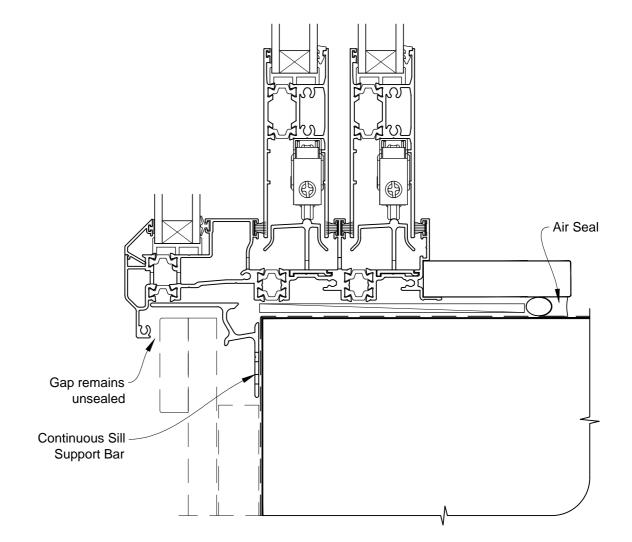

# INSTALLATION DETAIL - FIRST RESIDENTIAL THERMAL HEART MULTISLIDER DOOR ON BOARD & BATTEN CAVITY CONSTRUCTION

**Date:** 01.03.14 **Scale:** 1:2

1:2 CAD Ref.: FTMDBB-CJ